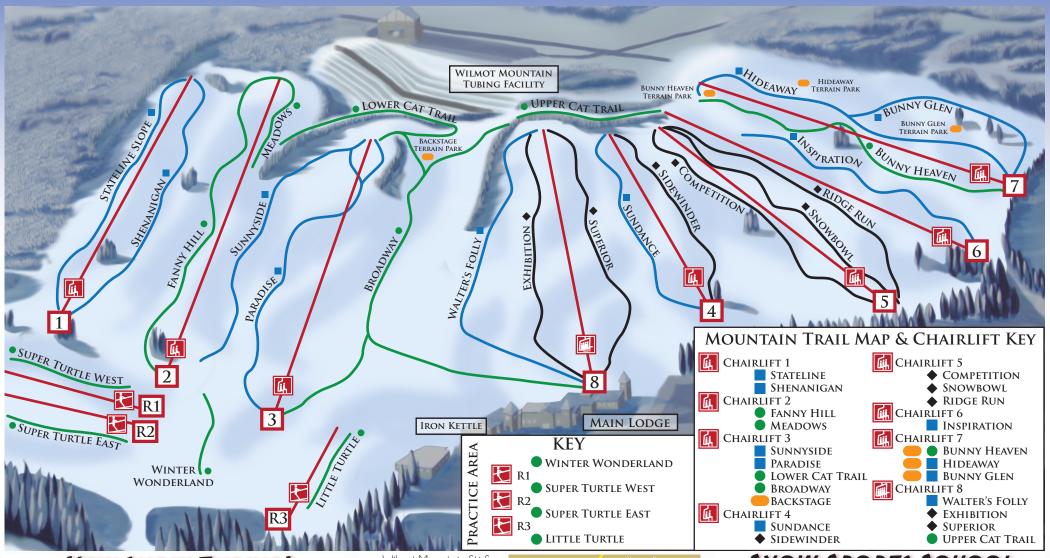

## NEW SNOW TUBING!

Wilmot Mountain opened a brand new snow tubing facility featuring multiple lanes (at least 16!) for tubing, a state of the art conveyor lift with clear tunnel, so you don't have to hike back up the hill! Plus, a specially sized "kiddie" tubing hill for young ones and a brand new building opening later in the season.

## SNOW SPORTS SCHOOL

We were all beginners once. We offer lessons for both skiing and snowboarding! Come learn from the best - Our instructors follow the PSIA/AASI training modules so you can spend less time in your lesson, more time on the slopes!