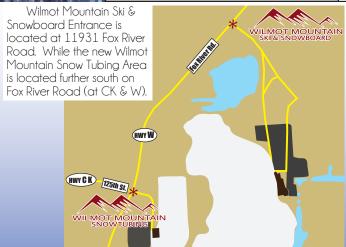

## NEW SNOW TUBING!

Wilmot Mountain opened a brand new snow tubing facility featuring multiple lanes (at least 16!) for tubing, a state of the art conveyor lift with clear tunnel, so you don't have to hike back up the hill! Plus, a specially sized "kiddie" tubing hill for young ones and a brand new building opening later in the season.