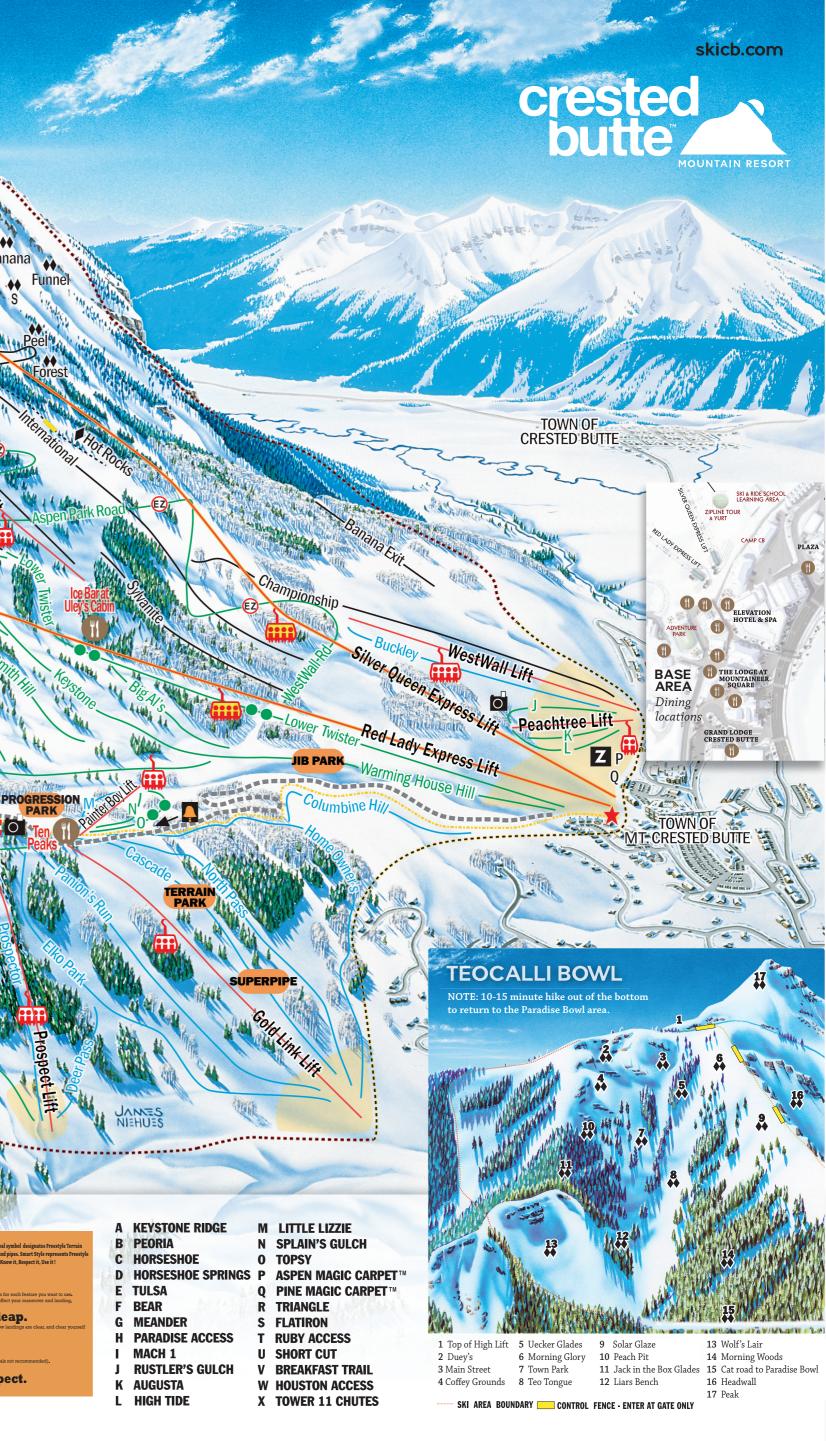

## TANstats

pellbound

Bowl

Phoenix

Phoenix

pellbound

he North

\*\*

**Old Pro** 

Face'

\*\* Hawk's

Nest

Hard Slab

Rachel

Lift capacity: 20,310 people/hour Terrain: 1,547 acres Snowmaking: 297 acres Average snowfall: 300+ inches Elevation: Peak – 12,162 ft. Base Area – 9,375 ft. Chairlift (top) – 11,875 ft. Chairlift (bottom) – 9,100 ft. Number of lifts: 15 Vertical drop: Lift served – 2,775 ft. With peak hike – 3,062 ft. Trails: 121 total (15% beginner, 54% intermediate, 21% advanced, 10% expert) Longest run: Peak to Treasury – 2.6 miles Extreme Limits: 542 acres of in-bounds, double black diamond terrain

## THE EXTREME LIMITS crested Butte, this kind of skiing is the perfect way to enhance your powder technique. The streme Limits are not for everyone. This is true double-black diamond terrain as serious

Lower

d demanding as you'll find in-bounds at any ki area in North America. While this area is valanche controlled, it is ungroomed. Watch for rocks, trees and other natural hazards and ponsible. May be closed at any time lue to avalanche hazard, snowpack stability ns or other adverse condition

EXTREME TERRAIN The Ski Safety Act describes this with a minimum 20 foot rise over a 15 foot run and slopes with a minimum 50° average pitch over 100 foot run." Sections of the Extreme Limits contain Extreme Please watch for the signs

> **BEGINNER** ADVANCED BEGINNER

RiverEx

- ADVANCED INTERMEDIATE
- **ADVANCED**
- ADVANCED/EXPERT
- **EXTREME TERRAIN DEDICATED TO SLOW SKIING**
- ----- CONTROL FENCE (ENTER AT GATE ONLY)
- LIFTS **QUAD EXPRESS LIFTS**
- EASIER RUNS
- **MORE DIFFICULT RUNS**
- MOST DIFFICULT RUNS
- **INTERMEDIATE MOGULS**
- ----- ADVANCED MOGULS ----- DAYTIME UPHILL ROUTE

- SKI PATROL
- EZ EASIEST WAY DOWN

Ζ

- ----- SKI AREA BOUNDARY
- ----- CLOSED SKI AREA BOUNDARY **SNOWSHOE LOOP**
- X **ADVENTURE PARK** 
  - **ZIPLINE TOUR**
- RESTAURANTS
- **FREESTYLE TERRAIN** SUPERPIPE **TERRAIN PARK PROGRESSION PARK JIB PARK** LOWER CANAAN FAMILY CROSS COURSE

PROSPEC

- **CHURCH SERVICES PHOTOGRAPHY SPOT**
- Make a plan. **I** Look before you leap. 龠 Easy style it. U Respect gets respect.

MALE

unne

0