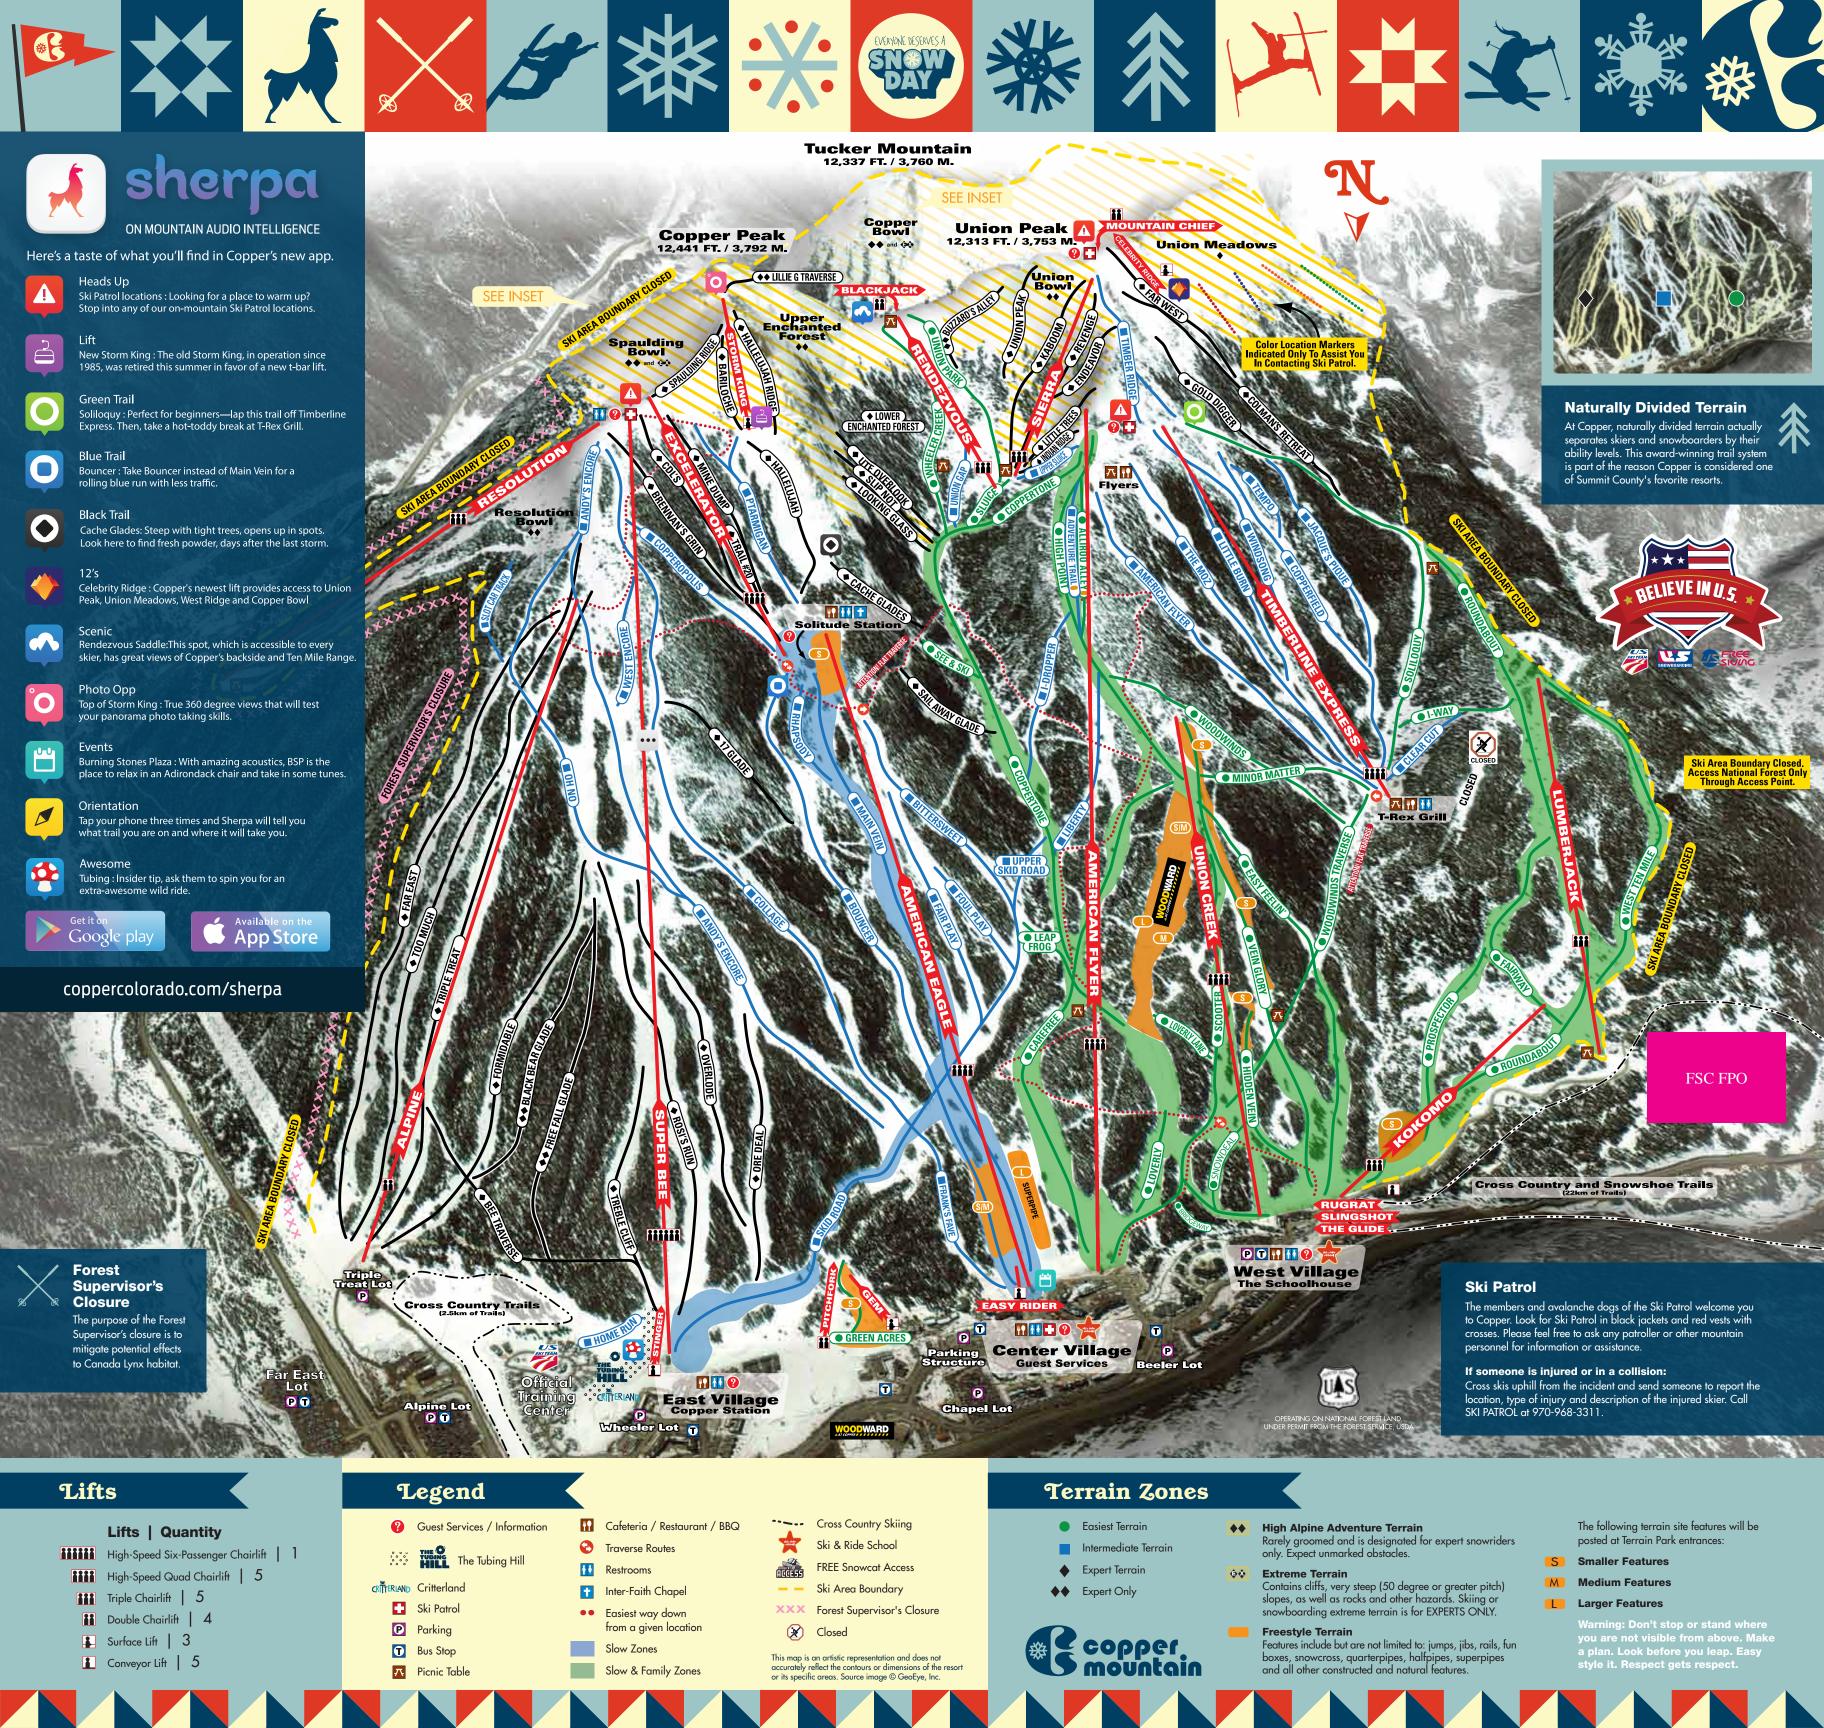

CopperColorado.com / 888.395.0048

2013-2014 Winter Trail Map

ENEBASME DESEBNES H

*bybk brockession Gnide* 

WOODWARD

STOPES SUSTAINABLE

7262,2627

Snow Report

Copper Mountain

2,601 Vertical Drop

279. Annual Snowfall

9,7031 Base Elevation

23 Pal Lifts

Located at Guest Services in Copper Sports in

brognidut aeitivitos, cestaq nosoes, atealoif

Center Village, West Village) for lessons, lift

Visit any Guest Services location (East Village,

್ಷಾರ್ಥ್ನ ಭಾರ್ತಿ

Corporate Sponsors!

Copper Would Like to Thank our

• For detalls, visit copperatorato, ann /environment

lood bno notter remo⊃teeno1 sbnu1 reqqo⊃ •

Environmental Commitment

m ECOTOCIC

stoejon9 lot nemnonivn3 nhuoY

自海绵然间

2,465 Skidole Acres

Mountain Stats

Lostand Found

resort information.

Guest Services

Over 140 Trails

Center Village.

anichmudM €

4 Bowls

Copper Recydes and Saves Energy

niot eact voy it do otbetriefit erozgabl to miletto bro gatine), ignibbed

Avoid All Obstacles

kreapland and an age and alter think word of yflidk nog ar

witch and bind "WCMS" behamise as belong as britine bwds.

Fastonad/or sections at the grad-formation in the proportion of your times.

Respect Others and The Mountain

fyour day symptoms (head days, nous as or hot ness of breath).
 sek medical to b.

High Altitude Precautions

SummitCounty Resous Group at 970,668,0600. BE ADVISED. EL SAFE.

yorn b no yltscoed liw,eldadiovo 11, yrtruca b od eft rieu z elitske yorn

strictional entropies also beloaning when the interior

The skild near assumes not exponsibility for skild scort idea, going beyond the skild rap boundary or enablishing the skild rap boundary.

Backe ountry Warning

WARNING. Recompediated onlow bit educations is through your own actions and awareness. Contact its Copper Mountain Ski Patrolor.

thy www.tewwidtapsnowsday.com. AALANAHES may occur at any time a barroger at the barroger. THOUTING and a company, WITHOUT

Imma etas Inpi te sor Estalities. Educate you edit onhow toreduce the nation at the MANA SMOR RIDE MILE APARTHER, For furher in formation

Cau for: Deep mover the evid scan expans you to the disk of mov

nowmaling and other equipment and valid to may be encountered at

dyw orthorogenul, don at en entwe, zill besebulont to Aytab SulSenff

birdin as little entidorge is and its look hosport. Snowork, snown date a

mineral dejects, man made objects, or otherskiers; variations in terroring

weathe reachings, existing and dranging more antitions, suffices or absention and another special states with

from any of the inherent dangers and itsis of Ming, holishing; danging

and may not recover from any ski are a operator for any injury recuting

gorlika & salah brossegrobitra ahhar yaitin yaran alaka & salah g

Under Cdorado bay, a st birassumes heitisk dianyinjuryto person a

Warning

ony tme, it is you're sporsibility to stay clear of this equipment.

zettlidomos bri ninkw blad nekla bredicient boo

ed yd bena spas entfortwine Centerhol fine spas saed by he the stime. For our enflood weather and avalanthe confidence contract

Wearsuncrem, sungbasse and a har-eve non cloudy days.

Do note there lead trais by going through het reas. His your

hupin mortuo ybedon qottan, abab szari

than the general flow of traffic.

Keep hydrated, drink plenty of fluids.

.go. abnob so.www.tkh

Merpreperdoning to protect og on spring to.

meging and give space to oher sides. Protect Your Grill, Look U phill - Sby abd, bokuphillbefore

wropping up a "Gred Dayat Copper." to egbeno voy savig tambril o - vjeho bis bro trom sell ibruo o abol Sports Skid Lid - Where you id? Wearing a hairs is high, just

Always Be Prep ared - Pragram Cappers, Ski Patrol number inyour of phane: 970,36 & 3311

cmywhere on he mountain. mail alw grad ottaad adt sitiana saan eet ,s kod adt niba dat adillw Practice Brome nee - 15 more funwithing and massale. Always ski

titles 3p water in coughoutthe day for be sired its become aday drob dery quiddy. Hyou wollhufflyou're filtray, its loo lob. You should consume 24 curces of water forevery 3 hoursofs lating. Go Wet You meetif - Whom in the high county, you who manage will

## Safety Message

hibughCoppersoneUSFS access point as labs bd on the map. by the United States ForestSewice. Lo note the riffs band except 10. lands at locoptat Mountain Resortare owned and coperated

PA 4jeão by a repelor is mane bedwith a "DOSB" sgn. Notator spass may be revoked for the season it is a data. Speliyoffense puntshable by a max fine of up to \$1000, as is any violation of the Colorado Sheer 9. It is forbidden to skill or one to that you are not be of mebbidden in the

A eydqme can a that to control of betangen are sessent W ry yo ing gottuses recisios on i bayloyn Coloodolow aquites halyougive your rame and our antiodoses.
 Do a sit are ace replayes before you leave the violity if you are

egunb to lodoolo to eoneuffri ed trebalon politik falt gith at British will evaluative

yleics boot a bracebit, boot

otyfilde bre egbelkerel eft everltaumucy, fill yne gentu di drif zo ero bazd olio two

Aways us devices to he persent unaway equipment.

.a effod b bA∧ Wheneverstrathg downful orma ging into atral, bokuphilland

eldsty on arono lonto tourisdo way awithy ages for taumud?

2. Required and of you have heright of way it is you responsibility to

elapequiatio bavo rogotsot alabed brabilatinooni yats syaviA.

# Your Responsibility Code

.actourtalbroodvord to natiological made makent bine coles may be retainful till Elenatisation? and the to a water a special as special and the second second to the following the second sec on the benefits and limitations of helmet wage. The primary safety is of it to ke be primary safety is or it to the primary safety in the international primary safety. brown and electrical demands were find helmed force the selection of the selectric selection and selectric TBM3H southers dief mos er en en com la persona de no es mesmo minos tratt gouldary to ohers and becovered that the mean be the stating works you'd sadds aftyone diesorbuoy work to a doog of a selds evitopoo yd bew forf so rbus, hemgiup e bestlobegan effono ynhuco the escripormaysee people using alphe, snowband, blanck, and It's Your Responsibility: Sider safely les veryones responsibility. At

Skier Safety Act

operations, terrain openings and conditions may vary and are subject to change. Tucker

Mountain closes at 2pm.

WWW.WOODWARDATCOPPER.COM

CHECK OUT THE NEWLY
CHECK OUT THE NEWLY
CHECK OUT THE NEWLY

22' MAIN VEIN SUPERPIPE

TR39X3 OT 3TAIG3MR3TNI - 3DRAJ/MUIG3M

SMALL/MEDIUM - BEGINNER TO INTERMEDIATE

CENTRAL PARK

**TOMES BOUNCES** 

RACE/FUN CROSS

HIDDEN AEIN

PLAYGROUND

**CKEEN ACKES** 

ALLEROO ALLEY

SMALL - FAMILY TO BEGINNER

LOWER ROUNDABOUT

VEIN GLORY

**CEE MIX** 

EAGLE

13, bibE

SPAULDING BOWL

COPPER BOWL

# Copper Peak 12,441 Ft. / 2,792 M

THE

# COPPER'S HIGH ALPINE PROJECT

360 degree humbling views of the Rocky Mountains, fresh steep powder lines with no lift lines, breathtaking in more ways than one; have you experienced the 12's? 1,000 skiable acres over three towering peaks above tree line, Copper's High Alpine Project is a multi-year commitment to recessioning the high alpine skiing and riding experience.

# Copper