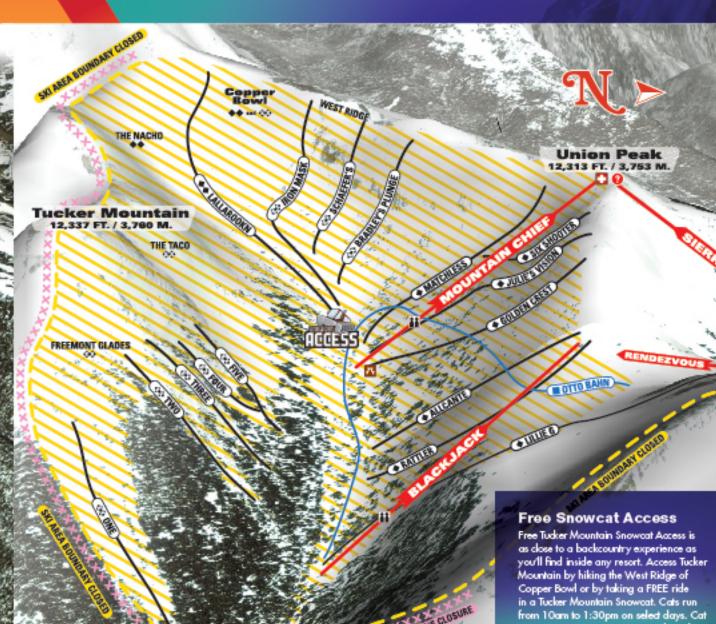

SPAULDING BOWL

COPPER BOWL

# Copper Peak 12,441 Ft. / 2,792 M

THE

# COPPER'S HIGH ALPINE PROJECT

360 degree humbling views of the Rocky Mountains, fresh steep powder lines with no lift lines, breathtaking in more ways than one; have you experienced the 12's? 1,000 skiable acres over three towering peaks above tree line, Copper's High Alpine Project is a multi-year commitment to recessioning the high alpine skiing and riding experience.