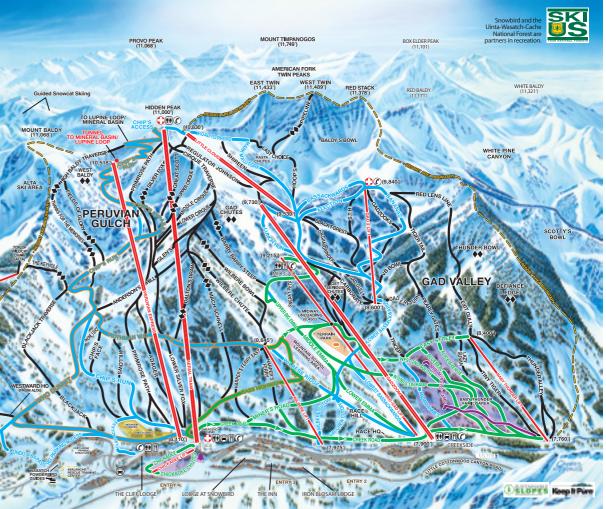

## snowbird \

## trail map key

(Beginner/Novice) More Difficult

(Intermediate)

Very Difficult

current conditions.

Advanced/Expert)

Extremely Difficult

All runs marked are SLOW SKIING AREAS. Fast or reckless skiing or snowboarding are not permitted at Snowbird. Check with Ski Patrol for

Ski Patrol – In an emergency use your cell phone and call (801) 933-2222, ext. 4218

Courtesy Phone

Restaurant or other eatery

Mountain School Meeting Area Chickadee Bowl Plaza Deck

Snowmobile Tours (Check in at Activity Center)

Terrain Park Area

Family and Mountain School Learning Areas (magenta shaded)

Know the code. it's your responsibility