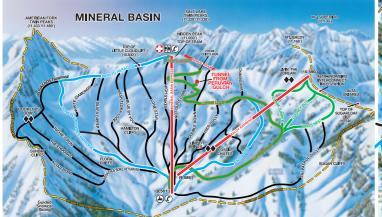

## snowbird \

## trail map key

(Beginner/Novice) More Difficult

(Intermediate)

Very Difficult

current conditions.

Advanced/Expert)

Extremely Difficult

All runs marked are SLOW SKIING AREAS. Fast or reckless skiing or snowboarding are not permitted at Snowbird. Check with Ski Patrol for

Ski Patrol – In an emergency use your cell phone and call (801) 933-2222, ext. 4218

Courtesy Phone

Restaurant or other eatery

Mountain School Meeting Area Chickadee Bowl Plaza Deck

Snowmobile Tours (Check in at Activity Center)

Terrain Park Area

Family and Mountain School Learning Areas (magenta shaded)

Know the code. it's your responsibility