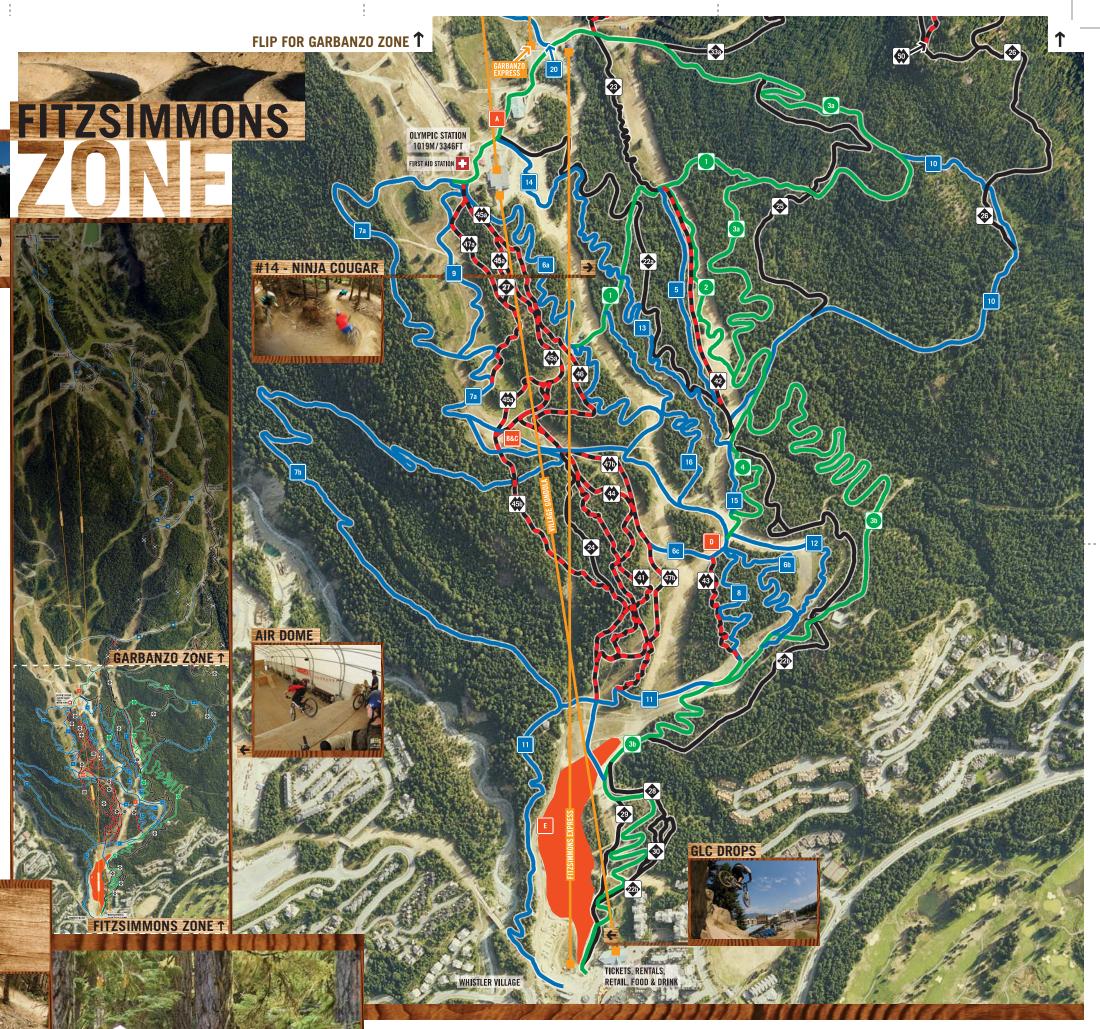

## SKILLS CENTRES & PARKS

- **A.** Fitzsimmons Skills Centre
- $\textbf{B.} \ \text{Joyride Jump Park}$
- **C.** Joyride Drop Off Park**D.** Intermediate Skills Centre
- E. Boneyard Slopestyle Park

## **INTERMEDIATE**

Challenging riding with steep slopes and/or obstacles, possibly on narrow trail or elevated skills park with poor traction. Requires off road riding experience.

5. Upper B-Line 6a. 6b. Lower B-Line 6c. **B-Line Connector** 7a. Upper Crank It Up 7b. Lower Crank It Up Devil's Club 8. Fantastic 9. Golden Triangle 10. Heart of Darkness 11. Ho Chi Min 12. 13. Karate Monkey 14. Ninja Cougar 15.