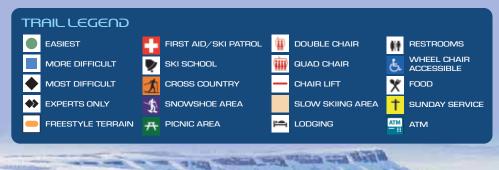

Colorana a secondaria (Colorador) -

ACCESS TO BACKCOUNTRY

CONTRACTOR OF 140

HAROLD'S WAY

QUICK DRAW HOWDOW

Con A comment

OLITAN LICE



ACCESS TO ... BACKCOUNTRY

CALCUMPTER STORE

## MOUNTAIN STATS

WONDERBUIN

- Base Elevation: 8,200 ft.
- Summit Elevation: 9.850 ft.
- Vertical Drop: 1,650 ft. • Permitted Acres: 1,600
- Groomed Acres: 600
- Average Snowfall: 250 inches
- Lifts: 4
- 1 Quad, 2 Doubles, 1 Surface
- 20% Beginner
- 50% Intermediate
- 30% Advanced/Expert



X

GOLDENWOODS

CONDOS

ADDIACOULATION ALTONIAL TO A

Marine Warmen



## 2 18 ADMINISTRATION & REAL ESTATE

| ft Licket Window                                | 8:30am - 3:00pm |
|-------------------------------------------------|-----------------|
| ki Area Lifts                                   | 9:00am - 4:00pm |
| ki School Desk                                  | 8:30am - 2:00pm |
| Pre-registration is recommended for all lessons |                 |