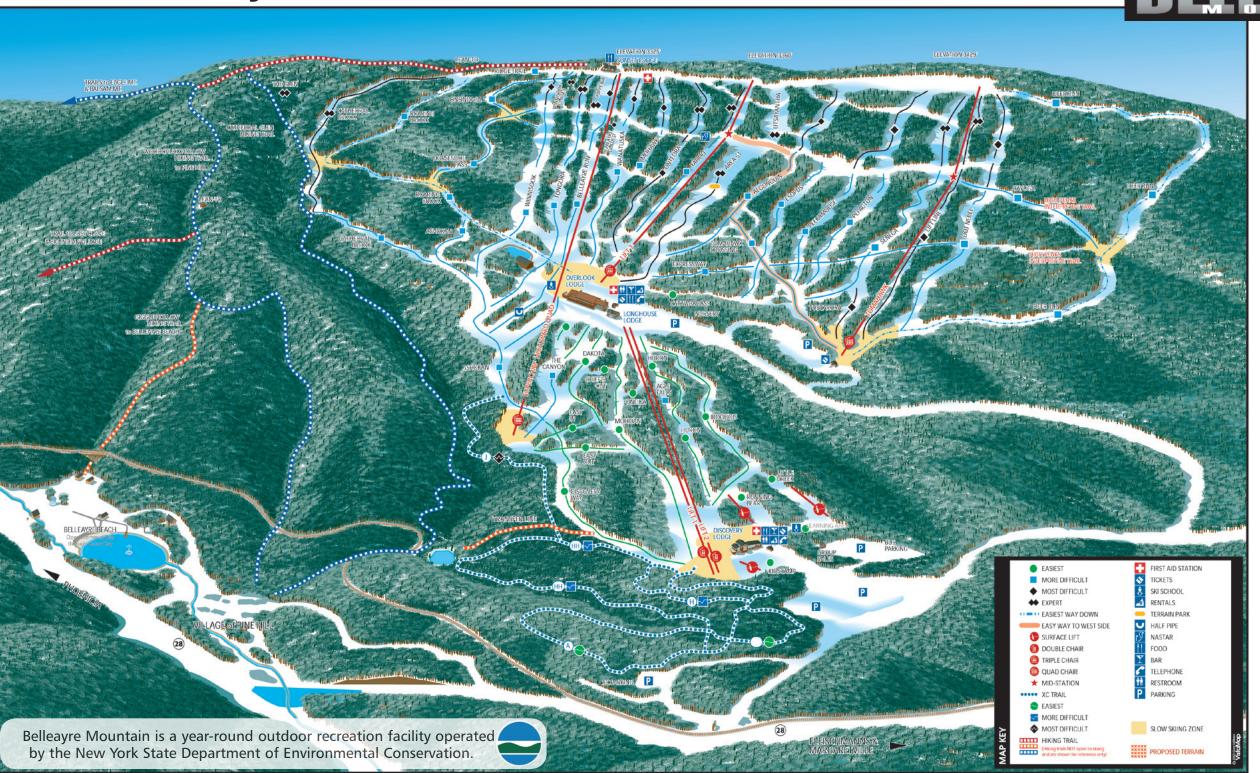

## 800-942-6904

2008-2009 Trail Map

NEW YORK'S WINTER SNOW PARK www.belleayre.com

Belleayre Mountain is a year-round outdoor recreation facility operated by the New York State Department of Environmental Conservation.