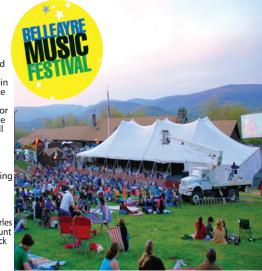

## 2009 Belleayre Music Festival

The stars are on stage in the most intimate setting imaginable and up in the pristine Catskill sky illuminating the night! It's the perfect venue to enjoy an eclectic mix of music and performances. The sounds of country, rock and jazz join symphony opera and dance in a magnificent setting atop Belleayre Mountain. For more information about the Belleavre Music Festival, call 800-942-6904, or visit Look for the 2009 Belleavre Music Festival concert schedule in the sprin