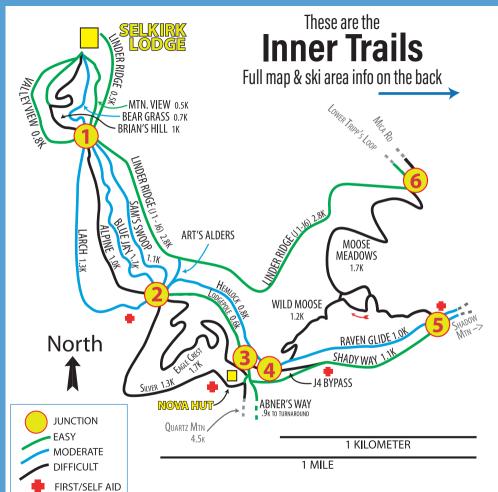

## Mt. Spokane State Park Nordic Ski Trails **Important Information**

**Cross-Country Ski Park Hours** 

Daily 7 am - 10 pm

**Grooming Days**Wed-Sun Nights

State Parks Grooming Hotline (509) 238-4025

SNSA Daily Conditions & Grooming Report spokanenordic.org/grooming

**Fitness Fanatics Rental Line** (800) 786-9796 (1-week prior recommended)

Learn more about SNSA's events & programs at spokanenordic.org

## **SKIJORING INFO**

DAYS
All Day Wednesday
Sun, Mon, Tues, Thurs:
After 12pm
Upper Tripps - uphill only
Signs posted at relevant intersections