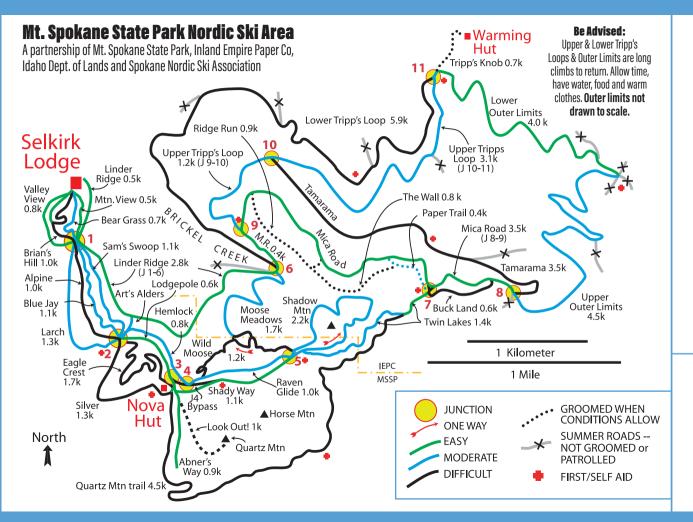

## Mt. Spokane State Park Nordic Ski Trails **Important Information**

**Cross-Country Ski Park Hours** 

Daily 7 am - 10 pm

**Grooming Days**Wed-Sun Nights

State Parks Grooming Hotline (509) 238-4025

SNSA Daily Conditions & Grooming Report spokanenordic.org/grooming

**Fitness Fanatics Rental Line** (800) 786-9796 (1-week prior recommended)

Learn more about SNSA's events & programs at spokanenordic.org

## **SKIJORING INFO**

DAYS
All Day Wednesday
Sun, Mon, Tues, Thurs:
After 12pm
Upper Tripps - uphill only
Signs posted at relevant intersections