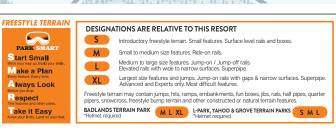

Starting Gate

Rabbit's Run

Triple Chairlift More Difficult Public Washroom Most Difficult Quad Chairlift ₩ Washrooms Most Difficult (Experts Only) 6-Person Express Chairlift Accessible Washrooms ? Guest Services Terrain Park Night Skiing Ticket Booth Snowshoe Trail ☐ Retail Shop Ticket Booth & Pickup Kiosk 🛕 Ski Touring P Parking Restaurant Learning Centre S P Paid Parking Freestyle Terrain P & Accessible Parking Ski/Snowboard Rentals Slow Terrain P 🗐 Bus Parking Snow School Blue Line Shuttle Stop