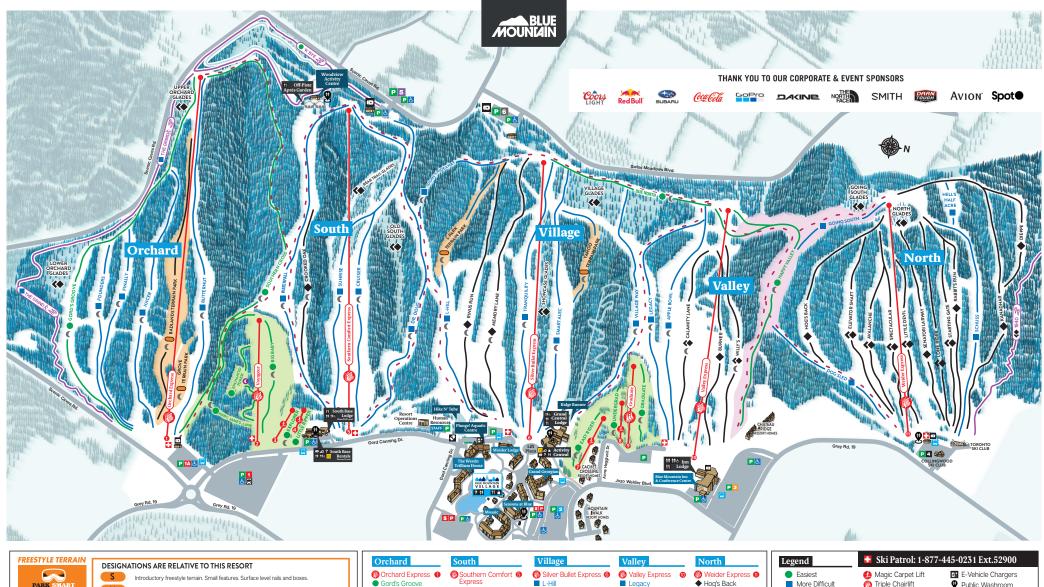

## Juicer Sunrise ■ Badlands Terrain Park Cruiser Butternut Dr. Doug Southern Cross South Learning Centre Voyageur Quad 2 ♠ Explorer Carpet ❸

Waterfall

Explorer

Little Ripper

⚠ Little Ripper Carpet ④

Crooked Oak

Founders

Mary Jane's Lane

Enchanted Forest

Big Baby

Finally

## Village Learning Centr Easy Rider Carpet

Rinus Run

Tranquility

Smart Alec

Village Way

Undergrad

Memory Lane

## Easy Rider Undergrad Carpet 8

Graduate Triple 9 Graduate Companies of the Com

Most Direct Route to Base

Legacy

◆ Burner

**♦♦** Willy's

Apple Bowl

Calamity Lane

Happy Valley

Schuss Kandahar

Elevator Shaft

Senator/Larway

Avalanche

Spectacular

**♦♦** Little Devil

**tone Rider** 

Starting Gate

Rabbit's Run

Triple Chairlift More Difficult Public Washroom Most Difficult Quad Chairlift ₩ Washrooms Most Difficult (Experts Only) 6-Person Express Chairlift Accessible Washrooms ? Guest Services Terrain Park Night Skiing Ticket Booth Snowshoe Trail ☐ Retail Shop Ticket Booth & Pickup Kiosk 🛕 Ski Touring P Parking Restaurant Learning Centre S P Paid Parking Freestyle Terrain P & Accessible Parking Ski/Snowboard Rentals Slow Terrain P 🗐 Bus Parking Snow School Blue Line Shuttle Stop