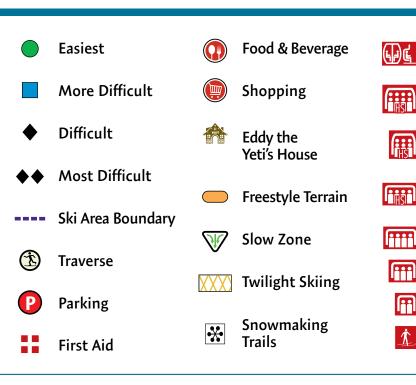

## KEY

| ì_ | Chondola                  |
|----|---------------------------|
|    | High-Speed<br>Eight Place |
| )  | High-Speed<br>Six Place   |
| 1  | High-Speed<br>Quad        |
| 1  | Fixed Quad                |
| ]  | Triple                    |
| ]  | Double                    |
| ري | Carpet Lift               |
|    |                           |