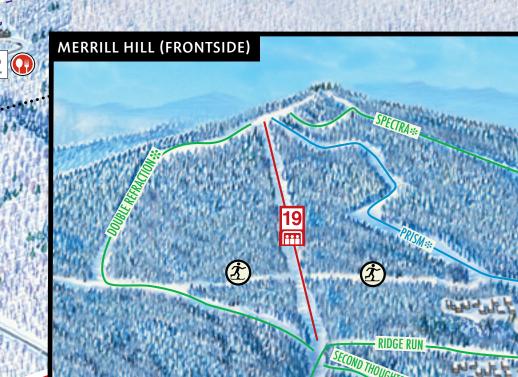

JORDAN BOWL







## LIFTS

WHITE CAP 11 – Little White Cap Quad 10 – White Heat Quad 09 – White Cap Quad

**LOCKE MOUNTAIN 04** – Locke Mountain Triple **05** – Gould Academy Surface Lift\*

BARKER MOUNTAIN 01 – Barker 6

\* Limited to competition and training use.

## **OPERATING HOURS**

8AM – 4PM Weekends and holidays 9AM – 4PM Monday – Friday

Twilight skiing operates **3:30PM – 6:30PM** select weekends and holidays. Lift status is available at **SundayRiver.com**, on the **Sunday River App**, and video monitors in hotels and base lodges. Seasonal and individual lift schedules may vary.

SOUTH RIDGE

**02** – South Ridge Express

**06** – North Peak Express

**03** – Quantum Leap Triple

**16** – Lower Sundance Surface Lift

**17** – Middle Sundance Surface Lift

**18** – Upper Sundance Surface Lift