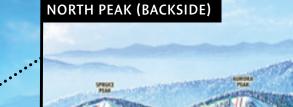

SOUTH RIDGE

**02** – South Ridge Express

**06** – North Peak Express

**03** – Quantum Leap Triple

**16** – Lower Sundance Surface Lift

**17** – Middle Sundance Surface Lift

**18** – Upper Sundance Surface Lift

**07** – Chondola

**NORTH PEAK** 

MERRILL HILL

19 - Merrill Hill Triple