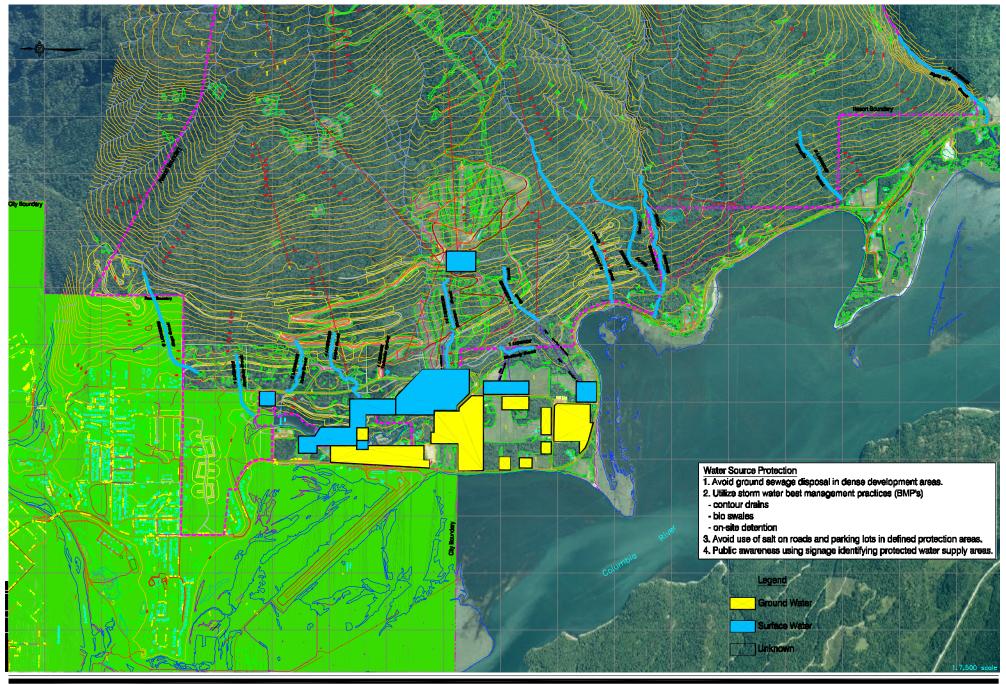

#### **Existing Water Sources**

2295.0001.01 September 2003 URBAN SYSTEMS.

Mt. Mackenzie Master Plan

Resort Traffic Generation (Afternoon Winter Weekend Peak) and Traffic Issue Areas

URBANSYSTEMS.

Mt. Mackenzie Master Plan