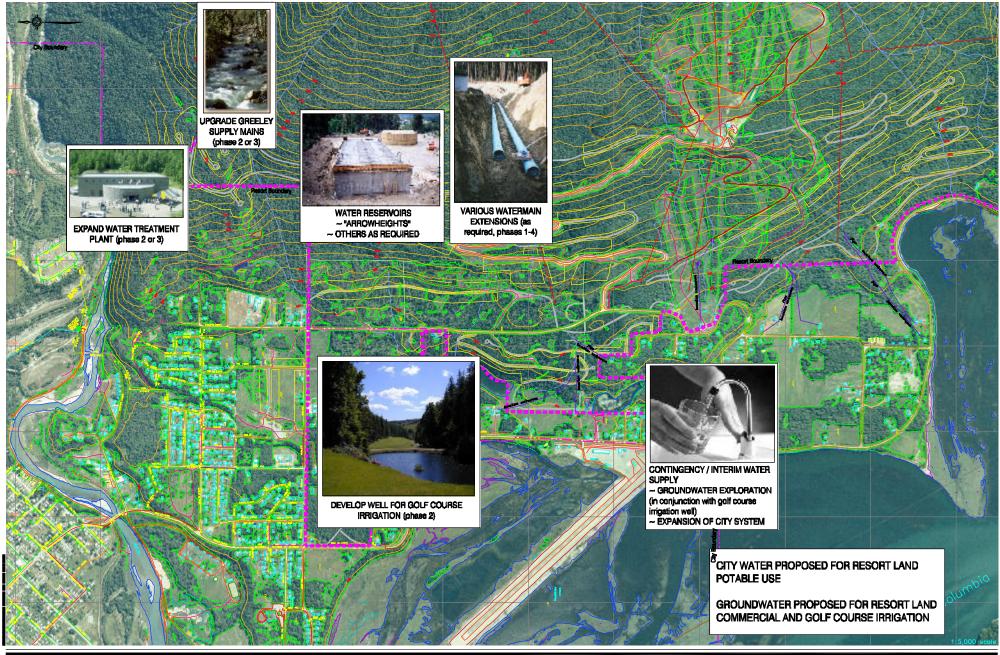

Water System Expansions / Improvements

Mt. Mackenzie Master Plan

Sewage Treatment and Disposal

2295000101 September 2003 URBANSYSTEMS