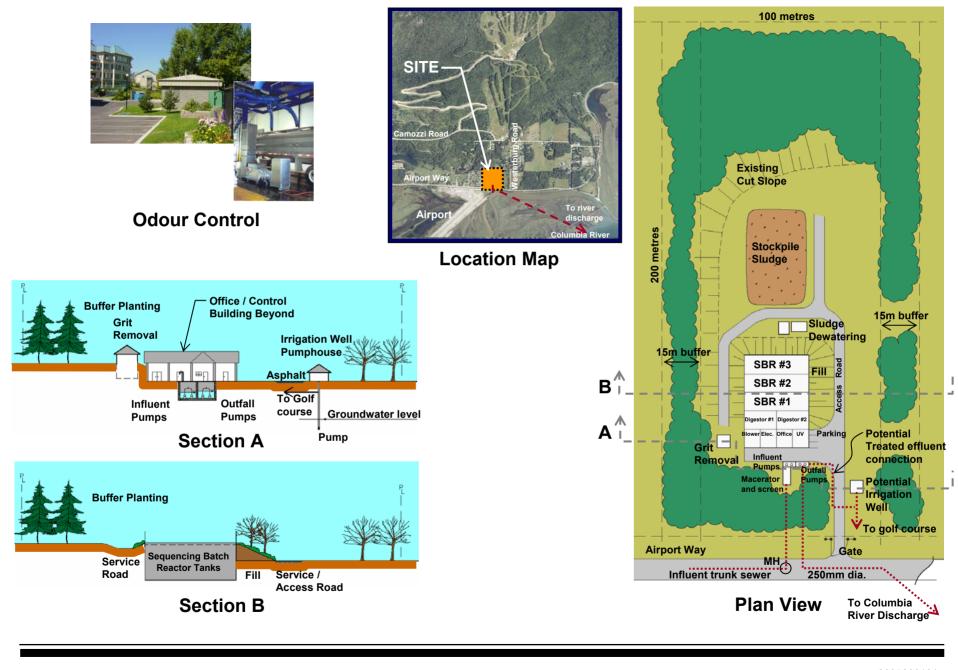

Water System Expansions / Improvements

Mt. Mackenzie Master Plan

Sewage Treatment and Disposal

2295000101 September 2003 URBANSYSTEMS