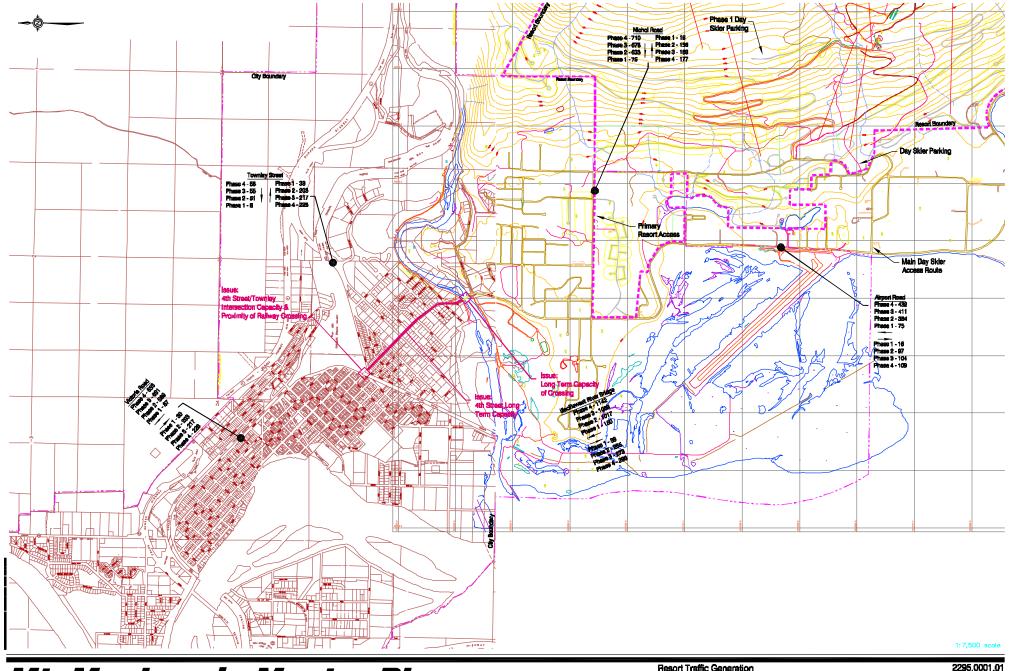

#### **Existing Water Sources**

2295.0001.01 September 2003 URBAN SYSTEMS.

Mt. Mackenzie Master Plan

Resort Traffic Generation (Afternoon Winter Weekend Peak) and Traffic Issue Areas

URBANSYSTEMS.

Mt. Mackenzie Master Plan