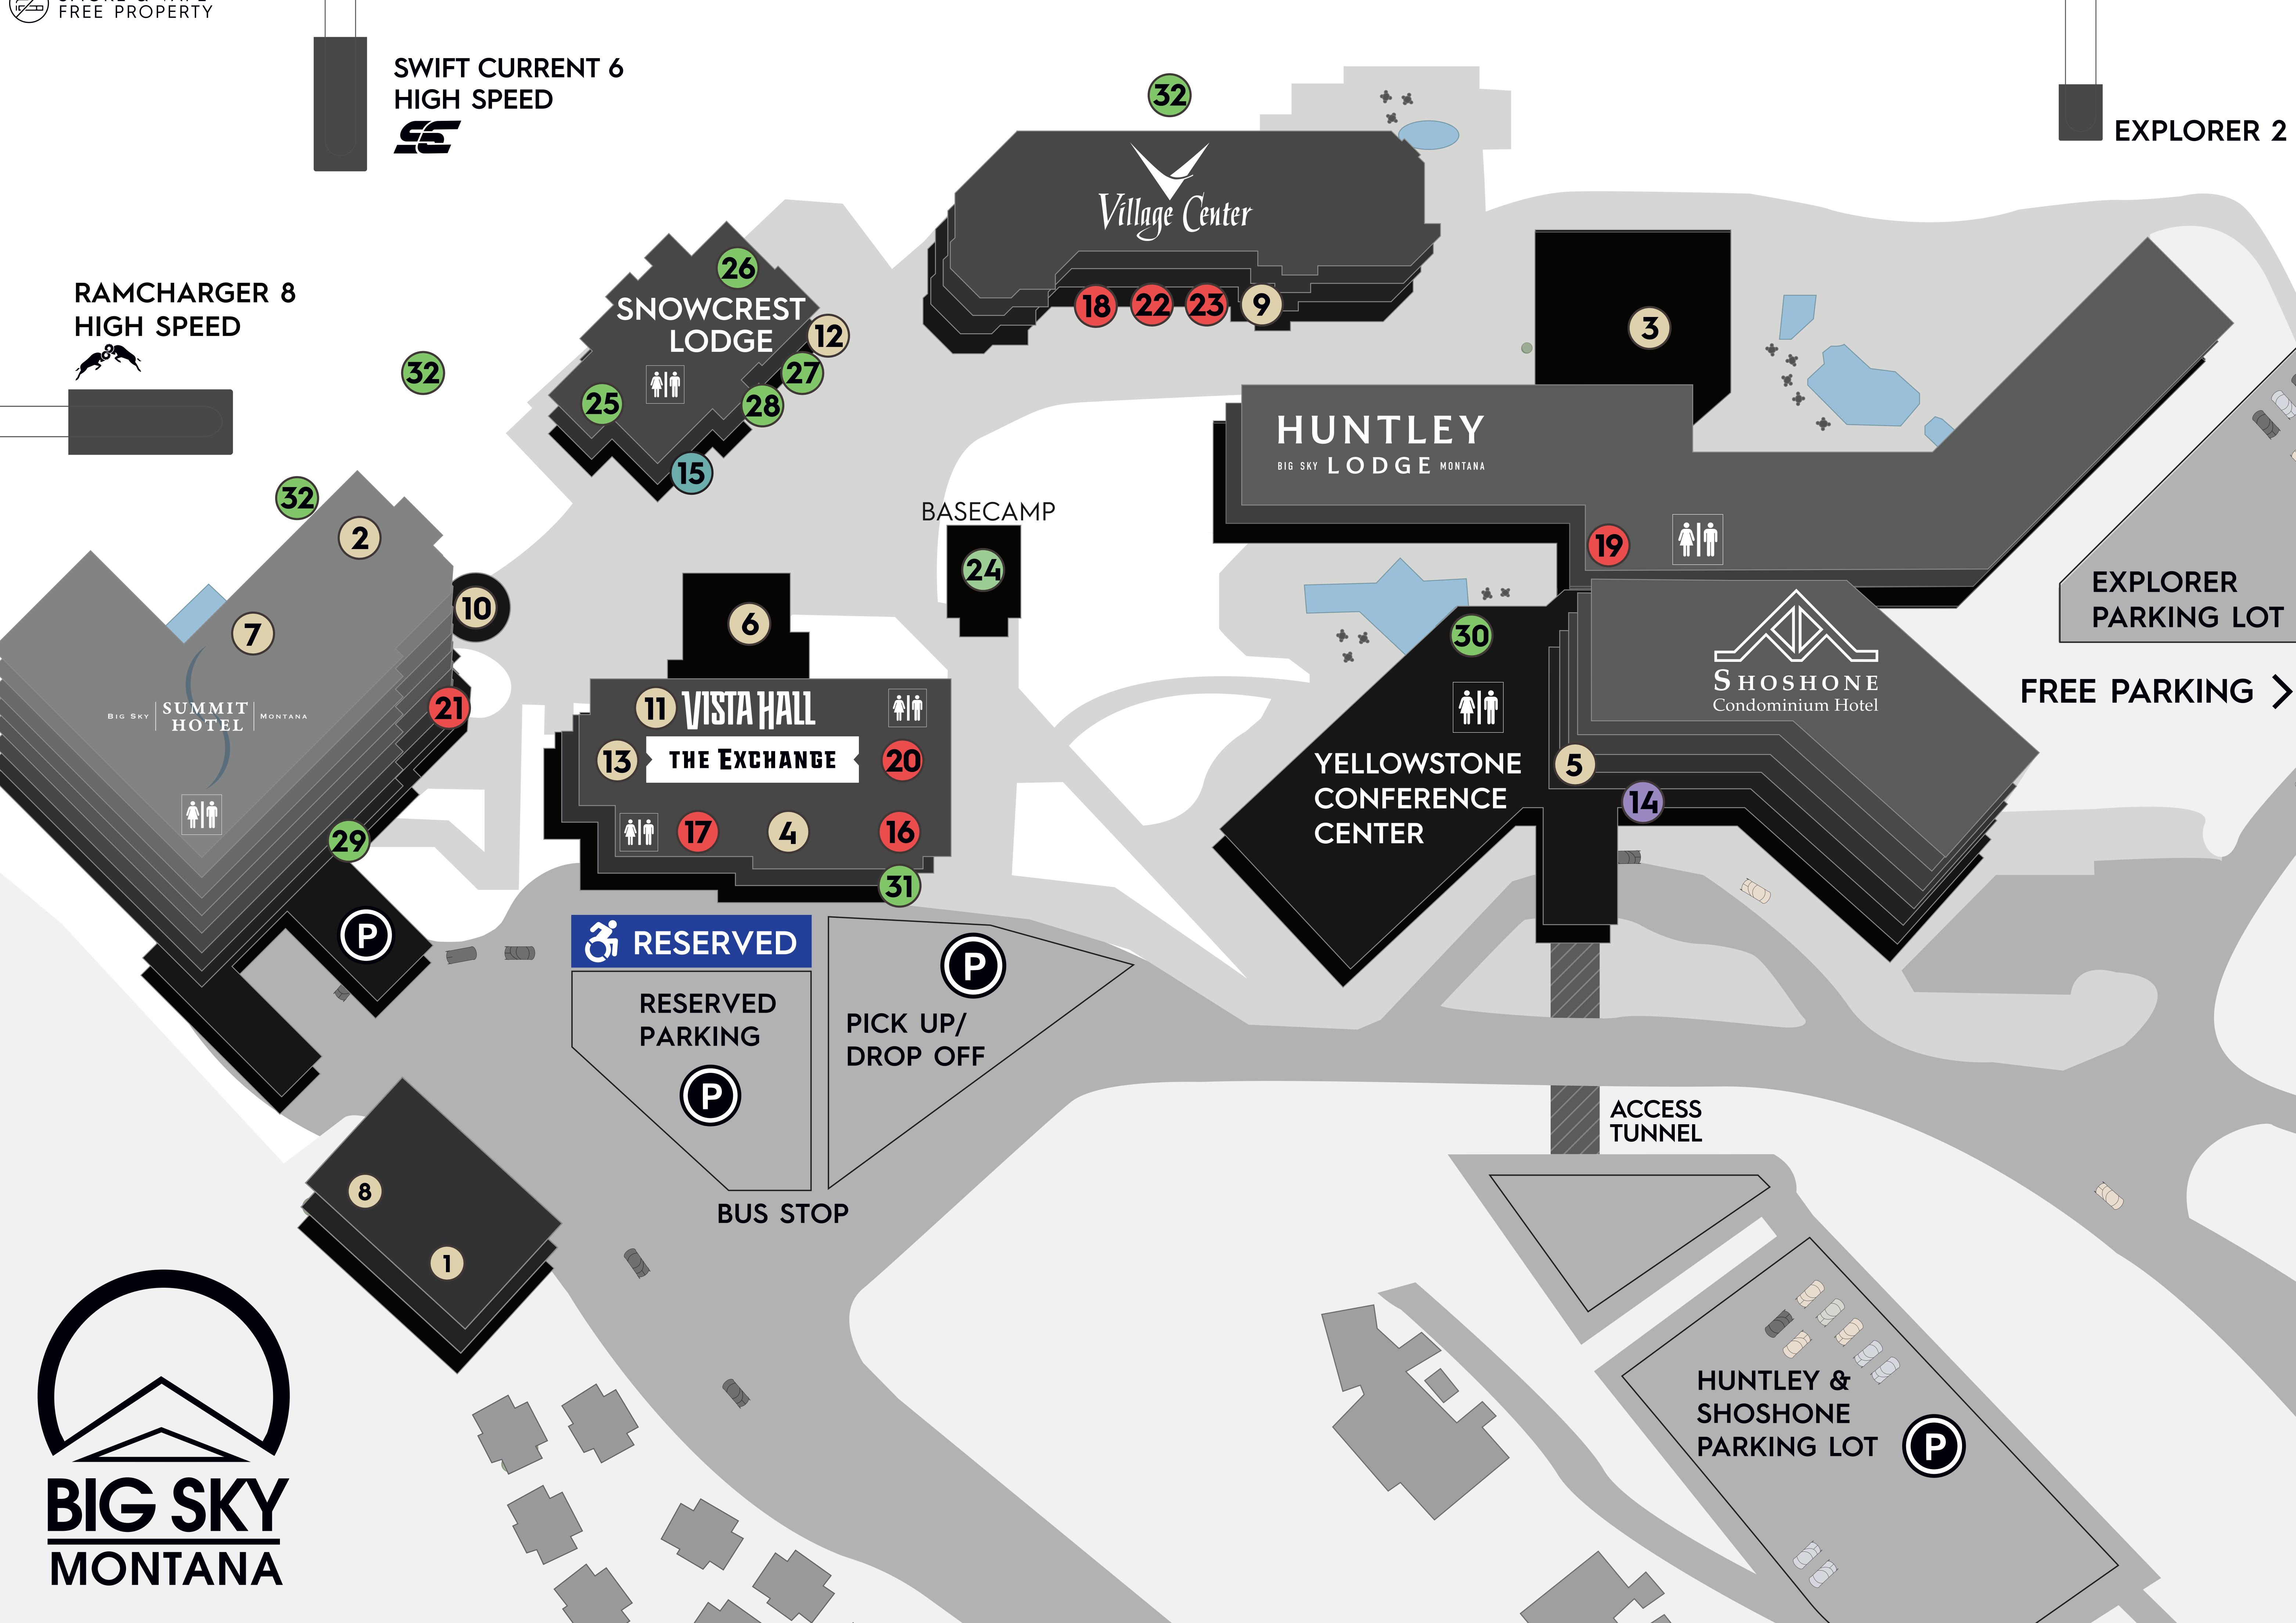

## — DINING

- THE CABIN Casual 3rd-floor bar & grill in the Arrowhead Mall featuring American fare & views of the mountain. 406-995-4244, cabinbarandgrill.com
- **CARABINER** (Summit Hotel) Global inspired cuisine. Lunch, après, & dinner. 406-995-8075
- CHET'S BAR & GRILL (Huntley Lodge) Classic American style cuisine. Family friendly après and dinner. 406-995-5784
- HUNGRY MOOSE MARKET (The Exchange) Grocery, produce, deli, beverages and wine. 406-995-3075
- MOCHA IN THE HUNTLEY (Huntley Lobby) Espresso, pastries, and grab and go. 406-995-5542
- 6 MONTANA JACK (The Exchange) Specialty burgers, comfort food, and over 30 beers on tap. Lunch, après, & dinner. 406-995-5786
- PEAKS CHOPHOUSE & WINE LOUNGE (Summit Hotel)
  Breakfast, lunch, après and dinner. 406-995-8076
- 8 SCISSORBILLS Nachos, wings and burgers. Serving local beer, wine and cocktails with ample live music. 406-995-4933, scissorbills.com
- TREELINE COFFEE (Village Center) Handcrafted seasonal coffee for the everyday adventurer.
- UMBRELLA BAR (Mountain Village Plaza) Après bar serving craft cocktails, beer, & wine.
- WESTWARD SOCIAL (The Exchange) Elevated comfort food. Lunch, dinner, and craft cocktails. 406-995-5723
- YETI DOGS (Snowcrest Lodge) Legendary gourmet beef or veggie hot dogs, regional beer, ice cream, and souvenirs.

# 

Offering indoor and outdoor seating for guests taking a ski break, warming up, or grabbing a bite to eat.

- 3 FORKS DELI Fresh deli and hot sandwiches, chef inspired soups and chili bar, with a large selection of plant based options and prepared salads.
- CAFÉ & BAKERY Illy coffee selections and espresso drinks, fresh made smoothies, juices along with a variety of fresh pastries and croissants.
- DELUXE GRILL Classic American burger along with french fries. Vegetarian options available.
- STONE FIRED PIZZA Enjoy a creative selection of classic Sicilian style pizzas, available by the slice or grab a whole pizza.
- TAQUERIA Variety of creative street tacos on with an exciting rotation of specials including vegetarian options.
- VISTA BAR Montana draft beers and creative craft cocktails with the best view in the Mountain Village.

#### r SOLACE SPA

(Huntley Lodge Lobby) Relax, renew, and revitalize your body and spirit with our expert body treatments, facials & massages

SOLACE RECOVERY LOUNGE Elevate your mountain experience. A world class next generation recovery zone, as used by the world's best athletes, skiers and snowboarders. 406-995-5803 bigskyresort.com/spa

### TICKET OFFICE -

(Snowcrest Lodge) Your hub to access the mountain. Purchase lift tickets and tram access here. 406-995-5749

## SHOPPING -

- BIG SKY SPORTS (The Exchange) Offering boot fitting and a full line of the latest winter equipment & apparel.
- BIG SKY CAP CO. (The Exchange) A wide selection of Big Sky Resort caps and beanies. 406-995-5573
- BURTON STORE (Village Center Retail Row) Offering an array of products from Burton and Anon. 406-995-5568
- HUNTLEY TRADING POST (Huntley Lodge) Big Sky logo goods, unique souvenirs, and more. 406-995-5016
- LONE PEAK LOGO (The Exchange) Quality assortment of Big Sky Resort souvenirs and logo wear. 406-995-5523
- PROVISIONS (Summit Hotel) Luxury boutique offering high end products and other fashion inspired apparel.
- RIDER'S ROOM (Village Center Retail Row) All your snowboard essentials including demo board rentals.
- THE NORTH FACE (Village Center Retail Row) Montana's only North Face store. 406-995-5570

#### BASECAMP -

Big Sky Resort is your Basecamp to Yellowstone and the perfect headquarters for mountain adventures. Visit our location in the center of Mountain Village to book your outdoor activities today. 406-995-5769

### CHILD CARE

LONE PEAK PLAYHOUSE (Mountain Village & Madison Base) Ages 6 months to 8 years. Reservations are required.

- BIG SKY SPORTS RENTALS (Snowcrest Lodge) 406-995-5841
- BIG SKY SPORTS DEMO CENTER (Snowcrest Lodge)
- BIG SKY SPORTS SUMMIT PERFORMANCE RENTAL (Summit Hotel) By appointment only.
- **BIG SKY SPORTS HUNTLEY RENTAL** (Huntley Lodge) By appointment only. 406-995-5681
- BIG SKY SPORTS REPAIR SHOP (The Exchange) 406-995-5839
- BIG SKY SPORTS RENTAL DELIVERY Ski and snowboard rentals delivered to your hotel room, condo, home, or cabin's door. 406-995-5574
- BIG SKY SPORTS MADISON RENTAL & REPAIR (Madison Base) 406-993-6066

#### SKI VALET

Overnight, day, and seasonal storage available in the Mountain Village, 2nd level of the Summit Hotel, and at the Village Center Suites. Info at bigskyresort.com/skivalet