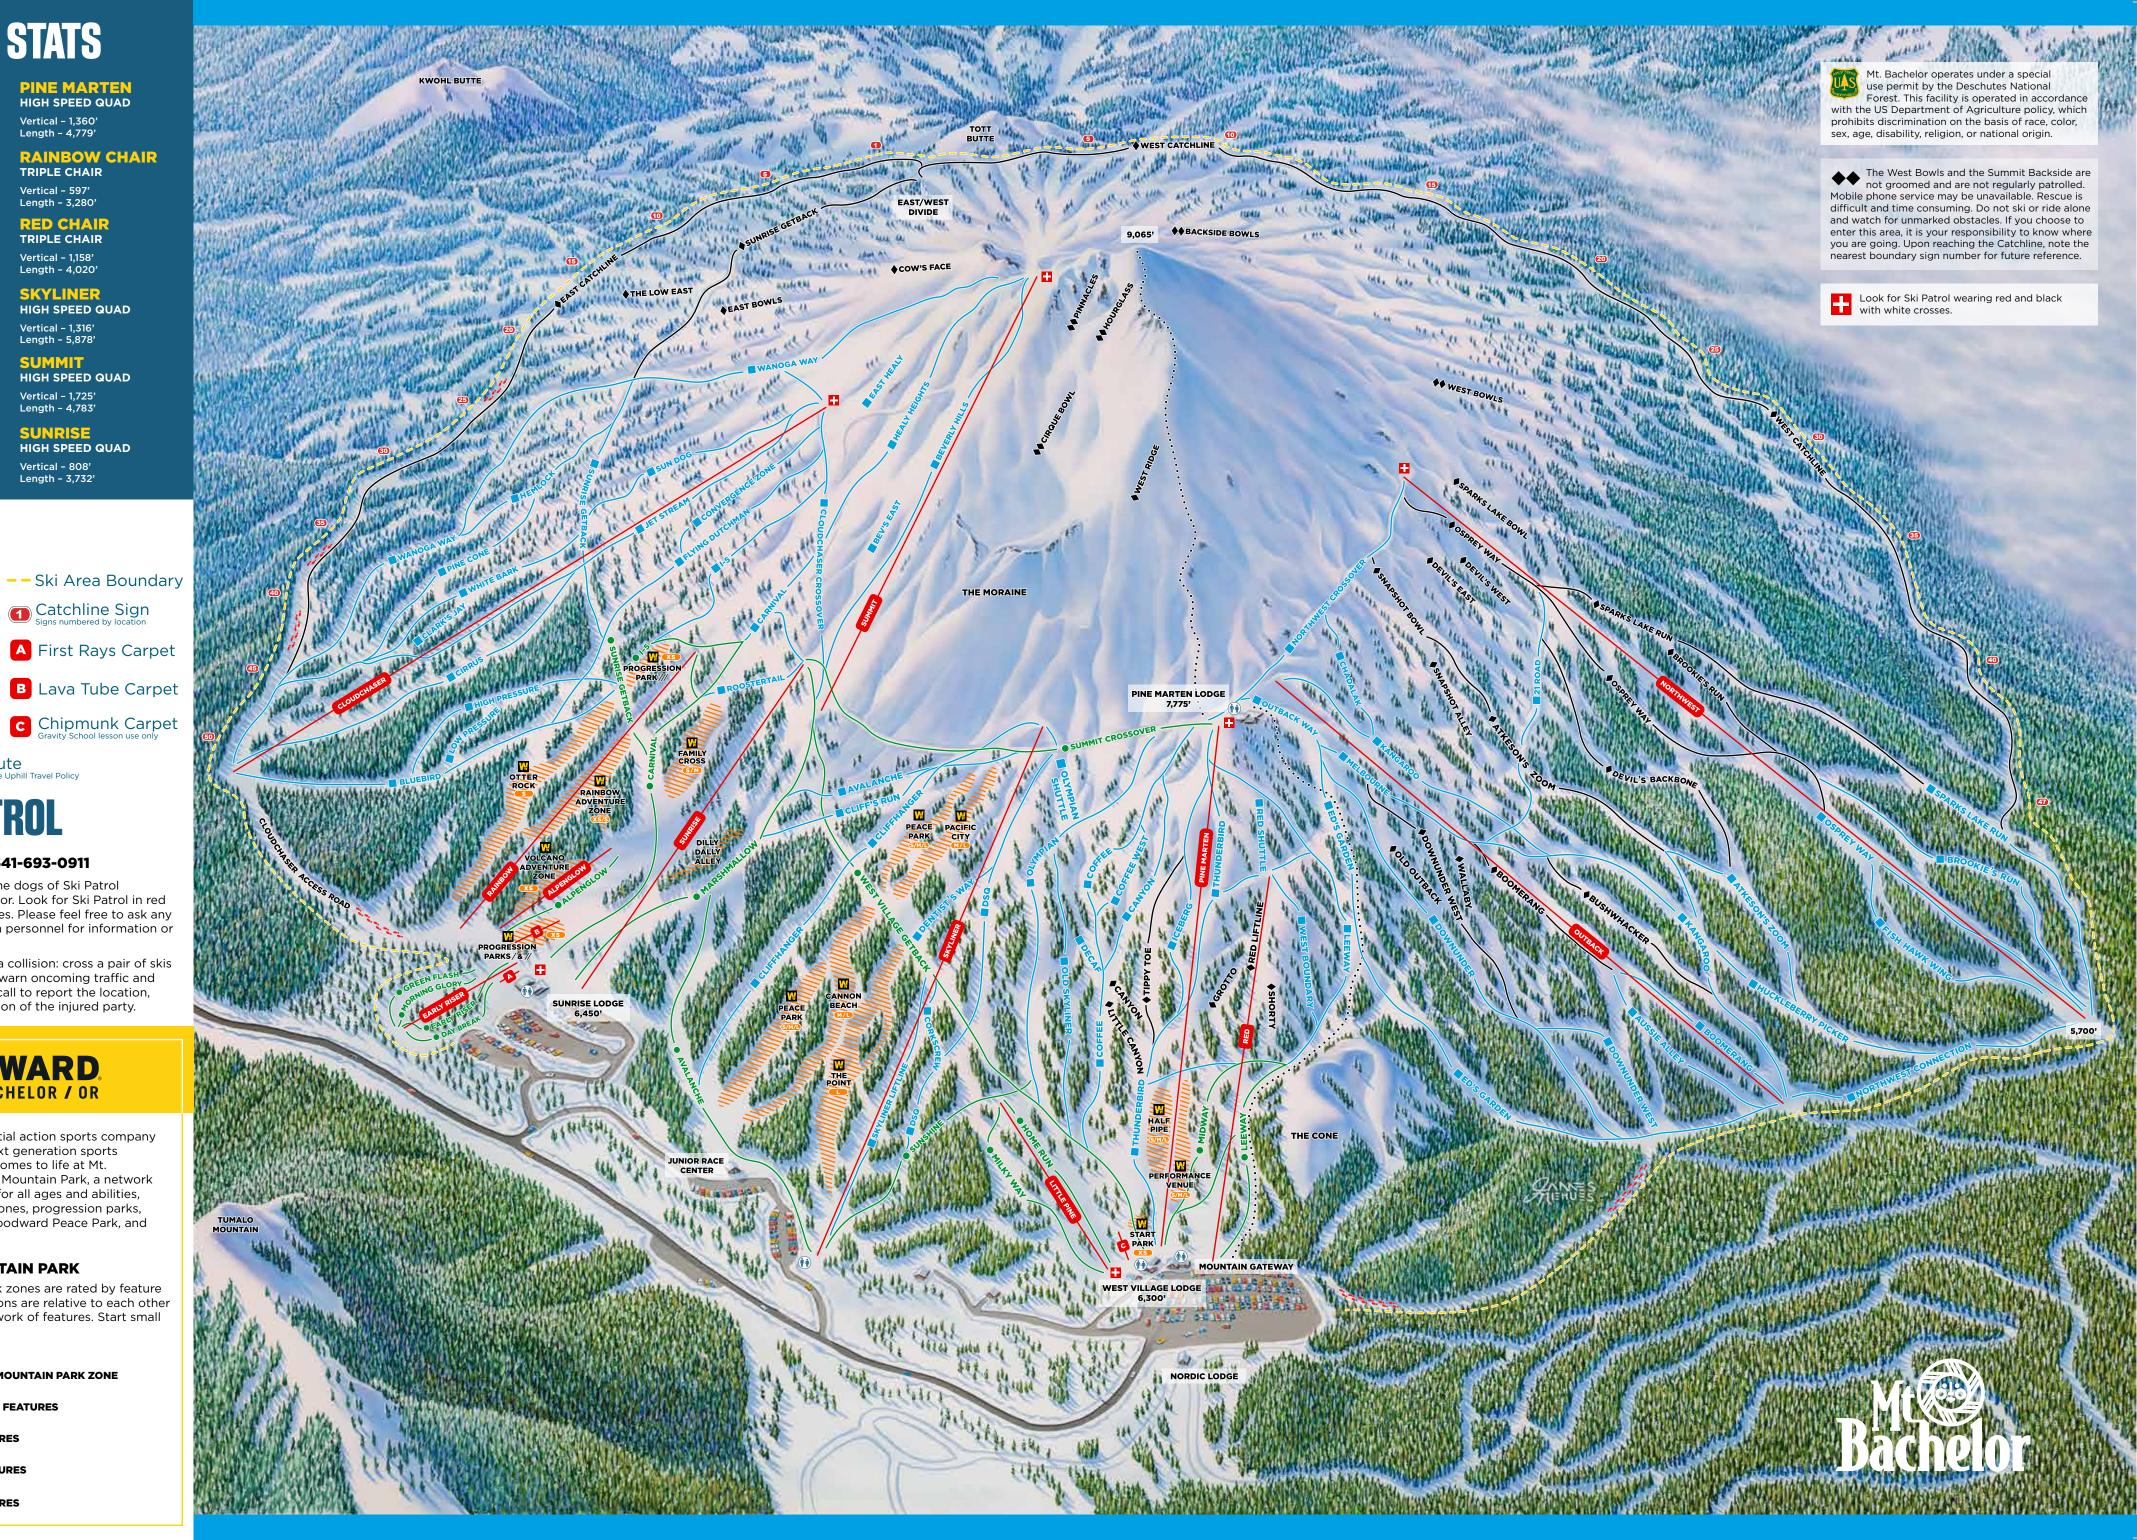

# **CHAIRLIFT STATS**

### ALPENGLOW TRIPLE CHAIR

Vertical - 171' Length - 1,194'

## CLOUDCHASER HIGH SPEED QUAD

Vertical - 1,448'

#### **EARLY RISER** QUAD CHAIR

Vertical - 70' Length - 647'

### LITTLE PINE HIGH SPEED QUAD

Vertical - 257' Length - 1,888'

HIGH SPEED QUAD

# OUTBACK HIGH SPEED QUAD

Vertical - 1,780' Length - 6,991'

### PINE MARTEN HIGH SPEED QUAD

Vertical - 1,360' Length - 4,779'

## RAINBOW CHAIR TRIPLE CHAIR

Vertical - 597' Length - 3,280'

#### **RED CHAIR** TRIPLE CHAIR

Vertical - 1,158' Length - 4,020'

#### **SKYLINER**

**HIGH SPEED QUAD** Vertical - 1,316' Length - 5,878'

**SUMMIT** HIGH SPEED QUAD

### Vertical - 1,725' Length - 4,783'

**SUNRISE** HIGH SPEED QUAD Vertical - 808' Length - 3,732'

# **LEGEND**

- Easier
- -- Ski Area Boundary

Catchline Sign

- More Difficult
- ◆ Most Difficult
- **◆◆** Extreme Terrain
- Flat Terrain
- Uphill Travel Route

# **SKI PATROL**

#### **EMERGENCY? CALL 541-693-0911**

The members and avalanche dogs of Ski Patrol welcome you to Mt. Bachelor. Look for Ski Patrol in red and black with white crosses. Please feel free to ask any patroller or other mountain personnel for information or

If someone is injured or in a collision: cross a pair of skis uphill from the incident to warn oncoming traffic and send someone for help or call to report the location, type of injury and description of the injured party.

### **WOODWARD** MT. BACHELOR / OR

Woodward is an experiential action sports company on a mission to inspire next generation sports experiences. Woodward comes to life at Mt. Bachelor with Woodward Mountain Park, a network of featured terrain zones for all ages and abilities, ranging from adventure zones, progression parks, large freestyle venues, Woodward Peace Park, and everything in between.

#### **WOODWARD MOUNTAIN PARK**

Woodward Mountain Park zones are rated by feature size. These size designations are relative to each other within Mt. Bachelor's network of features. Start small and work your way up.

**WOODWARD MOUNTAIN PARK ZONE** 

**SMALL FEATURES** 

**EXTRA SMALL FEATURES** 

**MEDIUM FEATURES** 

LARGE FEATURES