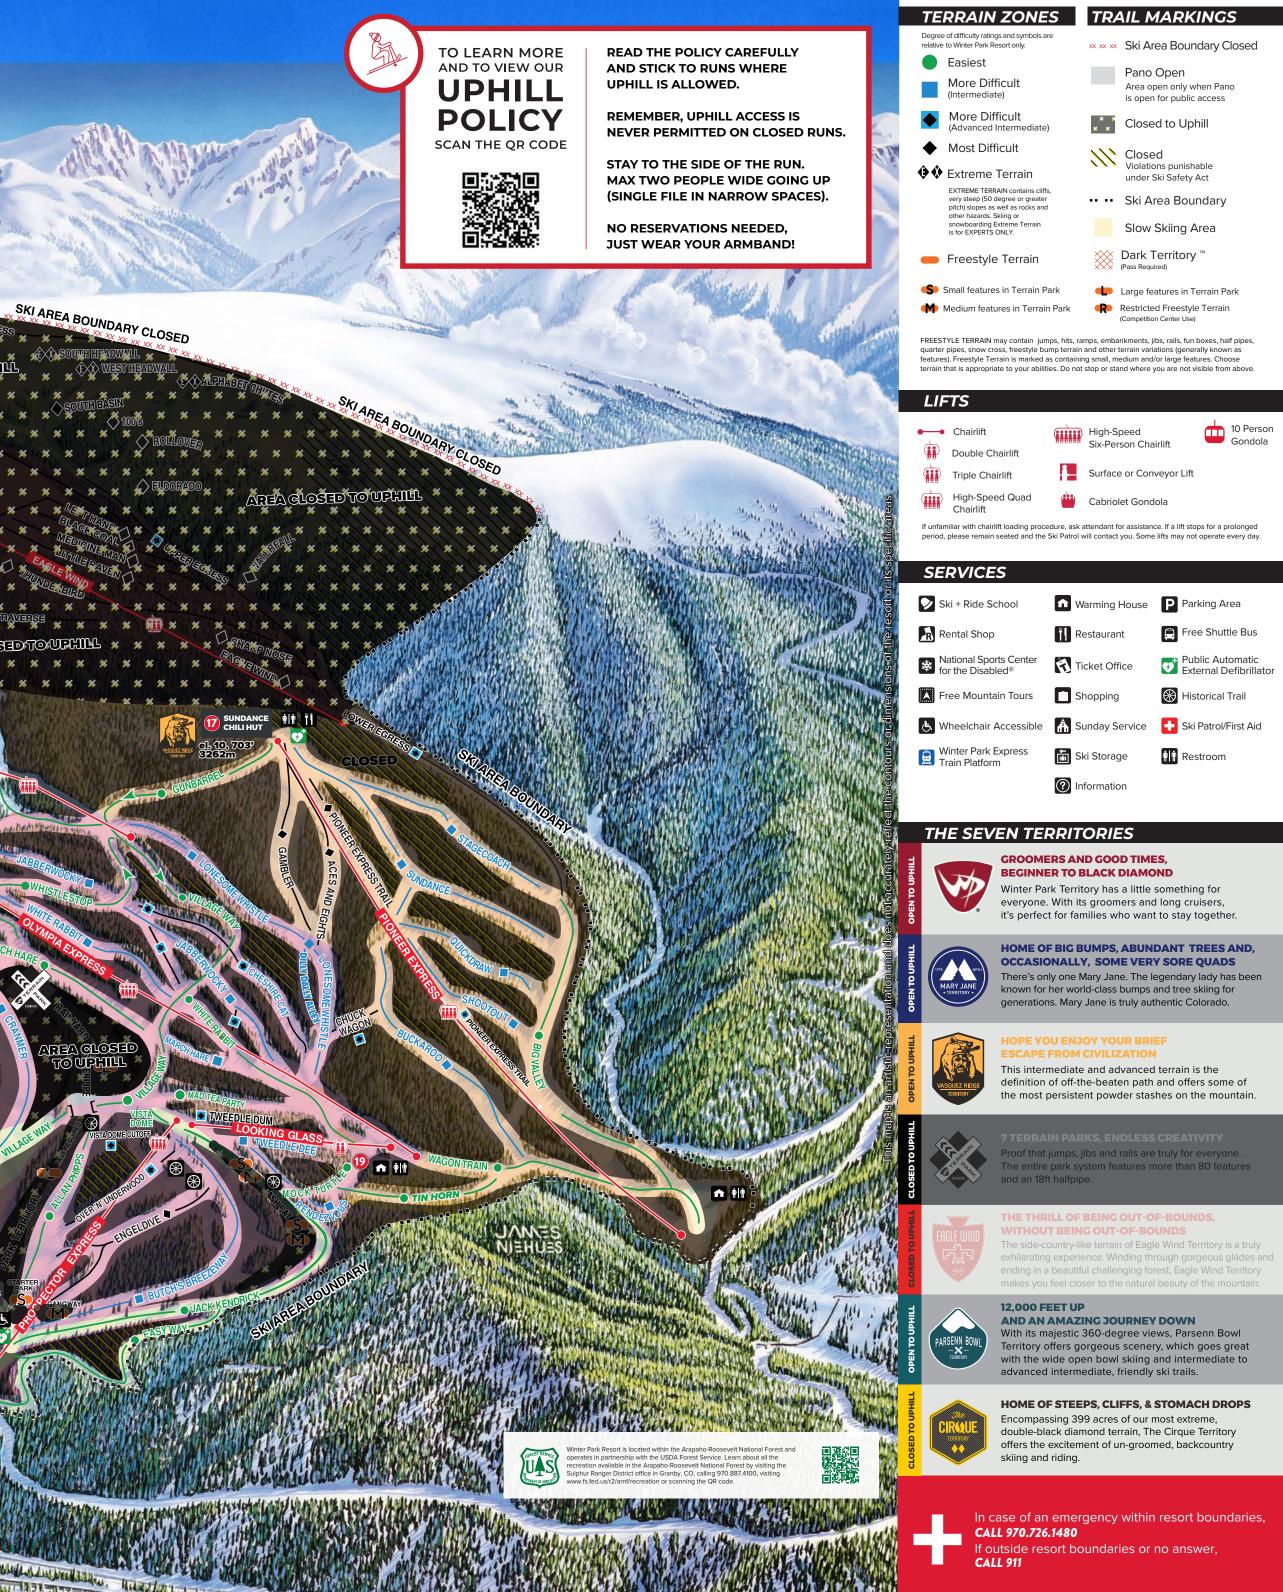

## Winter Park

-SKI AREA BOUN

## 2020/21 UPHILL TRAILS

ils within the Parsenn Bowl Territory are only ac

shill when the territory is open for public access, the

TIONS are: Village Way and Parry's Peek. For mo

MALL M IN MALL MA

Parsenn Bowl is a high alpine intermediate, bowl. Although portions may be groomed,

TRAILS AVAILABLE ONLY WHEN PANO IS OPEN FOR PUBLIC ACCESS

. Endly the tast

AREA GLOSED TO UPHILL

ARTIRICIEDAALEA Utah Junction PA

THE VILLAGE AT WINTER PARK® **>** P A

R

ė. 🖨 🛅

ALL TI & BUILD

VASOMEZ MROM

AREA GLOSED TO UPHILL

× × × × × × × × × × ×

<

AREA CLOSED TO UPHILL X

REACLOSE

ALANA MERINAL

1 3 4 A AL AL AL E K