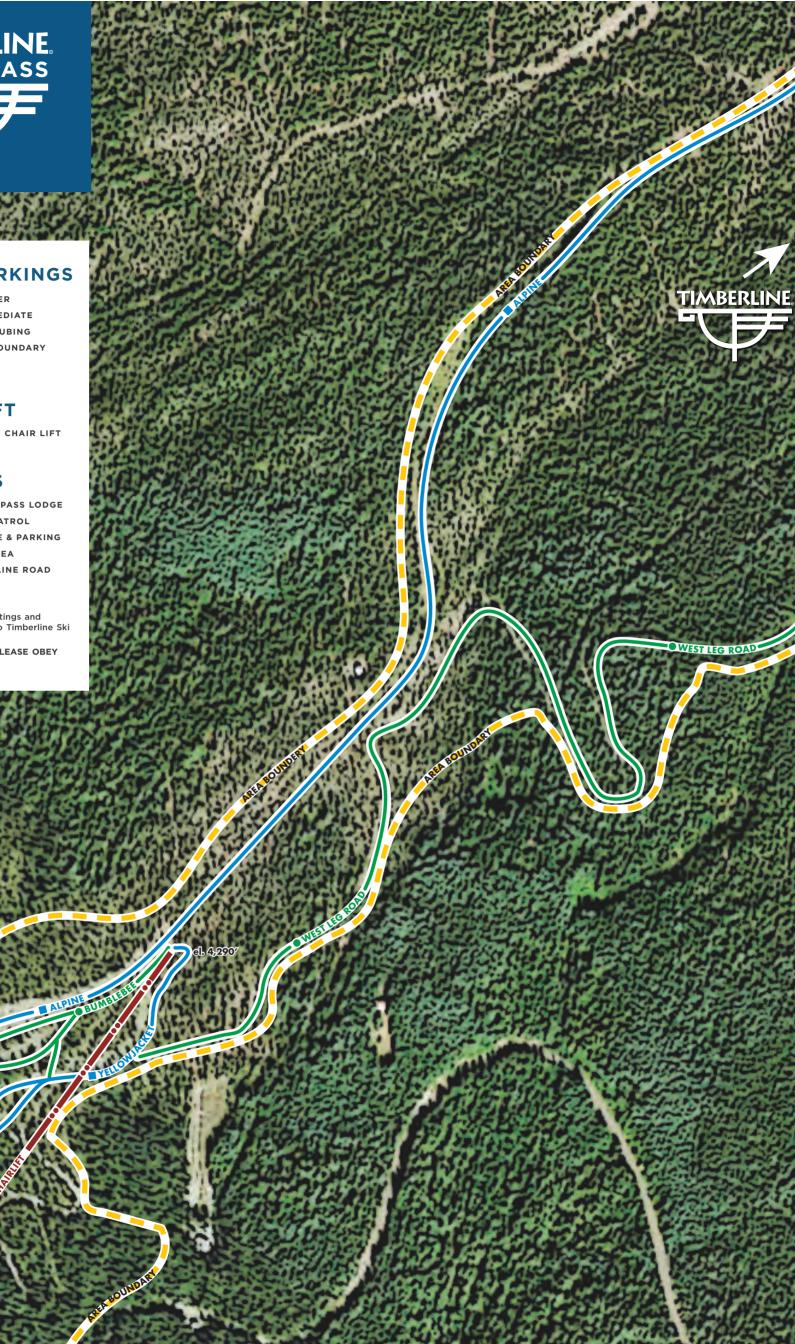

#### TRAIL MARKINGS

- BEGINNER
- INTERMEDIATE
- SNOW TUBING
- AREA BOUNDARY

## CHAIR LIFT

DOUBLE CHAIR LIFT

# FACILITIES

- SUMMIT PASS LODGE
- SKI PATROL B SHUTTLE & PARKING
- G REST AREA
- D TIMBERLINE ROAD

Degree of difficulty ratings and symbols are relative to Timberline Ski Area only. FOR YOUR SAFETY, PLEASE OBEY ALL ON-HILL SIGNS.