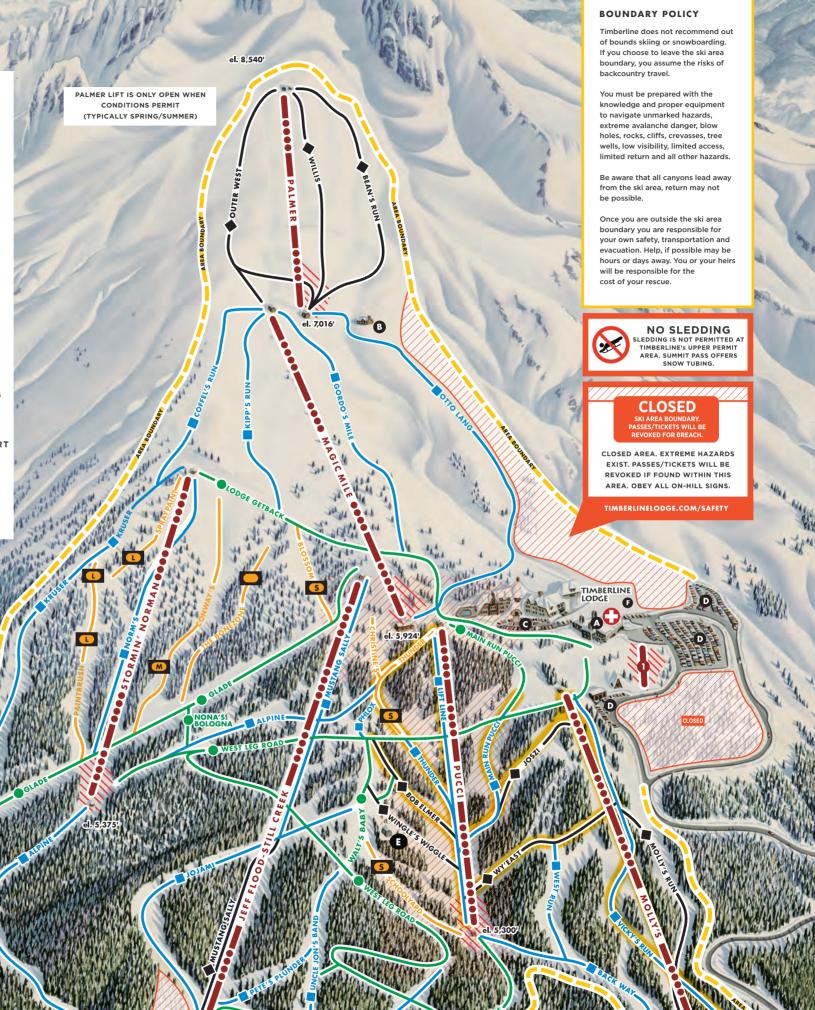

#### **TRAIL MARKINGS**

- BEGINNER
- INTERMEDIATE
- ADVANCED
- FREESTYLE TERRAIN
- AREA BOUNDARY
- NIGHT SKIING

### CHAIR LIFTS

QUAD EXPRESS

### FACILITIES

- WY'EAST DAY LODGE
  SKI PATROL
- SKI PATRO
  SILCOX HUT
- G LODGE GUEST PARKING
- B PHLOX POINT CABIN
- SNOWSHOE TRAIL START
- Degree of difficulty ratings and symbols are relative to Timberline Ski Area only.
- FOR YOUR SAFETY, PLEASE OBEY ALL ON-HILL SIGNS.