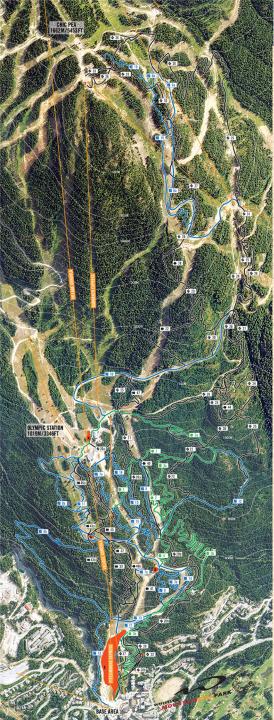

## WHISTLER MOUNTAIN BIKE PARK MAP

## **Skills Centres & Parks**

- A. Fitzsimmons Skills Centre B. Joyride Jump Park 2008 Location TBD.
- C. Joyride Drop Off Park
- C. Joyride Drop Off Park D. Intermediate Skills Centre
- E. Boneyard Slopestyle Park
- **Bike Trails** After Atlantis Cruise Control 2. Upper EZ Does It 30. 3b. Lower EZ Does It 4. World Cup Single Track Lower Angry Pirate 5. 6a. Bear Cub Bear Cub Connector 6b. **Upper B-Line** 7a. 7b. Lower B-Line **B-Line Connector** 7c. Upper Crank It Up 8a. 8b. Lower Crank It Up Devil's Club 0 10. Expressway ìL, Fantastic Golden Triangle 12. Heart of Darkness 13 14. Ho Chi Min 15. Karate Monkey Ninja Cougar 16. 17. Longhorn 18. Smoke & Mirrors Blue Velvet 10 20a. **Upper A-Line** 20b. Lower A-Line 21. **Upper Angry Pirate** 22. Fatcrobat 23. Dirt Merchant Drop In Clinic 24. 25. Duffman 26. Freight Train Goat's Gully 27. 28. Hornet 29. In Deep Little Alder 30. 31. No Joke Old School 32. 33. Original Sin 34. Side Track 35. Too Tight 36. Renegade 37. Monkey Hands 38. Captain Safety 39 **Clown Shoes** 40. **Crabapple Hits** 41. Crack Addict Detroit Rock City 42. 43a. **Upper** Joyride 43b. Lower Joyride No Duff 44. 45. Schleyer Upper Whistler Downhill 46a.
- 46b. Lower Whistler Downhill
  - 47. D1\*Pro Line, for experts only.