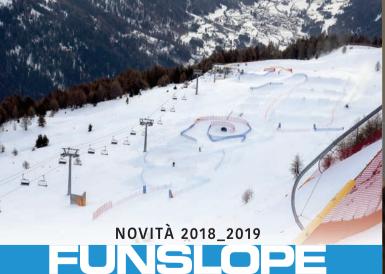

La prima struttura di questo tipo allestita sulle piste del Trentino. È una nuova e divertente attrazione per tutti coloro che amano lo sci acrobatico e il free style. Non è mai troppo tardi per tornare bambini e giocare sulla neve tra curve, salti e trampolini. FUNSLOPE, un po' pista e un po' snowpark, è il parco giochi lungo 450 metri dedicato ai riders, si trova sulla pista Beverina e... puoi raggiungerla con la seggiovia quadriposto Saroden.