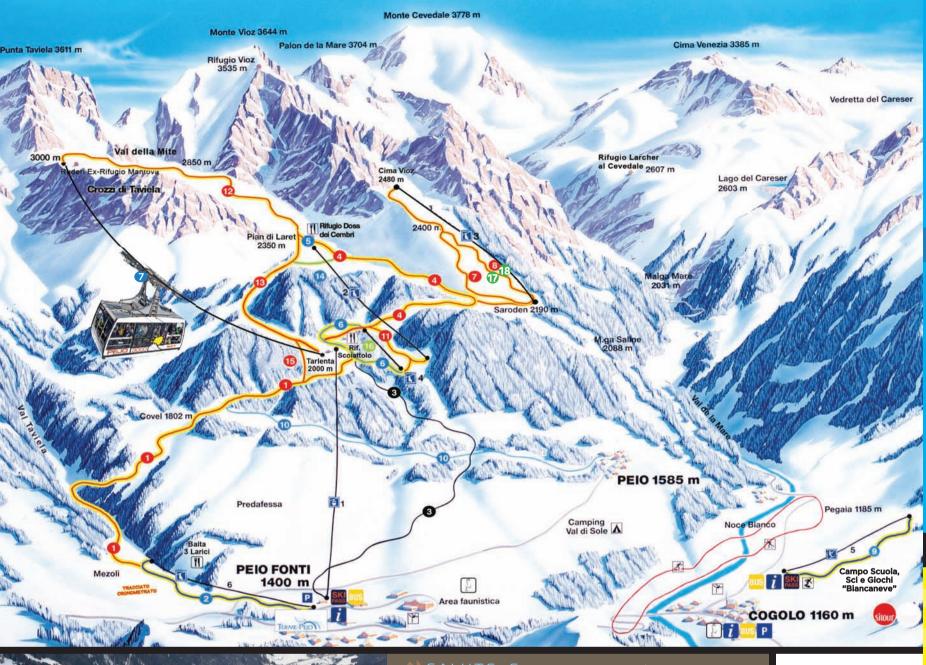

## LEGENDA

- Punto informative
- Biglietteria
  Ticket offic
- Fermata dell'autobus Bus stop
- Rifugio/Ristorante Mountain hut/restaurant
- Campeggio Camp site
- Centro pattinaggio Ice skating center
- Pista da fondo Cross-country skiing trail
- Parco Nazionale dello Stelvio Stelvio National Park

|          | IMPIANTI/LIFTS                                                   | LUNGHEZZA<br>LENGTH | PERSONE/ORA<br>PASS./HOURS |
|----------|------------------------------------------------------------------|---------------------|----------------------------|
| ALC: NO. | Telecabina/Gondola PEJO FONTI TARLENTA                           | 1670                | 1400                       |
|          | Seggiovia quadriposto/<br>Four-seat chairlift<br>DOSS DEI CEMBRI | 1300                | 890                        |
|          | Seggiovia quadriposto/<br>Four-seat chairlift<br>SARODEN         | 1000                | 1200                       |
|          | Seggiovia triposto/<br>Three-seat chairlift<br>STAVELIN          | 320                 | 1320                       |
| 15       | Sciovia / Ski-lift BIANCANEVE (Cogolo)                           | 375                 | 720                        |
| i i      | Seggiovia biposto/<br>Two-seat chairlift<br>MEZOLI               | 800                 | 890                        |
|          | 7 Funivia/Funifor PEJO 3000                                      | 2855                | 870                        |
|          | PISTE/SLOPES                                                     | LUNGHEZZA           | PERSONE/ORA                |

| d |    |      | 1 130 3000                                         |                     |                            |
|---|----|------|----------------------------------------------------|---------------------|----------------------------|
| 1 | F  | PIST | E/SLOPES                                           | LUNGHEZZA<br>LENGTH | PERSONE/ORA<br>PASS./HOURS |
| Å | 1  |      | Tarlenta                                           | 2650                | 460                        |
| 4 | 2  |      | Mezoli                                             | 900                 | 150                        |
|   | 3  | •    | Free Ride Delle Gole                               | 2250                | 600                        |
|   | 4  | •    | Doss dei Cembri                                    | 2350                | 350                        |
|   | 5  |      | Mite-Doss dei Cembri                               | 675                 | 73                         |
|   | 6  |      | Campo Scuola<br>Scoiattolo                         | 650                 | 110                        |
|   | 7  | •    | Saroden                                            | 1200                | 290                        |
|   | 8  |      | Beverina                                           | 700                 | 185                        |
|   | 9  |      | Biancaneve                                         | 450                 | 90                         |
|   | 10 |      | Collegamento/<br>Connection<br>Covel-Pejo          | 1500                | 220                        |
|   | 11 | •    | Scoiattolo                                         | 350                 | 110                        |
|   | 12 | •    | Val della Mite                                     | 2200                | 600                        |
| - | 13 | •    | Variante dei Monti                                 | 1800                | 400                        |
|   | 14 |      | Ski weg<br>Doss dei Cembri -<br>Variante dei Monti | 821                 | 61                         |
|   | 15 | •    | Val Scura                                          | 450                 | 130                        |
|   | 16 | •    | Pejo KinderLand                                    |                     |                            |
|   | 17 |      | Family Park                                        |                     |                            |
|   | 18 | •    | Funslope                                           |                     |                            |
|   |    |      |                                                    |                     |                            |