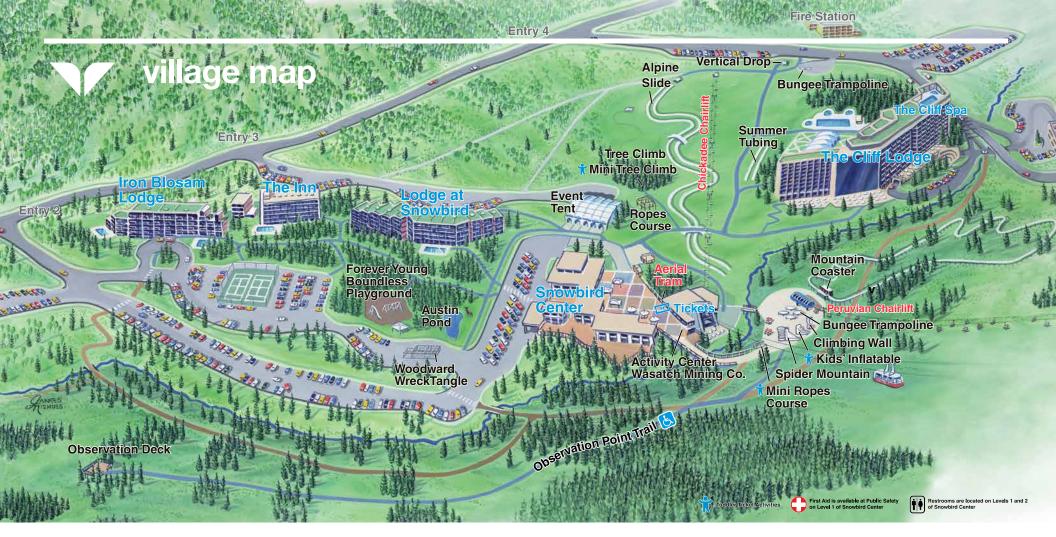

## **Other Summer Activities**

The Snowbird Center **Activity Center** Wasatch Mining Company

### **Meetings & Banquets**

The Cliff Lodge Meeting & Banquet Rooms **Snowbird Center** The Lodge at Snowbird

## **Outdoor Meeting Venues**

Conference Center Terrace Tents Creekside Terrace **Event Tent** Plaza Deck Skier's Bridge

# **Dining & Nightlife**

The Cliff Lodge The Aerie & Lounge The Atrium

The Lodge at Snowbird The Lodge Bistro & Lounge

#### Snowbird Center

Baked & Brewed Café The Birdfeeder The Forklift General Gritts Grocery & Deli Steak Pit Tram Car Pizza Tram Club

## **Shops & Services**

The Cliff Lodge Cliff Sundries The Cliff Spa & Shop Superior Snacks ATM **Public Safety** 

#### **Snowbird Center**

Center Sundries Pharmacy U.S. Post Office **Christy Sports** Smiley's Photography Pipeline Wings General Gritts Wine & Liquor Store Snowbird Sports, Bike Rental Public Safety

## The Cliff Spa

Fitness Room and & Classes Roof Top Pool & Hot Tub Spa Salon