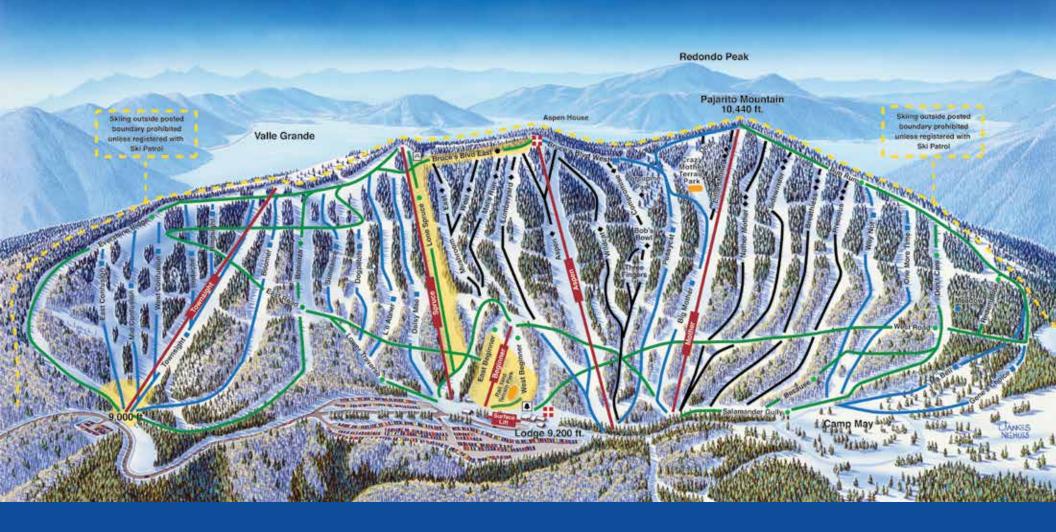

907' vertical

270' vertical

1,180' vertical

1,107' vertical

1,020' vertical

## LEGEND

- Easiest
- More Difficult
- Most Difficult
- ◆ Experts Only
- Lift
- Ski Area BoundarySki Patrol
- SLOW skiing zone
  Terrain Park
- Snow Sports School
- A Picnic Area

## LIFTS

- 1. Spruce
- 2. Mother
- 3. Beginner
- 4. Aspen
- 5. Townsight (quad)
- 6. Magic Carpet (surface lift)

## WWW.PAJARITO.SKI

(double)

(double)

(double)

(triple)