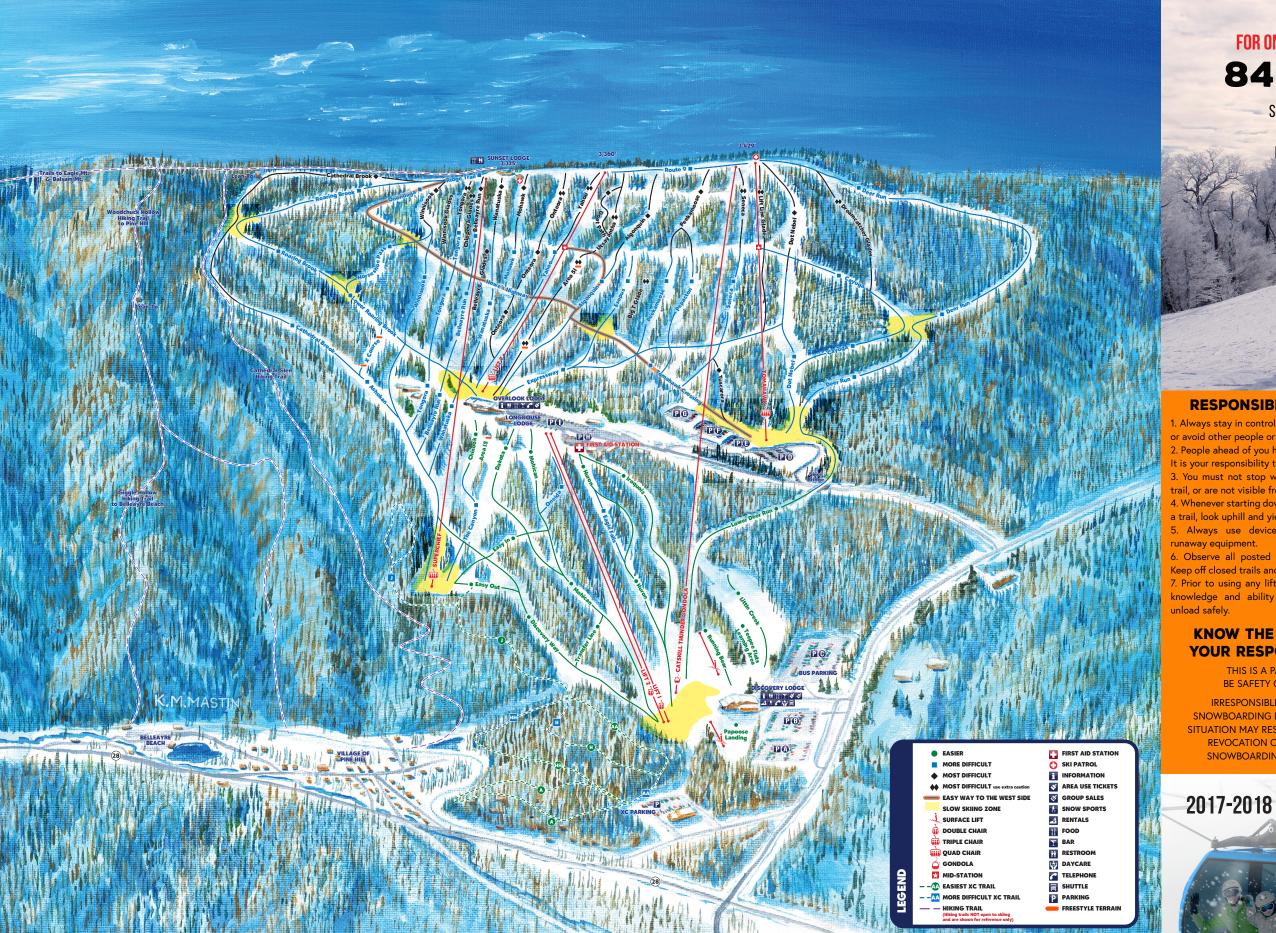

## **STATISTICAL INFO**

LONGEST RUN: 2.24mi SNOWMAKING: 96% of terrain VERTICAL DROP: 1,404 ft. SKIABLE ACRES: 175 LIFTS: 8

> 1 Gondola 1 Detachable High Speed Quad 1 Fixed Grip Quad 1 Triple Chair 2 Double Chairs 2 Magic Carpets

# NUMBER OF TRAILS: 51

**TERRAIN**: Beginner 22 % Intermediate 58 % Expert 20 %

CROSS COUNTRY: 9.2 km Free to use, only open with natural snow & are not patrolled

or groomed. LODGES: 4

# **OPERATIONAL INFO**

LODGES: 8AM TO 5PM Daily LIFTS: 9AM TO 4PM Daily TICKETS: 8AM TO 3PM Daily RENTALS: 8AM TO 4:30PM Daily

**INFORMATION**: 845.254.5600 **EMAIL**: belleayre@belleayre.com