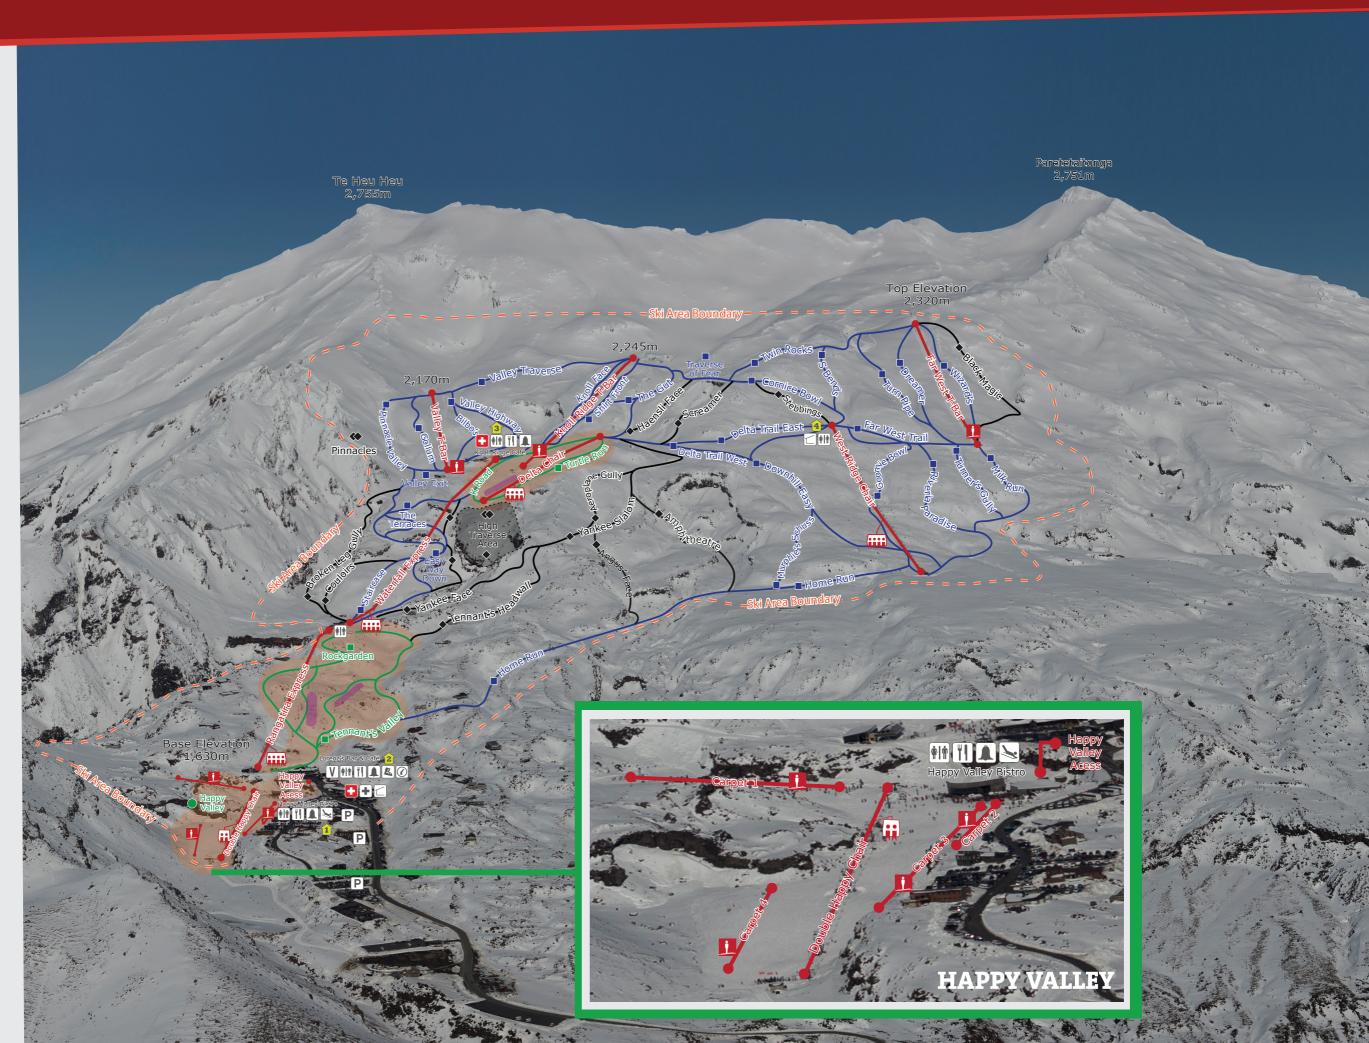

## WHAKAPAPA TRAIL MAP

## LEGEND

- 🚦 Ski Patrol First Aid
- Hit Toilets
- Food and Beverage
- V Vertical Retail Shop
- P Parking
- Information and Sales
- Urgent Care Clinic
- Snow School
- 🙇 Rentals
- 🔄 Sliding Area
- ∠ Shelter Family Friendly Trails
- Slow Zones
- 1 Happy Valley Bistro
- 2 Lorenz's Bar & Café
- 3 Knoll Ridge Café
- West Ridge Shelter
- Expert Areas

BEGINNER TRAILS Most suitable for beginner skiers and snowboarders

INTERMEDIATE TRAILS Most suitable for intermediate skiers and snowboarders

> ADVANCED TRAILS Most suitable for advanced skiers and snowboarders

EXPERT TRAILS Most suitable for expert

only skiers and snowboarders

## FREESTYLE TERRAIN

May contain, but is not limited to; jumps, boxes, rails, half/quarter pipes, and other constructed or natural terrain features