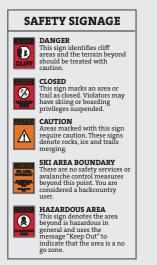

## LEGEND

- 🚦 Ski Patrol First Aid
- Hit Toilets
- Food and Beverage
- V Vertical Retail Shop
- P Parking
- Information and Sales
- Urgent Care Clinic
- Snow School
- 🙇 Rentals
- 🔄 Sliding Area
- ∠ Shelter Family Friendly Trails
- Slow Zones
- 1 Happy Valley Bistro
- 2 Lorenz's Bar & Café
- 3 Knoll Ridge Café
- West Ridge Shelter
- Expert Areas