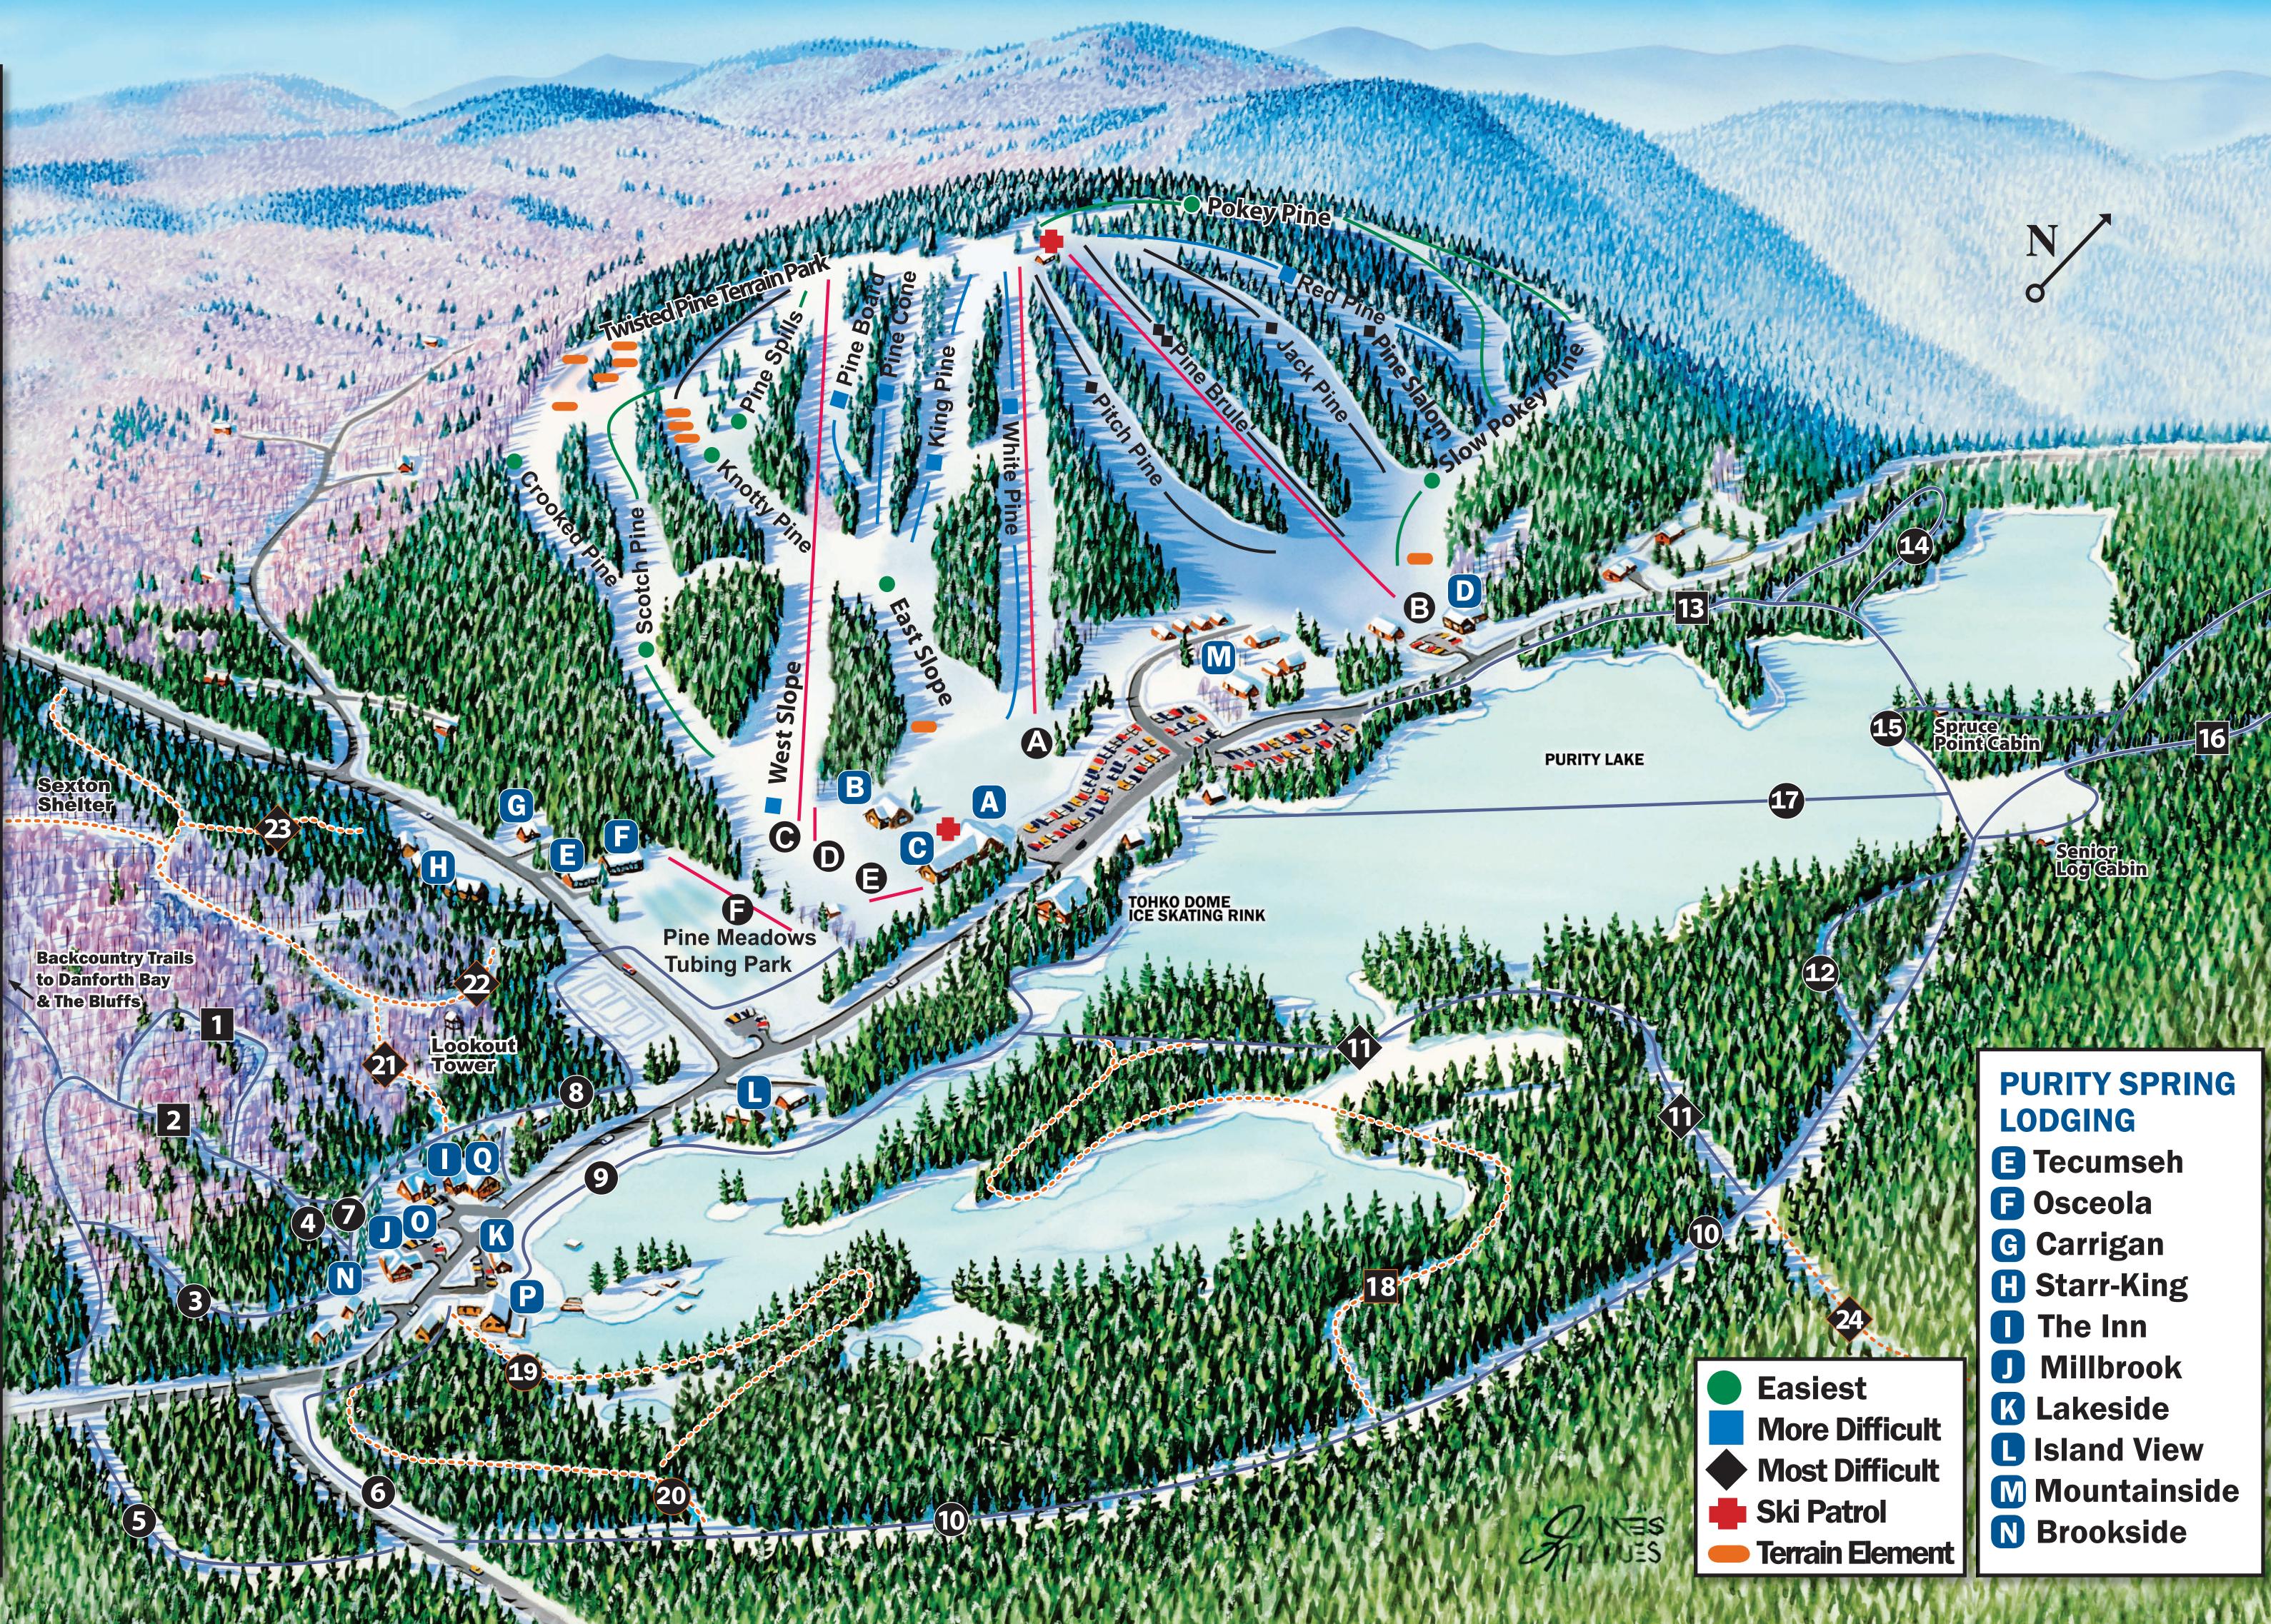

# **ALPINE TRAILS**

Crooked Pine Scotch Pine Knotty Pine Pine Spills Pine Board Pine Cone King Pine White Pine Pitch Pine **Pine Brule** Jack Pine Pine Slalom Red Pine Pokey Pine Slow Pokey East Slope West Slope

### **ALPINE LIFTS**

- Polar Bear Triple Black Bear Triple **O** Powder Bear Triple Cubby Tow
- **Bear Rug Carpet**
- **G** Tubing Park Tow

# **KING PINE BASE AREA**

- **A** Guest Services
- **B** Ski School
- **C** Rental Shop
- **D** Milt's Place

### **NORDIC TRAILS**

**1** Birches Trail **2 Ridge Trail 3** Brook Trail **4** Inn Path **5** Enchanted Forest **6** Mill Connector Overlook Trail **8** Valley Trail **9** The Narrows Trail **10** Sunset Beach Trail Beaver Trail Rocky Point Trail **13 Lodge Connector** Upper Lake Loop **Use Spruce Point Trail 16** Christmas Tree Farm **Lake Trail** 

# **SNOWSHOE TRAILS**

- **18 Heath View Trail**
- **19** Esker Trail
- **20** Little Brook Trail
- Tower Trail
- Panther Trail
- Deer Trail
- Pooh Hill Trail

### **PURITY SPRING**

**O** Purity Main Office P The Mill Indoor Pool and Fitness Center **Q** The Inn Dining Room