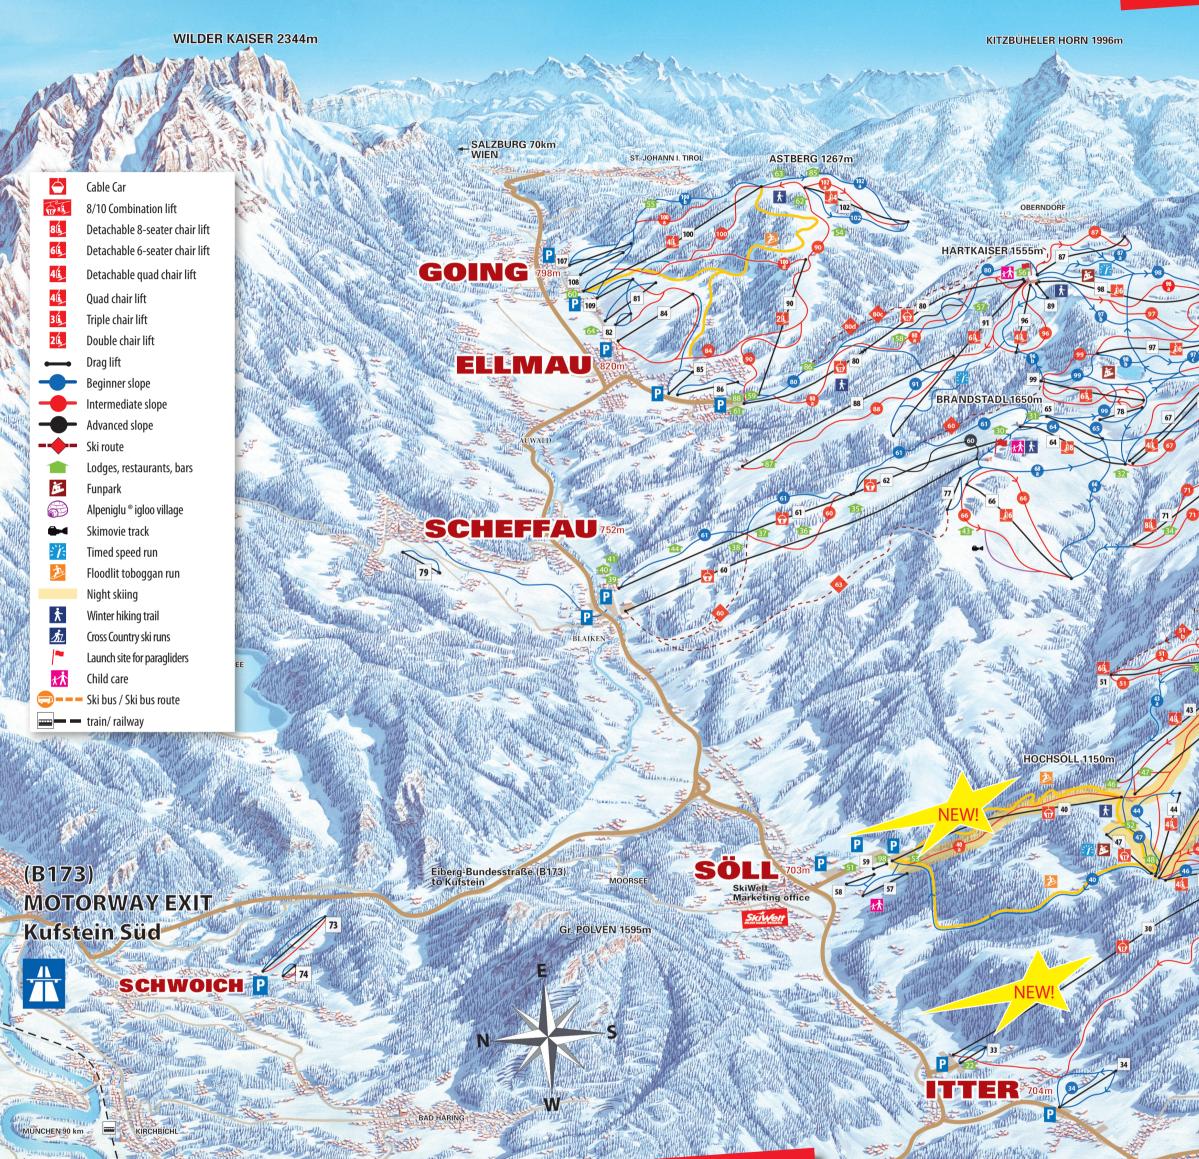

## REAL BIG

EIBERG 167

HOHE SALVE 1829n

ZINSBERG 1674m

MIDDLE STATION 1.349m

1c

## 

90 CABLE CARS AND LIFTS 288 KM OF SKI RUNS 80 REFRESHMENT STOPS 80 % ARTIFICIAL SNOW COVERED KILOMETRES OF SLOPES, 120 KM CAN BE WINTERISED IN JUST 3 DAYS.

## www.skiwelt.at

GAMPENKOGEL1957m

GROSSGLOCKNER 3798m

GR. RETTENSTEIN

Skiresort Kitzbühel

CHORALPE 1820m

BRECHHORN 2032

FLEIDING 1892m

SCHRANDLHOF

TALKASER 1770n

BRIXEN 794 m

KIRCHBERG

WESTENDORF

FELDALPHORN 1923m

KLEINE SALVE

HOPFGARTEN 620m 4

SkiWelt Wilder Kaiser - Brixental TEL +43. 5333. 400 office@skiwelt.at Brixen im Thale. Ellmau. Going Hopfgarten. Itter. Kelchsau Scheffau. Söll. Westendorf

KELCHSAU