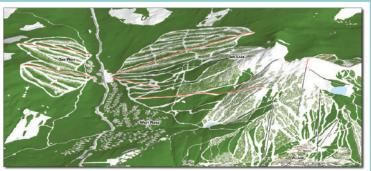

### GEM LAKE

#### Key Features:

- Gem Lake Express plus 5 new lifts
- Addition of 272 ha of skiable terrain
  - Beginner 18%
  - Intermediate 60%
  - Expert terrain 22%
- Dedicated area for major Terrain Park, Race Training, Ski School
- Improved skier connection to Big White Village
- Expanded staging facilities
- Snowmaking to ensure early season opening