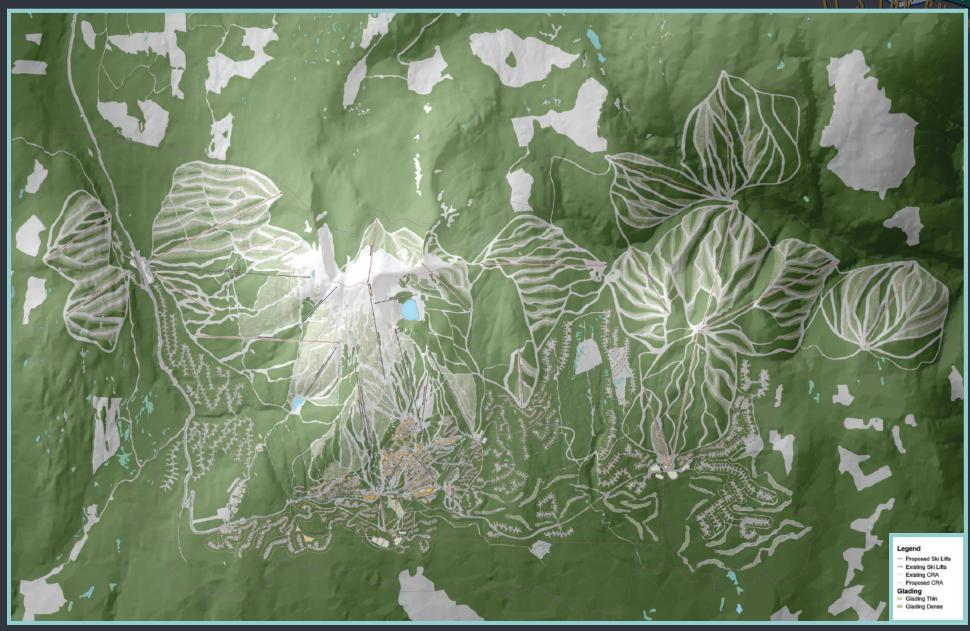

## DEVELOPMENT OPPORTUNITIES

### GEM LAKE

#### Key Features:

- Gem Lake Express plus 5 new lifts
- Addition of 272 ha of skiable terrain
  - Beginner 18%
  - Intermediate 60%
  - Expert terrain 22%
- Dedicated area for major Terrain Park, Race Training, Ski School
- Improved skier connection to Big White Village
- Expanded staging facilities
- Snowmaking to ensure early season opening

#### EAST PEAK

#### Key Features:

- Addition of 10 new ski lifts
- Addition of 665 ha of skiable terrain
  - Beginner 14%
  - Intermediate 31%
  - Expert terrain 55%
- Ski connections to Big White Village
- Ski to / ski from real estate
- East Peak Village

#### RESORT VILLAGE

#### Key Features:

- 4 Primary Focal Points -Big White Village -Chateau Blanc -Lower Village -Ridge Valley Base
- Pedestrian links via Lara's Gondola, the new Plaza Pulse Gondola and the new Village Chair
- 100% Ski to / Ski from
- Dynamic new facilities

**EXISTING VILLAGE CENTRE** - Expansion of Commercial and Retail Outlets

- Additional Restaurants and Bars

- Major destination resort Hotel
- Commercial and Retail Outlets
- Restaurants and Bars
- Conference Centre

- Skier Services
- Day Use Rental and Retail Day Use Parking

NEW DAY SKIER PARKING