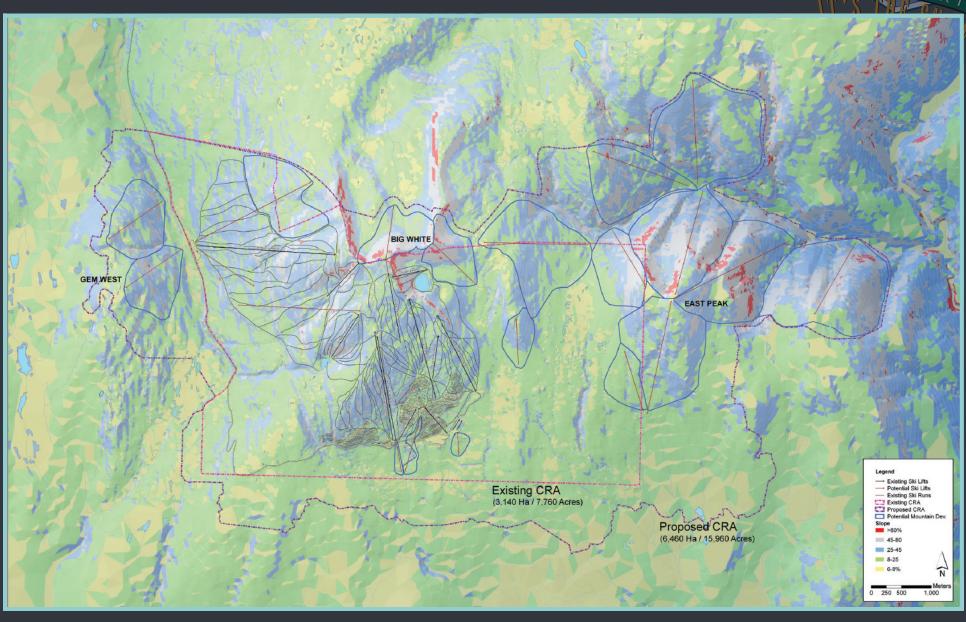

## DEVELOPMENT OPPORTUNITIES

### GEM LAKE

#### Key Features:

- Gem Lake Express plus 5 new lifts
- Addition of 272 ha of skiable terrain
  - Beginner 18%
  - Intermediate 60%
  - Expert terrain 22%
- Dedicated area for major Terrain Park, Race Training, Ski School
- Improved skier connection to Big White Village
- Expanded staging facilities
- Snowmaking to ensure early season opening

#### EAST PEAK

#### Key Features:

- Addition of 10 new ski lifts
- Addition of 665 ha of skiable terrain
  - Beginner 14%
  - Intermediate 31%
  - Expert terrain 55%
- Ski connections to Big White Village
- Ski to / ski from real estate
- East Peak Village