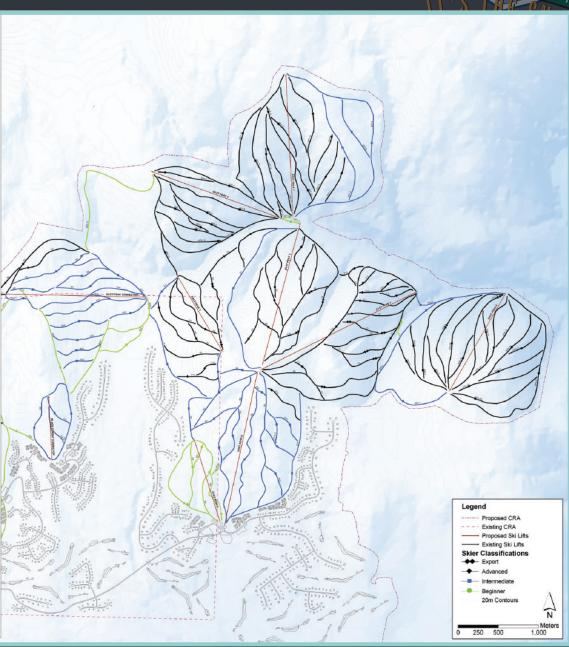

### GEM LAKE

#### Key Features:

- Gem Lake Express plus 5 new lifts
- Addition of 272 ha of skiable terrain
  - Beginner 18%
  - Intermediate 60%
  - Expert terrain 22%
- Dedicated area for major Terrain Park, Race Training, Ski School
- Improved skier connection to Big White Village
- Expanded staging facilities
- Snowmaking to ensure early season opening

#### EAST PEAK

#### Key Features:

- Addition of 10 new ski lifts
- Addition of 665 ha of skiable terrain
  - Beginner 14%
  - Intermediate 31%
  - Expert terrain 55%
- Ski connections to Big White Village
- Ski to / ski from real estate
- East Peak Village