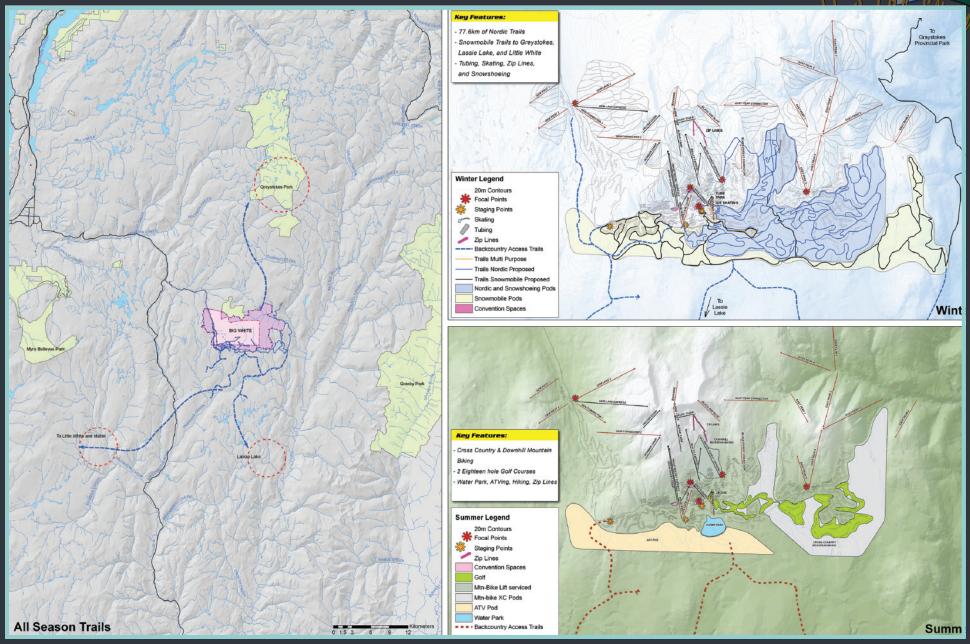

ultant proposed Master Plan has been designed to:
  - Assist in premier's goal to double tourism in BC by 2015
  - Be a well balance and highly integrated year round resort
  - Respect the natural attributes of the Big White lands
  - Provide the foundation for all involved in Big White's development to achieve sustained prosperity.

## MASTER APPROVAL PROCESS





## DEVELOPMENT OPPORTUNITIES





### GEM LAKE









#### Key Features:

- Gem Lake Express plus 5 new lifts
- Addition of 272 ha of skiable terrain
  - Beginner 18%
  - Intermediate 60%
  - Expert terrain 22%
- Dedicated area for major Terrain Park, Race Training, Ski School
- Improved skier connection to Big White Village
- Expanded staging facilities
- Snowmaking to ensure early season opening

### ADVENTURE ACTIVITIES





### RESORT MASTER PLAN





#### EAST PEAK



#### Key Features:

- Addition of 10 new ski lifts
- Addition of 665 ha of skiable terrain
  - Beginner 14%
  - Intermediate 31%
  - Expert terrain 55%
- Ski connections to Big White Village
- Ski to / ski from real estate
- East Peak Village







#### RESORT VILLAGE



#### Key Features:

- 4 Primary Focal Points -Big White Village -Chateau Blanc -Lower Village -Ridge Valley Base
- Pedestrian links via Lara's Gondola, the new Plaza Pulse Gondola and the new Village Chair
- 100% Ski to / Ski from
- Dynamic new facilities







**EXISTING VILLAGE CENTRE** - Expansion of Commercial and Retail Outlets

- Additional Restaurants and Bars

- Major destination resort Hotel
- Commercial and Retail Outlets
- Restaurants and Bars
- Conference Centre