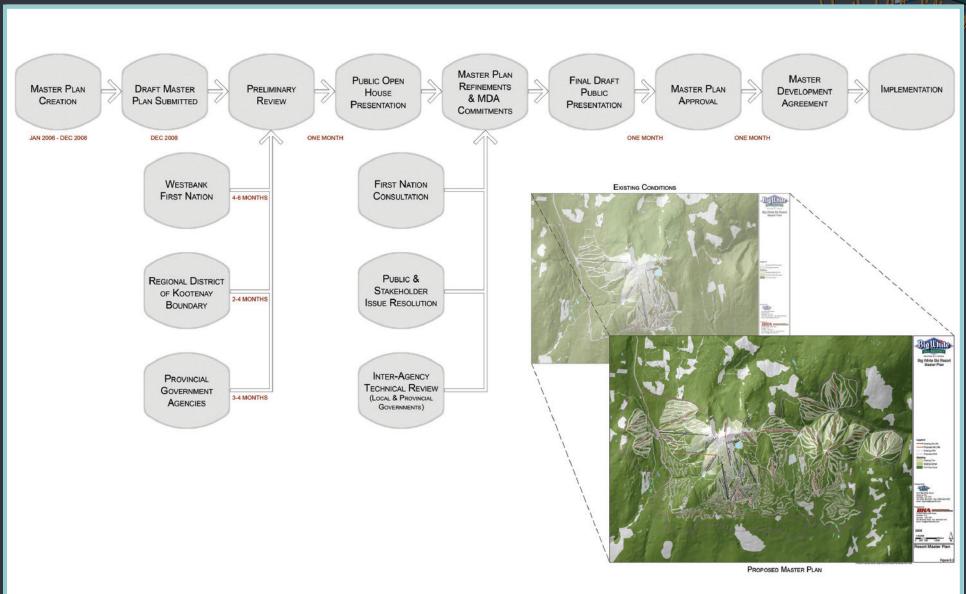

er Plan has been shaped by the envisioned intent of being the perfect four season destination mountain resort."

#### **MASTER PLAN CREATION**

- Big White Ski Resort Ltd. Retained Brent Harley and Associates Inc. in 2006 to create a new Master Plan.
- An in-depth inventory and analysis of the Crown Lands surrounding the existing resort identified development opportunities consistent with the BC All Season Resort Policy.
- The resultant proposed Master Plan has been designed to:
  - Assist in premier's goal to double tourism in BC by 2015
  - Be a well balance and highly integrated year round resort
  - Respect the natural attributes of the Big White lands
  - Provide the foundation for all involved in Big White's development to achieve sustained prosperity.

## MASTER APPROVAL PROCESS





## DEVELOPMENT OPPORTUNITIES





### GEM LAKE









#### Key Features:

- Gem Lake Express plus 5 new lifts
- Addition of 272 ha of skiable terrain
  - Beginner 18%
  - Intermediate 60%
  - Expert terrain 22%
- Dedicated area for major Terrain Park, Race Training, Ski School
- Improved skier connection to Big White Village
- Expanded staging facilities
- Snowmaking to ensure early season opening

### ADVENTURE ACTIVITIES





### RESORT MASTER PLAN





#### EAST PEAK



#### Key Features:

- Addition of 10 new ski lifts
- Addition of 665 ha of skiable terrain
  - Beginner 14%
  - Intermediate 31%
  - Expert terrain 55%
- Ski connections to Big White Village
- Ski to / ski from real estate
- East Peak Village







#### RESORT VILLAGE



#### Key Features:

- 4 Primary Focal Points