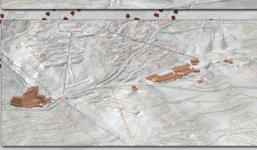

## DEVELOPMENT OPPORTUNITIES

### GEM LAKE

#### Key Features:

- Gem Lake Express plus 5 new lifts
- Addition of 272 ha of skiable terrain
  - Beginner 18%
  - Intermediate 60%
  - Expert terrain 22%
- Dedicated area for major Terrain Park, Race Training, Ski School
- Improved skier connection to Big White Village
- Expanded staging facilities
- Snowmaking to ensure early season opening