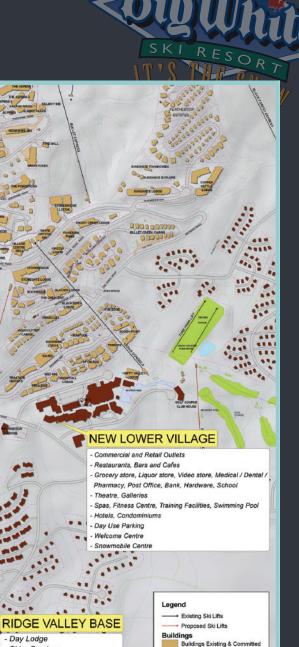

#### RESORT VILLAGE

#### Key Features:

- 4 Primary Focal Points -Big White Village -Chateau Blanc -Lower Village -Ridge Valley Base
- Pedestrian links via Lara's Gondola, the new Plaza Pulse Gondola and the new Village Chair
- 100% Ski to / Ski from
- Dynamic new facilities

**EXISTING VILLAGE CENTRE** - Expansion of Commercial and Retail Outlets

- Additional Restaurants and Bars

- Major destination resort Hotel
- Commercial and Retail Outlets
- Restaurants and Bars
- Conference Centre

- Skier Services
- Day Use Rental and Retail Day Use Parking

NEW DAY SKIER PARKING