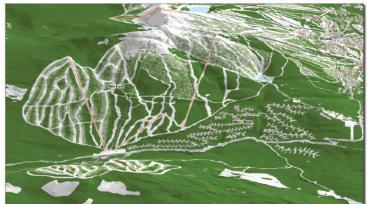

#### EAST PEAK

#### Key Features:

- Addition of 10 new ski lifts
- Addition of 665 ha of skiable terrain
  - Beginner 14%
  - Intermediate 31%
  - Expert terrain 55%
- Ski connections to Big White Village
- Ski to / ski from real estate
- East Peak Village