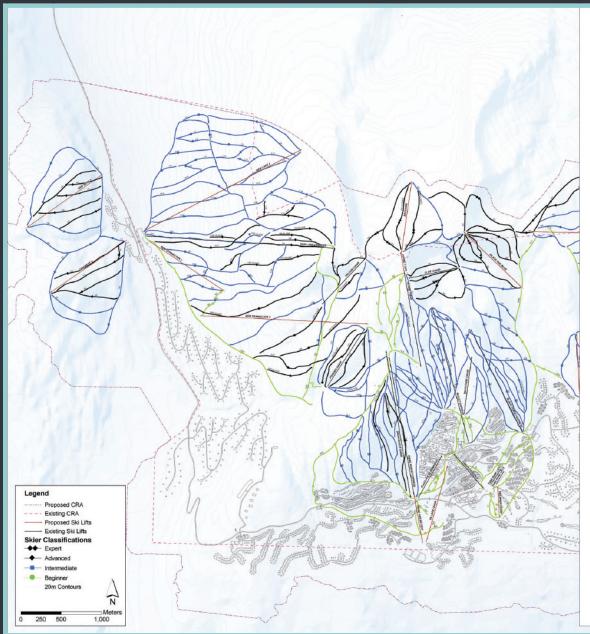

### RESORT MASTER PLAN

#### RESORT VILLAGE

#### Key Features:

- 4 Primary Focal Points -Big White Village -Chateau Blanc -Lower Village -Ridge Valley Base
- Pedestrian links via Lara's Gondola, the new Plaza Pulse Gondola and the new Village Chair
- 100% Ski to / Ski from
- Dynamic new facilities