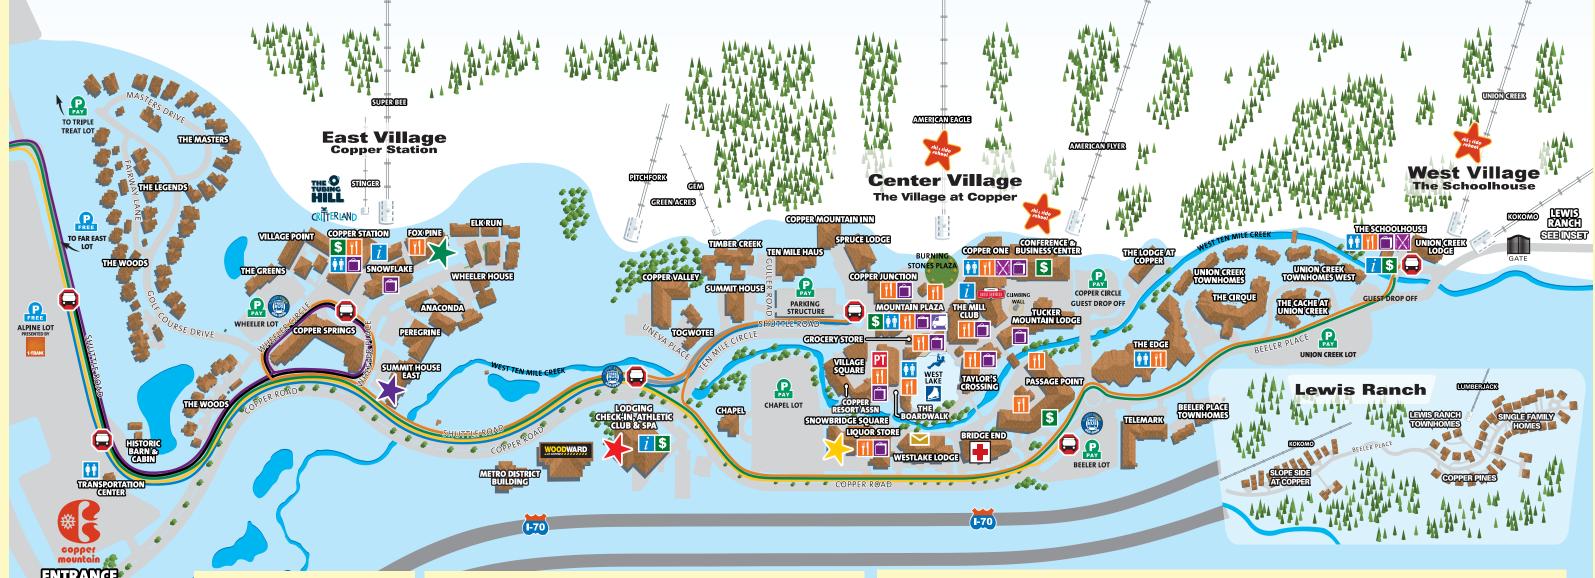

# Copper Mountain Village Map

Check out our full events calendar! CopperColorado.com/events

WHETERFLATS

EXIT 195

\$ 11 11

COPPER COACH — Dial-a-Ride –

970.368.2002

### **BUS ROUTES**

#### - Green Route

Route from Alpine and Far East Lots to West Village

- Ski & Ride School kid programs
- Lifts served: Union Creek High Speed Quad & Kokomo

#### — Blue Route

Route from Alpine Lot to Center Village

- · Ski & Ride School adult programs

#### — Yellow Route

Route from the Far East Lot to Passage Point

- Intermediate terrain - Lifts served: American Eagle
- Only operates on days the Far East lot is open

#### - Black Route

Route from Alpine Lot to East Village

- Intermediate & expert terrain - Tubing Hill & Critterland
- · Lifts served: American Eagle & Flyer Lift served: Super Bee

#### — Purple Route

Route from Far East Lot to East Village

- Intermediate & expert terrain - Lift served: Super Bee
- Tubing Hill & Critterland
- Only operates on days the Far East lot is open

#### — Copper Village Loop

- Includes a stop at Woodward at Copper
- Does not include stops at the

#### Lodging

#### Transportation

**LEGEND** 

FREE PARKING

COPPER MOUNTAIN

866.249.1197

LODGING CHECK-IN

RESTAURANT

SHOPPING

## Services / Activities

MAIL DROP

CRÎTERIAND PLAY PLACE FOR KIDS 6 & UNDER