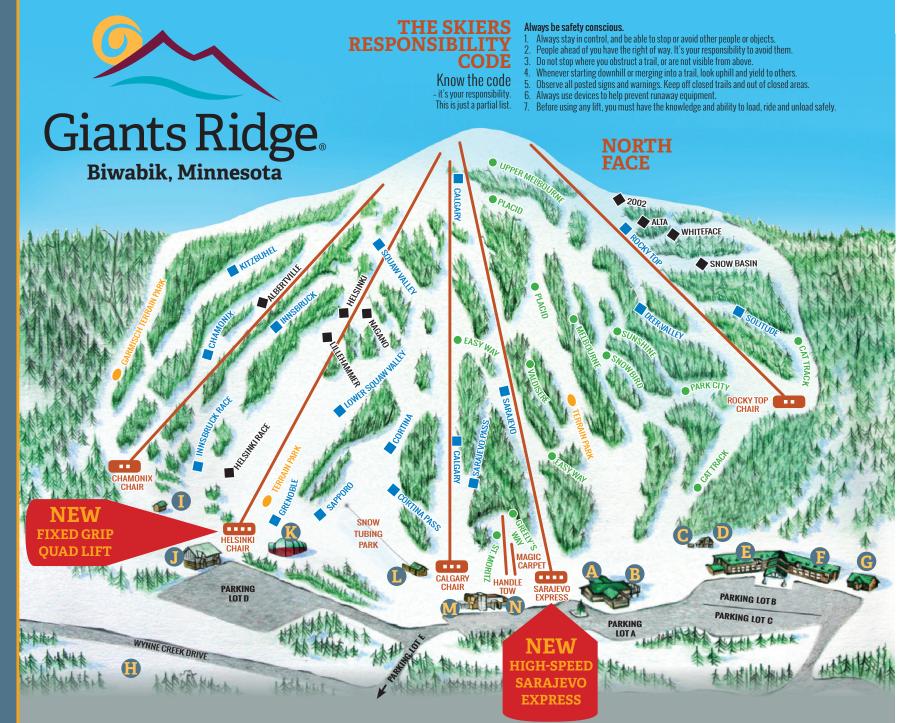

## **Property Key**

- A Main Chalet
  - . Admissions
  - & Guest Services
  - Gift Shop
  - Snow Sports Academy
  - Rental Shop
  - Food Court
- Burnt Onion Kitchen & Brews
  (Main Chalet)
- C Nordic Ski Waxing Building
- Nordic Ski Timing Building
- **E** The Lodge at Giants Ridge
- F Sleeping Giant Restaurant & Bar
- **G** Legend Golf Shop
- **H** Villas at Giants Ridge
- Alpine Timing Building
- Ski Maintenance
- K Snow Sports Pavilion
- L Snow Tubing Park
- M Ski Patrol
- N South Chalet

## **Trails Key**

- Easiest
- More Difficult
- Most Difficult
- Terrain Park

**Note:** Color coded trails are not necessarily the same at every area. The conditions can change drastically and continually as a result of weather changes and skier use.

## **Chair Key**

- Two person chair
- Three person chair
- Four person chair

800-688-7669

GiantsRidge.com