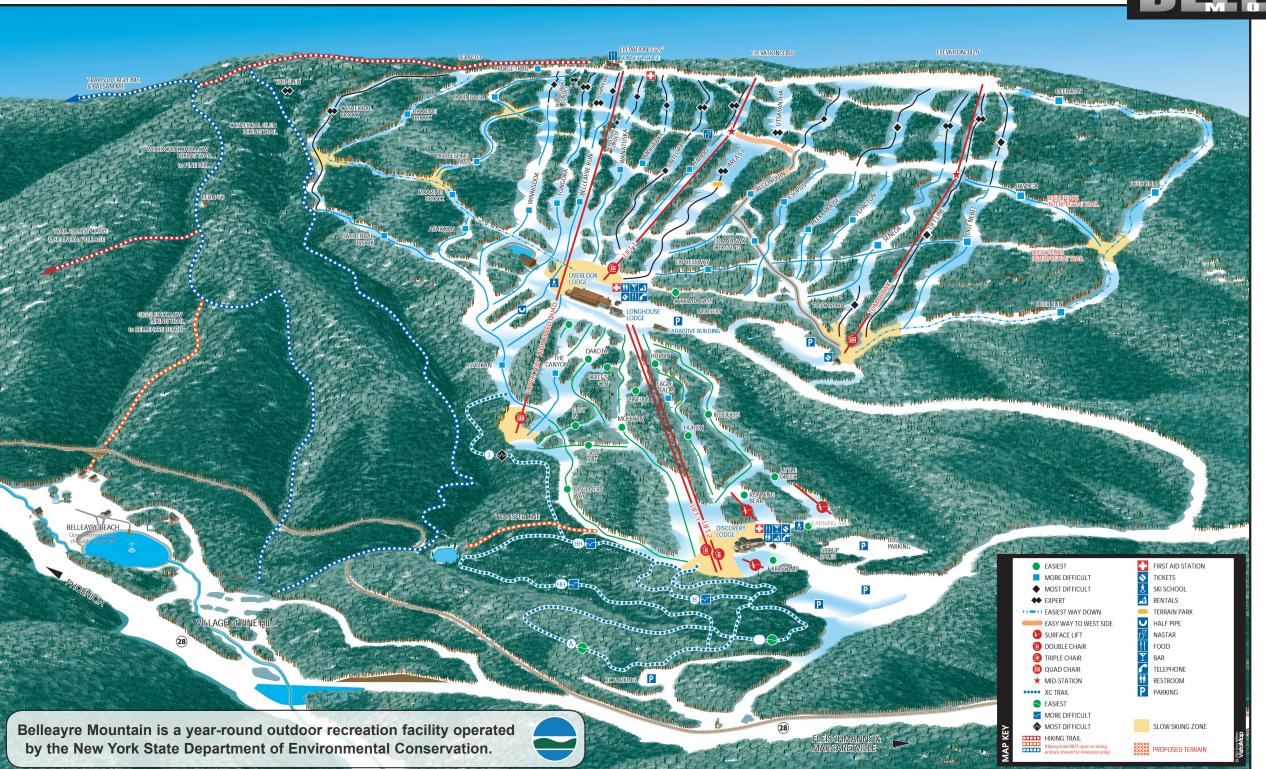

> Please bring photo ID with your birthdate

800-942-6904

2009-2010 Trail Map NEW YORK'S WINTER SNOW PARK

www.belleayre.com 800-942-6904

Belleayre Mountain is a year-round outdoor recreation facility operated by the New York State Department of Environmental Conservation.

2009-2010 Trail Map

NEW YORK'S WINTER SNOW PARK

www.belleayre.com 800-942-6904

Belleayre Mountain is a year-round outdoor recreation facility operated by the New York State Department of Environmental Conservation.