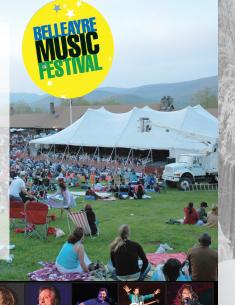

## 2010 Belleavre Music Festival

Where the mountains meet the stars!

The stars are on stage in the most intimate setting imaginable and up in the pristine Catskill sky illuminating the night! It's the perfect venue to enjoy an eclectic mix of music and performances. The sounds of country, rock and jazz join symphony, opera and dance in a magnificent setting atop Belleayre Mountain. For more Music Festival, call 800-942-6904 or visit www.belleavremusic.org. Look for the 2010 Belleayre Music Festival concert schedule in the spring on the web!

> Past performers at the Belleayre Music Festival Wynton Marsalis • Ray Charles Emmylou Harris • James Blunt Frankie Valli • Roberta Flack Los Lobos • Vince Gill Chris Isaak • Mary Wilson