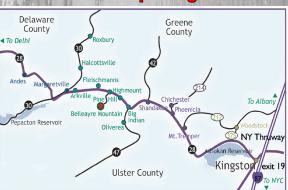

Kids Ski Free and Stav Free!

Visit www.catskillhighpeaks.com for more info about these deals and other packages.

Only 2 hours from the NYC Metro Region is the Belleayre Region of the Catskill Mountains, a place of quaint mountain villages, filled with a variety of Bed & Breakfasts and Inns, and a wide selection of Restaurants and Resorts, from familystyle to four star. Not only is Belleavre the closest major ski area to the Metro Region, but the Belleayre Region Lodging and Tourism Association members have the best deals, such as Kids Ski Free and Stay Free (ages 14 and under) at participating establishments or Midweek packages starting from \$49pp/do. Just visit www.catskillhighpeaks.com for more details about all of the great deals and packages offered by the Belleayre Region Lodging and Tourism Association.