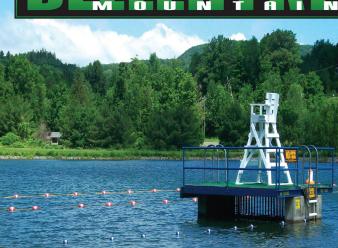

## Belleayre Beach at Pine Hill Lake

Located at the base of the mountain, the Belleayre Beach at Pine Hill Lake offers a white-sand beach; lifeguard-supervised swimming; pedal boat, rowboat and kayak rentals; fishing; hiking, and picnic pavilions.

2010 Hours: May 24-June 6: Saturdays, Sundays and Holidays;

June 12-September 6: Mon-Fri 10 AM-6 PM; Saturdays, Sundays and Holidays 10 AM-7:30 PM