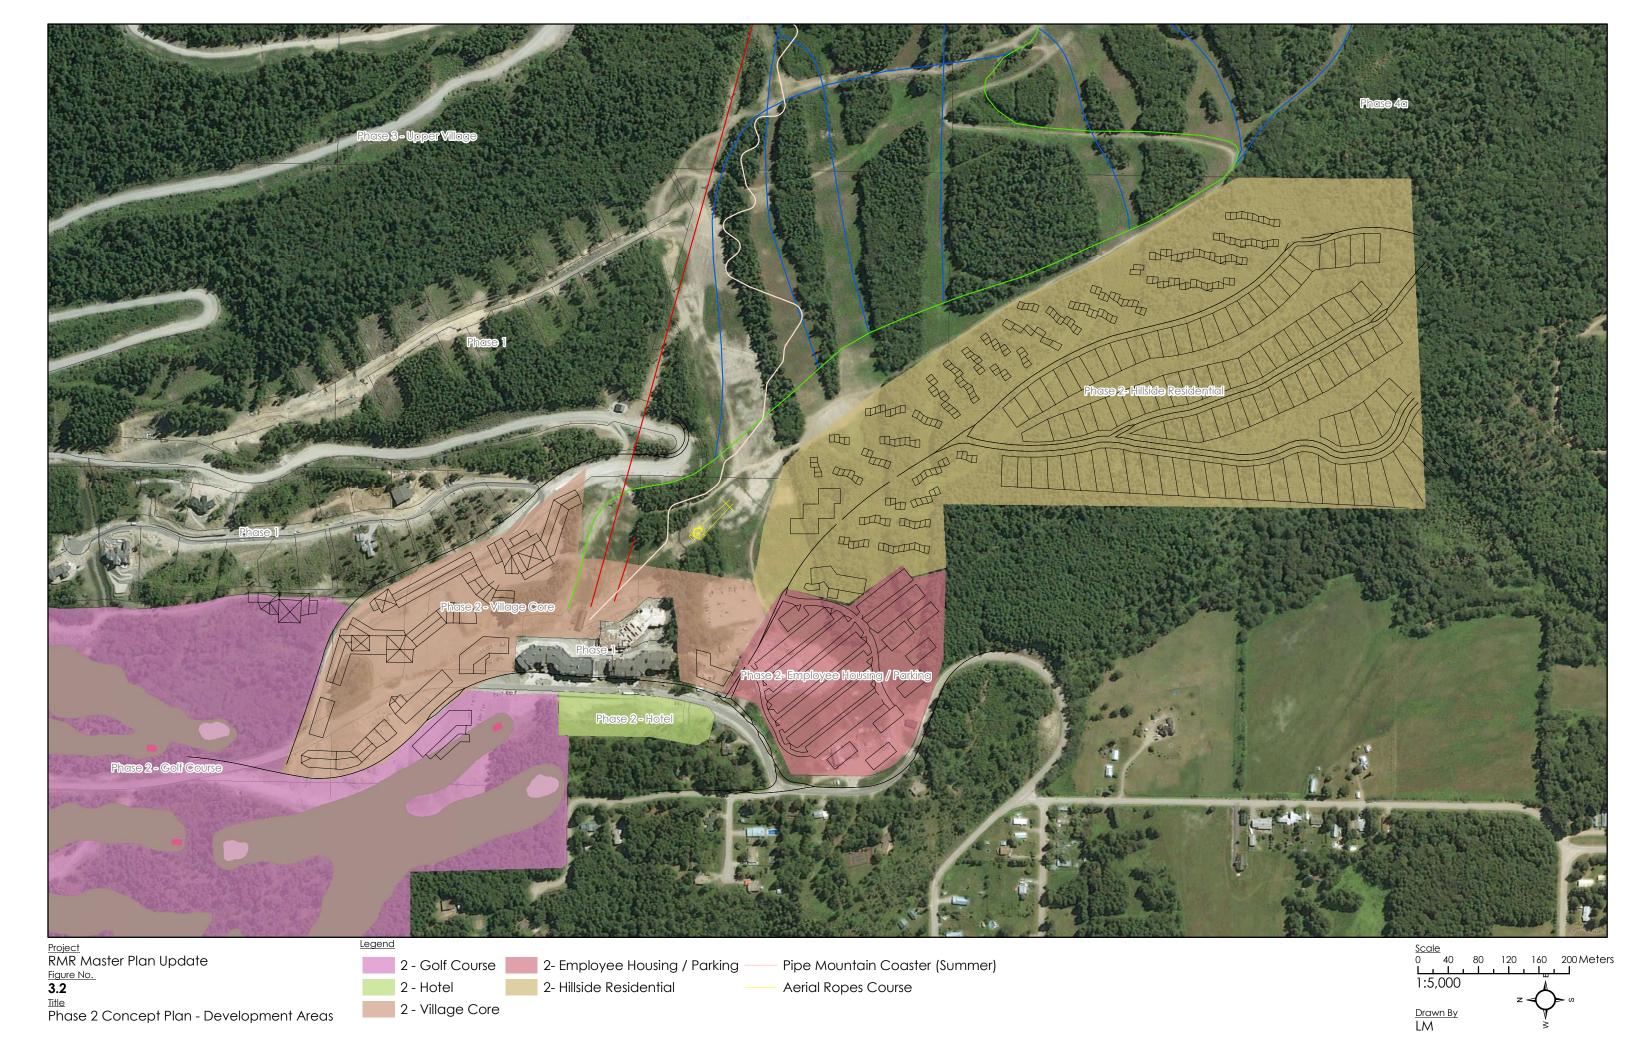

## **CONTENTS**

- Figure 1.1 Existing On-Mountain Winter Infrastructure
- Figure 1.2 Existing On-Mountain Summer Infrastructure
- Figure 1.3 Lift to Terrain Summary
- Figure 1.4 Snowmaking Infrastructure
- Figure 1.5 Private & Crown Land Holdings
- Figure 2.1 Lift, Cat, Heli Boundaries
- Figure 3.1 The Village Phasing Overview
- Figure 3.2 The Village Phase Two Concept Plan
- Figure 3.3 The Village Phase Two Concept Plan OCP & Zoning
- Figure 3.4 The Golf Course Concept Plan
- Figure 4.1 Mountain Development Phase One Existing
- Figure 4.2 Mountain Development Phase Two
- Figure 4.3 Mountain Development Phase Three
- Figure 4.4 Mountain Development Phase Four
- Figure 4.5 2003 Lift Plan
- Figure 5.1 Summer Mountain Development