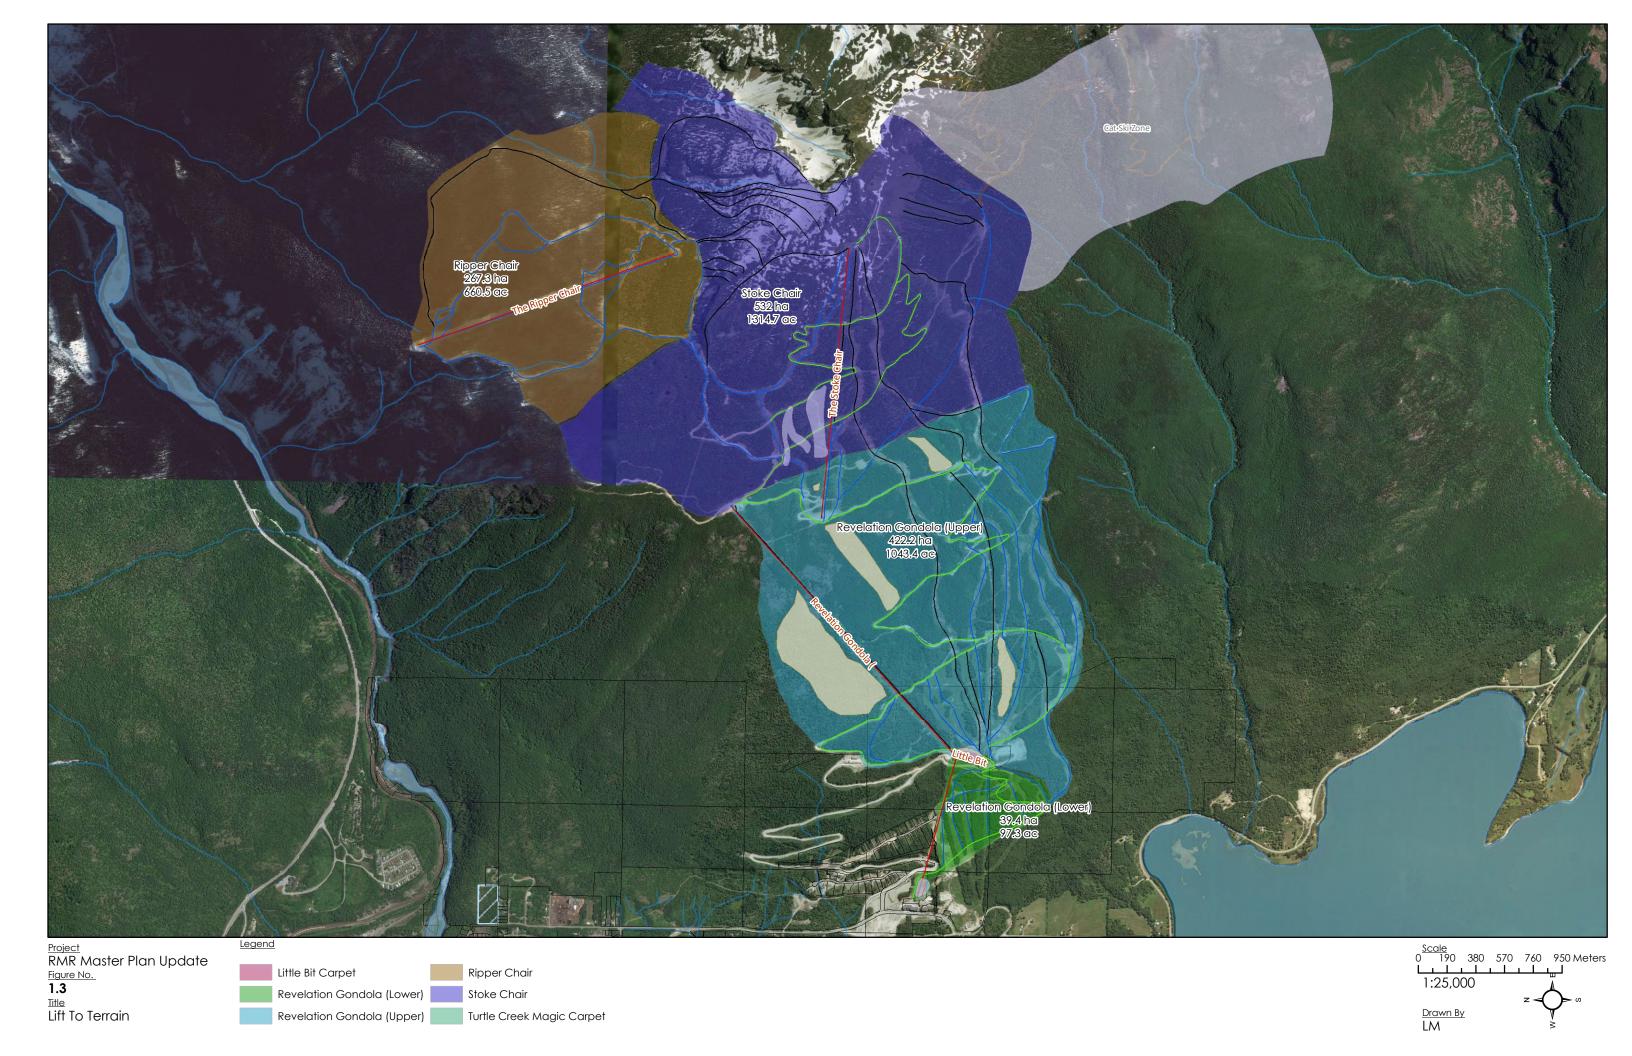

## **CONTENTS**

- Figure 1.1 Existing On-Mountain Winter Infrastructure
- Figure 1.2 Existing On-Mountain Summer Infrastructure
- Figure 1.3 Lift to Terrain Summary
- Figure 1.4 Snowmaking Infrastructure
- Figure 1.5 Private & Crown Land Holdings
- Figure 2.1 Lift, Cat, Heli Boundaries
- Figure 3.1 The Village Phasing Overview
- Figure 3.2 The Village Phase Two Concept Plan
- Figure 3.3 The Village Phase Two Concept Plan OCP & Zoning
- Figure 3.4 The Golf Course Concept Plan
- Figure 4.1 Mountain Development Phase One Existing
- Figure 4.2 Mountain Development Phase Two
- Figure 4.3 Mountain Development Phase Three
- Figure 4.4 Mountain Development Phase Four
- Figure 4.5 2003 Lift Plan
- Figure 5.1 Summer Mountain Development