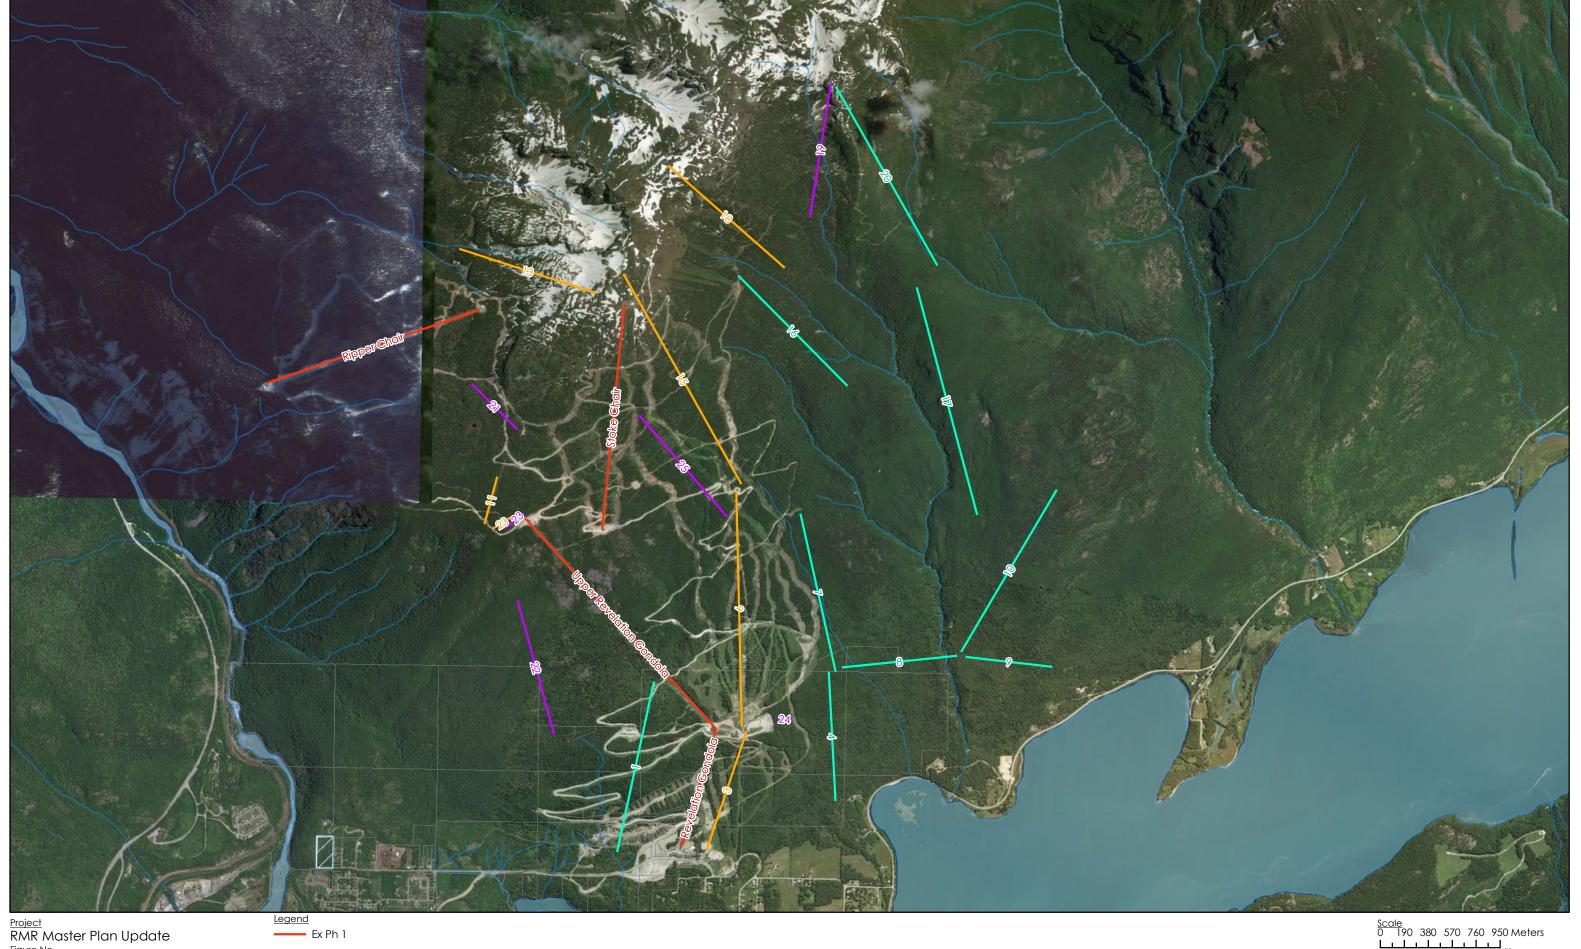

Mountain Development Phase 2

1:30,000

Project
RMR Master Plan Update
Figure No.
4.3
Title
Mountain Development Phase 3

Ex Ph 1

Prop Ph 2

Prop Ph 3

Project
RMR Master Plan Update
Figure No.
4-4
Title
Mountain Development Buildout Buildout