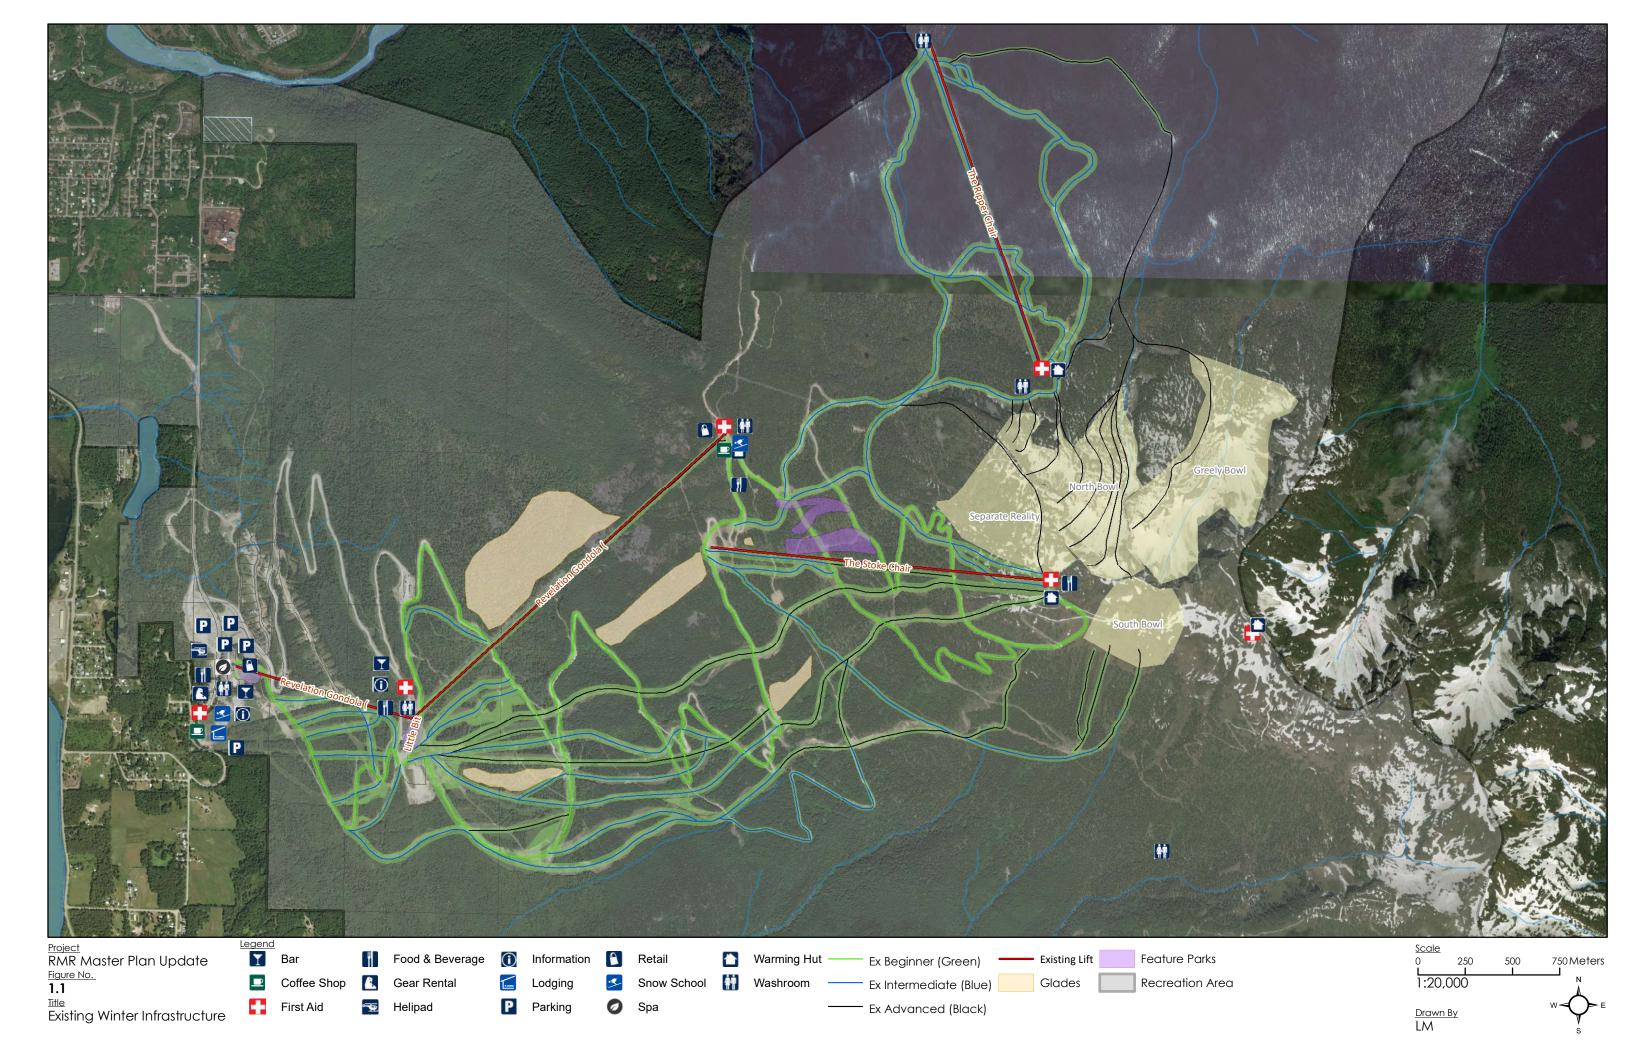

## **CONTENTS**

- Figure 1.1 Existing On-Mountain Winter Infrastructure
- Figure 1.2 Existing On-Mountain Summer Infrastructure
- Figure 1.3 Lift to Terrain Summary
- Figure 1.4 Snowmaking Infrastructure
- Figure 1.5 Private & Crown Land Holdings
- Figure 2.1 Lift, Cat, Heli Boundaries
- Figure 3.1 The Village Phasing Overview
- Figure 3.2 The Village Phase Two Concept Plan
- Figure 3.3 The Village Phase Two Concept Plan OCP & Zoning
- Figure 3.4 The Golf Course Concept Plan
- Figure 4.1 Mountain Development Phase One Existing
- Figure 4.2 Mountain Development Phase Two
- Figure 4.3 Mountain Development Phase Three
- Figure 4.4 Mountain Development Phase Four
- Figure 4.5 2003 Lift Plan
- Figure 5.1 Summer Mountain Development