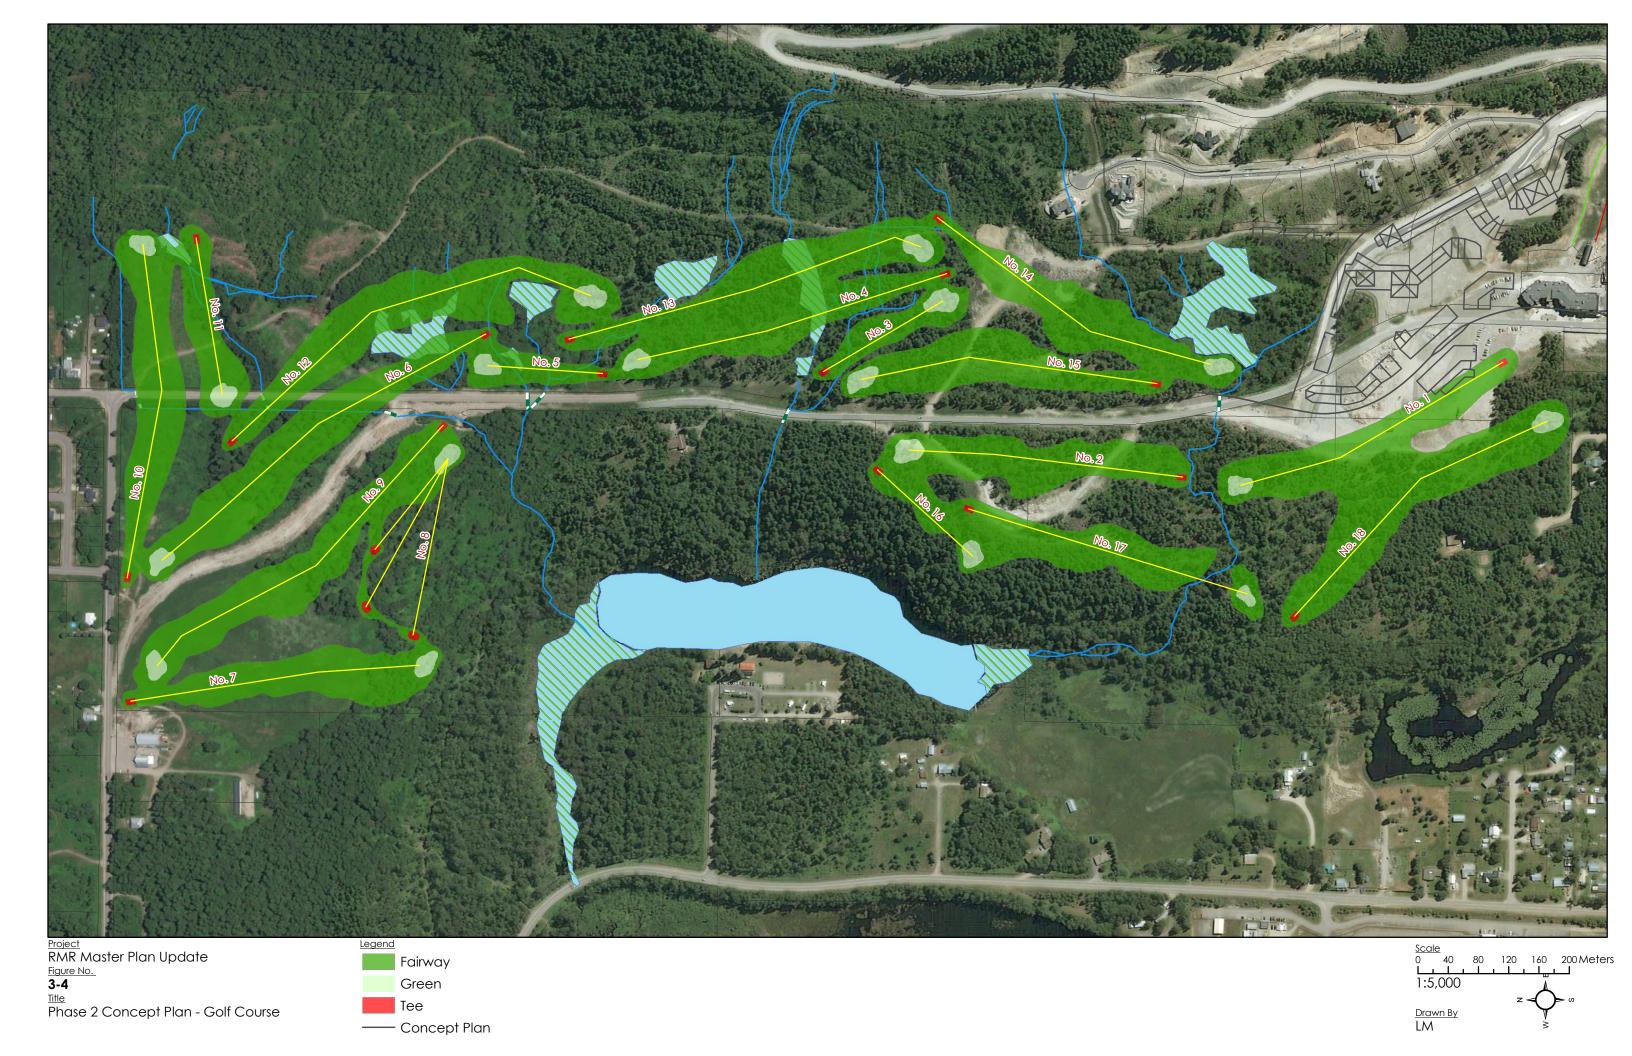

## **CONTENTS**

- Figure 1.1 Existing On-Mountain Winter Infrastructure
- Figure 1.2 Existing On-Mountain Summer Infrastructure
- Figure 1.3 Lift to Terrain Summary
- Figure 1.4 Snowmaking Infrastructure
- Figure 1.5 Private & Crown Land Holdings
- Figure 2.1 Lift, Cat, Heli Boundaries
- Figure 3.1 The Village Phasing Overview
- Figure 3.2 The Village Phase Two Concept Plan
- Figure 3.3 The Village Phase Two Concept Plan OCP & Zoning
- Figure 3.4 The Golf Course Concept Plan
- Figure 4.1 Mountain Development Phase One Existing
- Figure 4.2 Mountain Development Phase Two
- Figure 4.3 Mountain Development Phase Three
- Figure 4.4 Mountain Development Phase Four
- Figure 4.5 2003 Lift Plan
- Figure 5.1 Summer Mountain Development