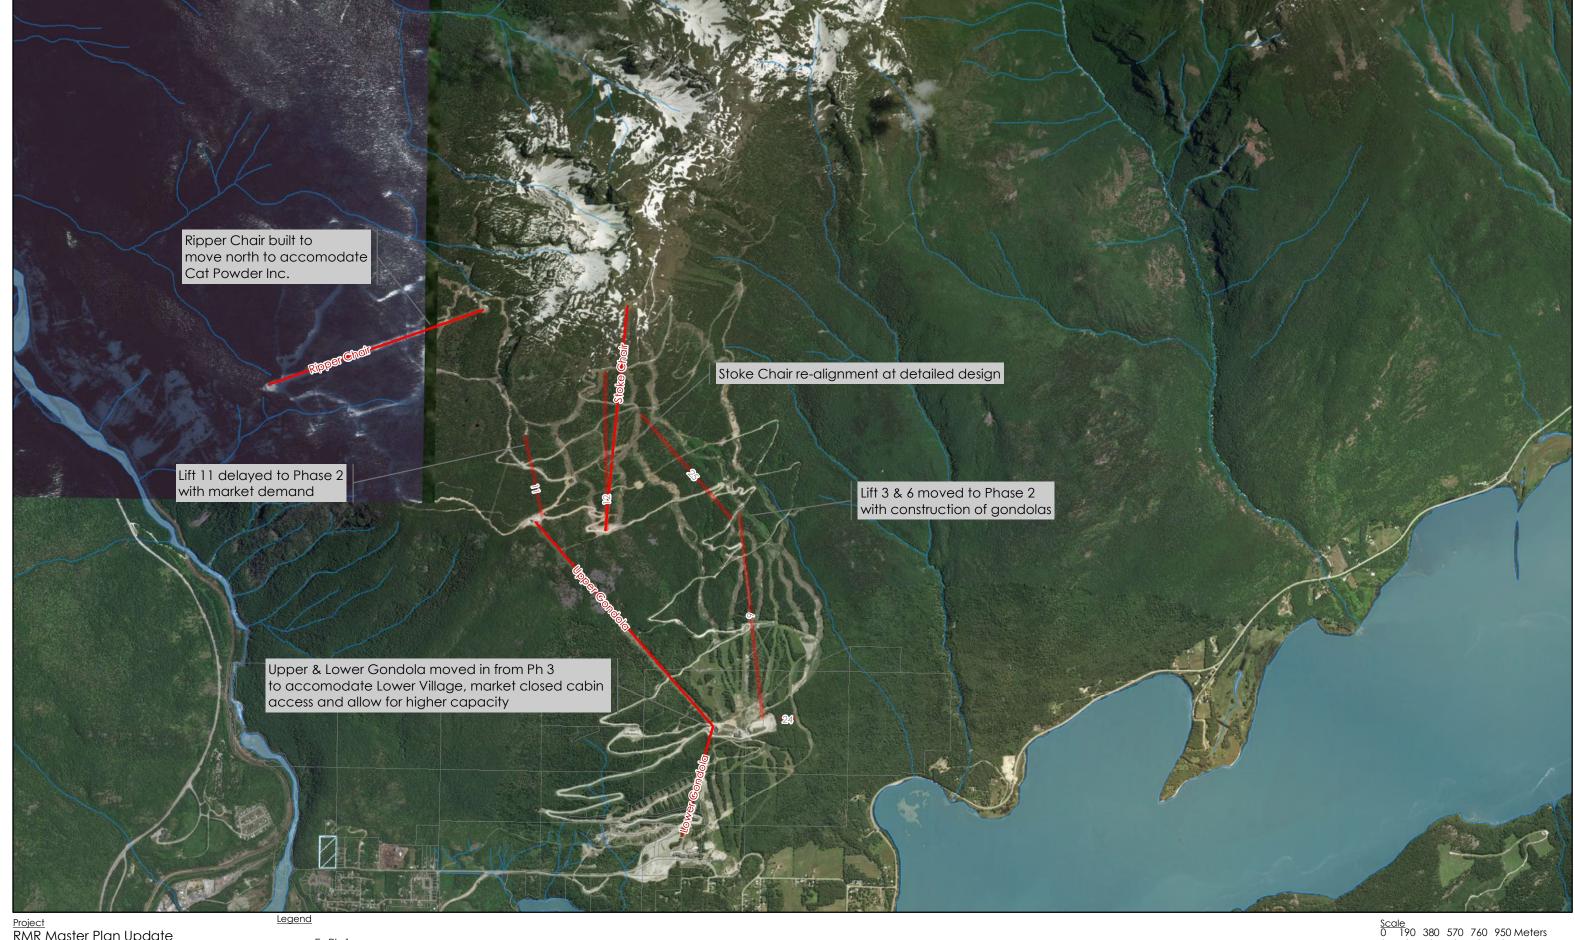

Project
RMR Master Plan Update
Figure No.
1.4
Title
Snowmaking System

WaterValvesHydrants

---- BSpur

----- ASpurLine

Project
RMR Master Plan Update
Figure No.

4.1
Title
Mountain Development Phase 1 Existing