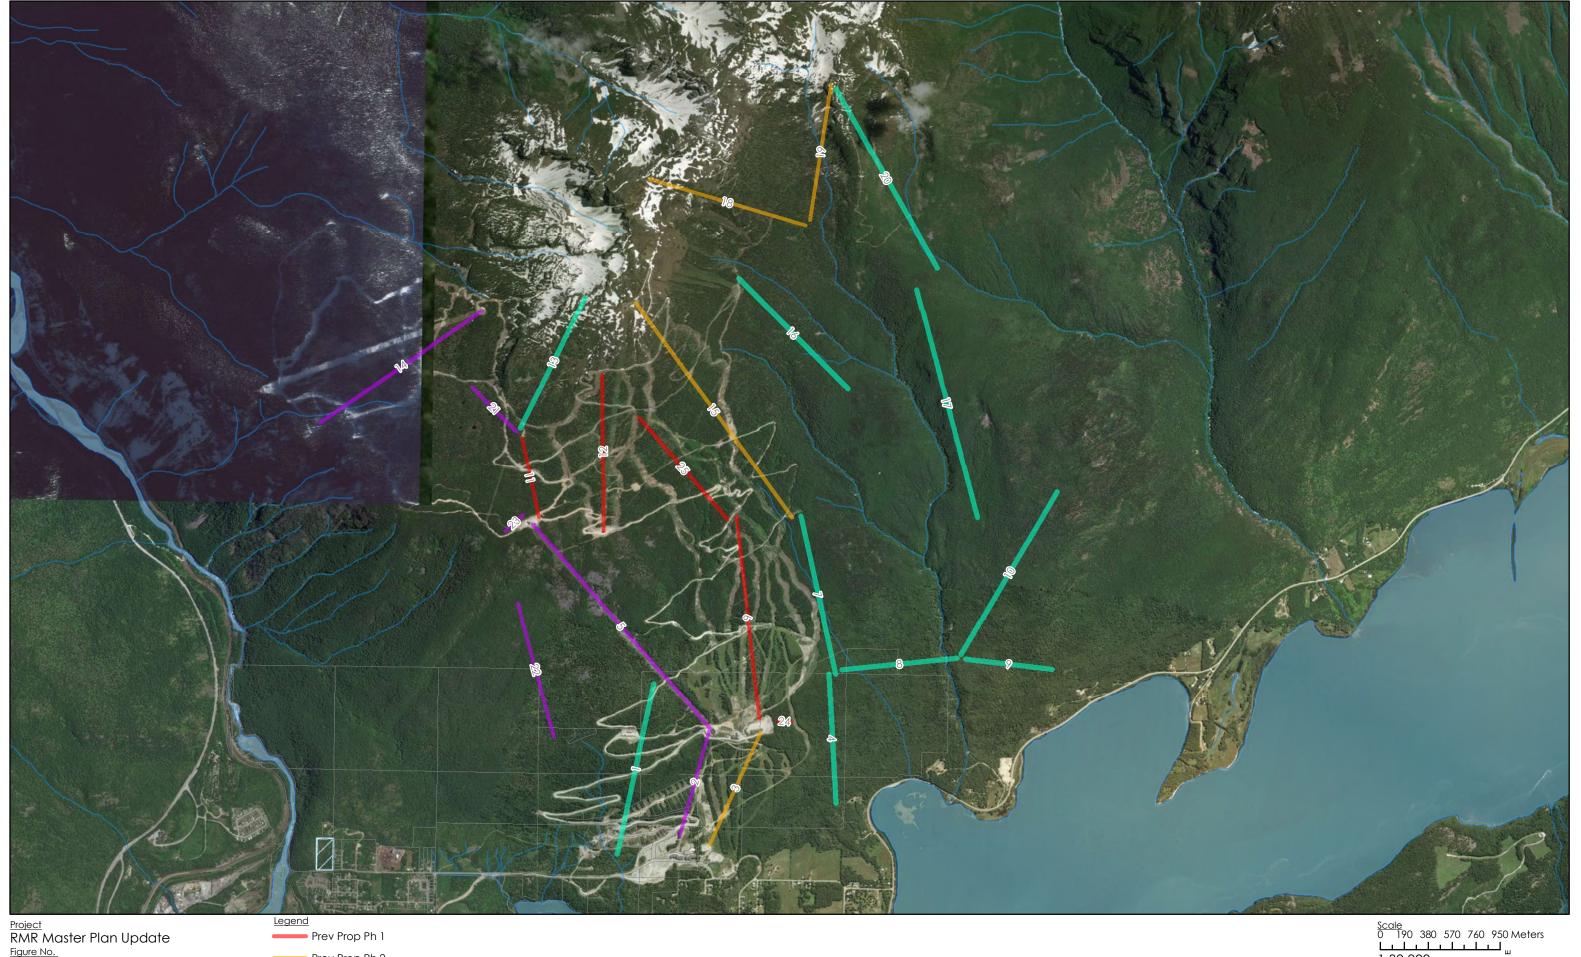

Mountain Development Phase 2

1:30,000

Project
RMR Master Plan Update
Figure No.
4.3
Title
Mountain Development Phase 3

Ex Ph 1

Prop Ph 2

Prop Ph 3

Project
RMR Master Plan Update
Figure No.
4-4
Title
Mountain Development Buildout Buildout

Prop Ph 2 Prop Ph 3 Scale 0 190 380 570 760 950 Meters 1:30,000 Drawn By LM

Project
RMR Master Plan Update
Figure No.
4-5
Title
2003 Lift Plan

Prev Prop Ph 2 Prev Prop Ph 3

Prev Prop Buildout

Scale 0 190 380 570 760 950 Meters 1:30,000 Drawn By LM