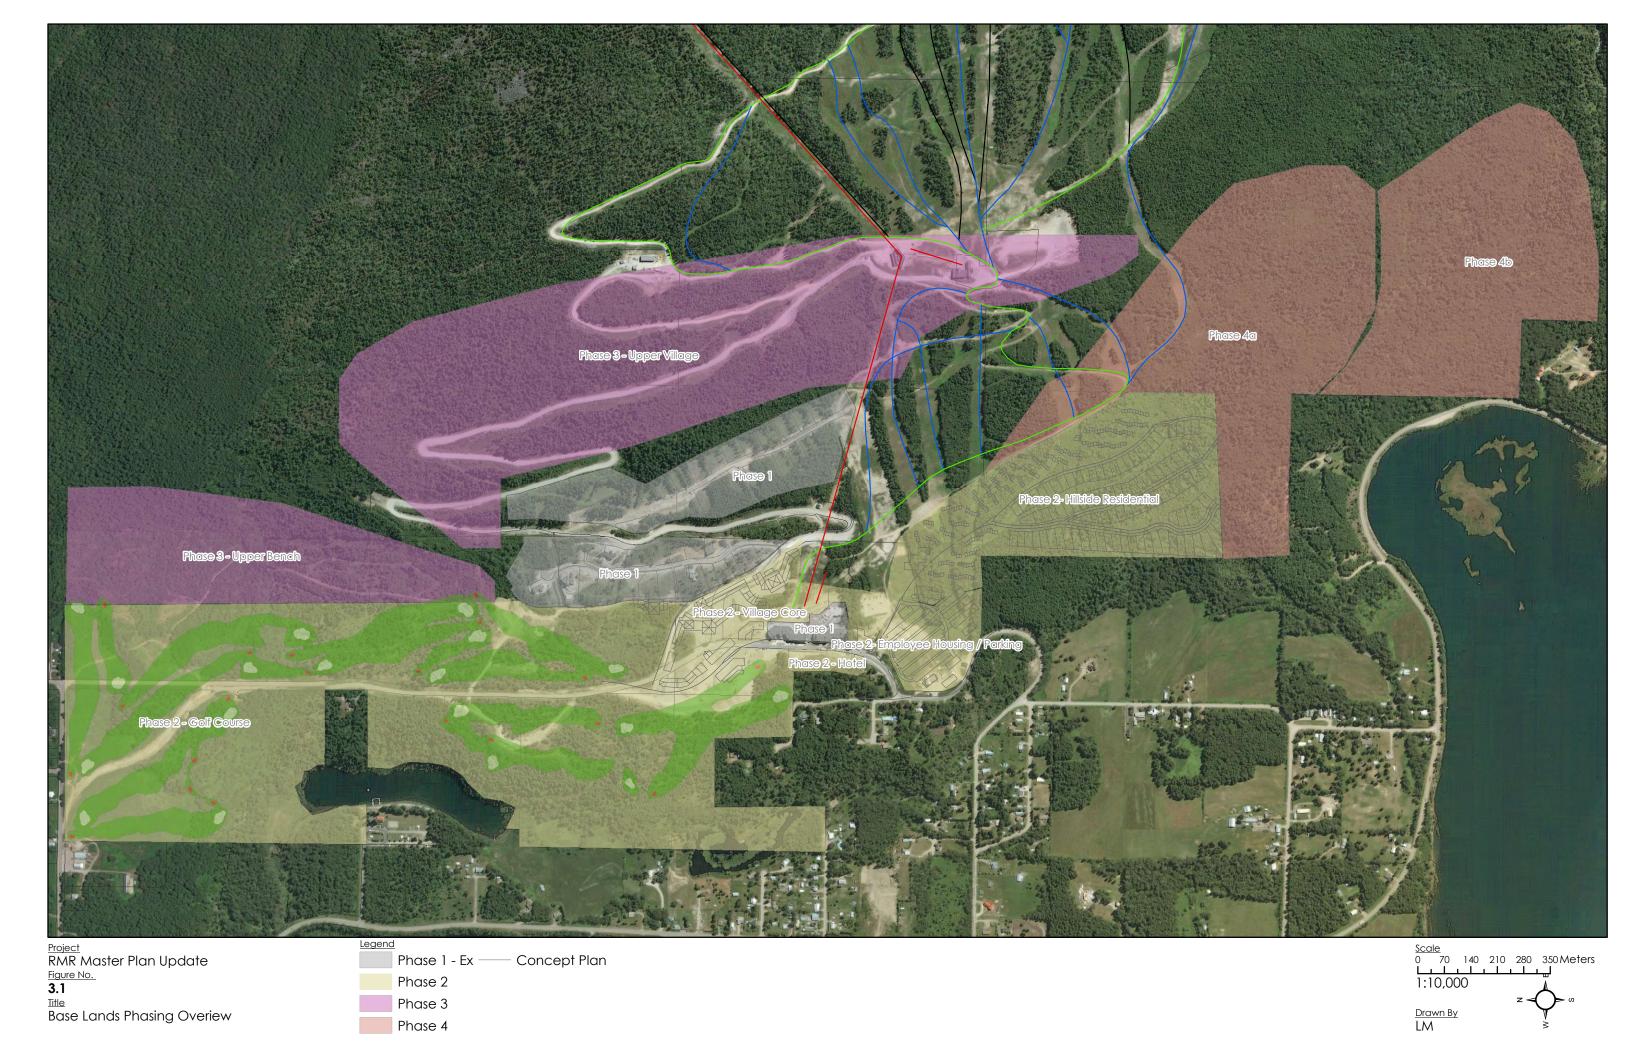

## **CONTENTS**

- Figure 1.1 Existing On-Mountain Winter Infrastructure
- Figure 1.2 Existing On-Mountain Summer Infrastructure
- Figure 1.3 Lift to Terrain Summary
- Figure 1.4 Snowmaking Infrastructure
- Figure 1.5 Private & Crown Land Holdings
- Figure 2.1 Lift, Cat, Heli Boundaries
- Figure 3.1 The Village Phasing Overview
- Figure 3.2 The Village Phase Two Concept Plan
- Figure 3.3 The Village Phase Two Concept Plan OCP & Zoning
- Figure 3.4 The Golf Course Concept Plan
- Figure 4.1 Mountain Development Phase One Existing
- Figure 4.2 Mountain Development Phase Two
- Figure 4.3 Mountain Development Phase Three
- Figure 4.4 Mountain Development Phase Four
- Figure 4.5 2003 Lift Plan
- Figure 5.1 Summer Mountain Development