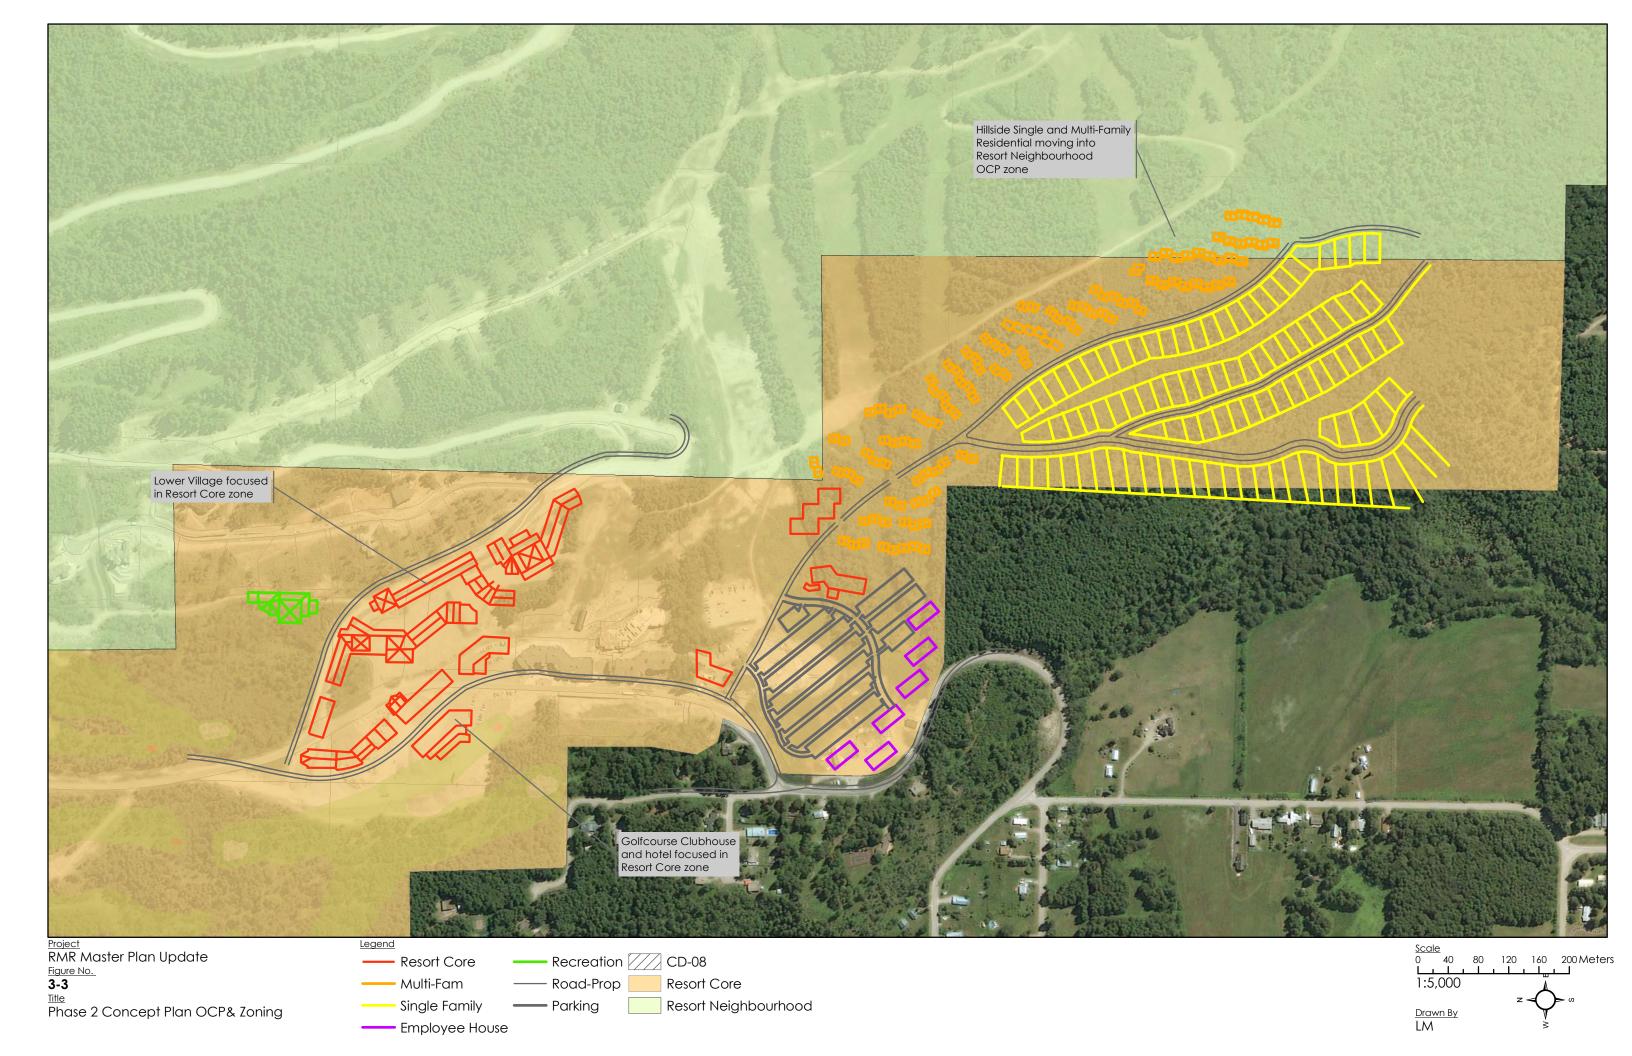

## **CONTENTS**

- Figure 1.1 Existing On-Mountain Winter Infrastructure
- Figure 1.2 Existing On-Mountain Summer Infrastructure
- Figure 1.3 Lift to Terrain Summary
- Figure 1.4 Snowmaking Infrastructure
- Figure 1.5 Private & Crown Land Holdings
- Figure 2.1 Lift, Cat, Heli Boundaries
- Figure 3.1 The Village Phasing Overview
- Figure 3.2 The Village Phase Two Concept Plan
- Figure 3.3 The Village Phase Two Concept Plan OCP & Zoning
- Figure 3.4 The Golf Course Concept Plan
- Figure 4.1 Mountain Development Phase One Existing
- Figure 4.2 Mountain Development Phase Two
- Figure 4.3 Mountain Development Phase Three
- Figure 4.4 Mountain Development Phase Four
- Figure 4.5 2003 Lift Plan
- Figure 5.1 Summer Mountain Development