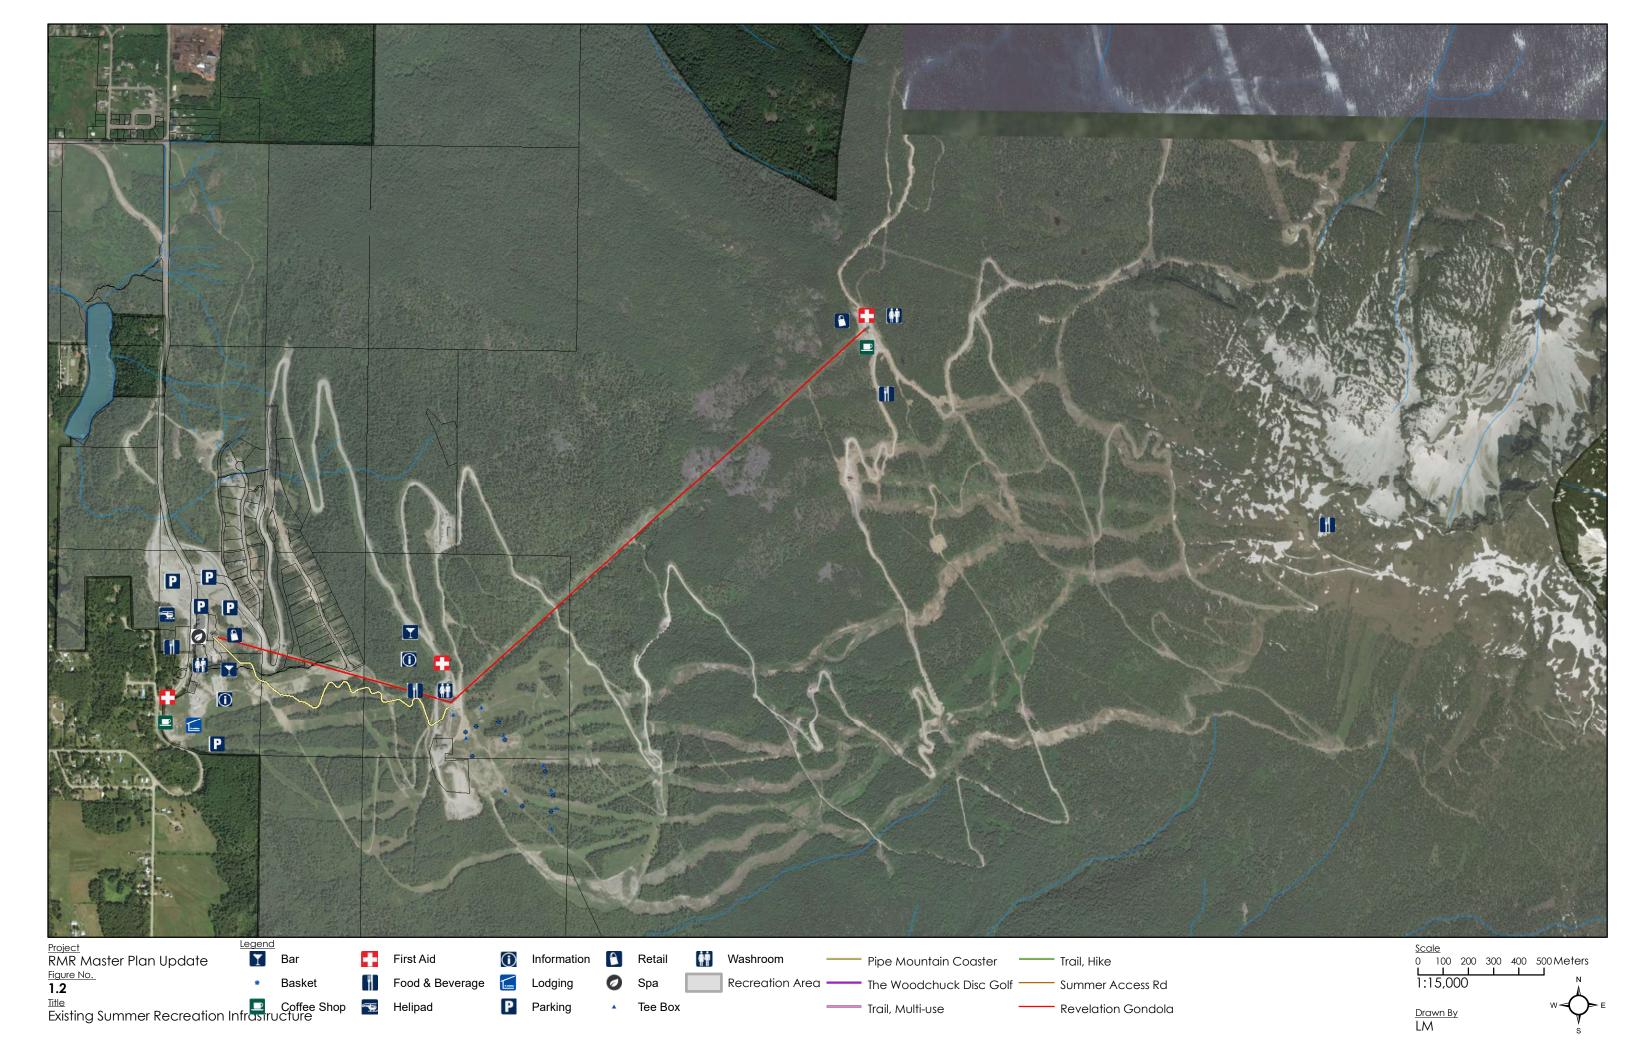

## **CONTENTS**

- Figure 1.1 Existing On-Mountain Winter Infrastructure
- Figure 1.2 Existing On-Mountain Summer Infrastructure
- Figure 1.3 Lift to Terrain Summary
- Figure 1.4 Snowmaking Infrastructure
- Figure 1.5 Private & Crown Land Holdings
- Figure 2.1 Lift, Cat, Heli Boundaries
- Figure 3.1 The Village Phasing Overview
- Figure 3.2 The Village Phase Two Concept Plan
- Figure 3.3 The Village Phase Two Concept Plan OCP & Zoning
- Figure 3.4 The Golf Course Concept Plan
- Figure 4.1 Mountain Development Phase One Existing
- Figure 4.2 Mountain Development Phase Two
- Figure 4.3 Mountain Development Phase Three
- Figure 4.4 Mountain Development Phase Four
- Figure 4.5 2003 Lift Plan
- Figure 5.1 Summer Mountain Development