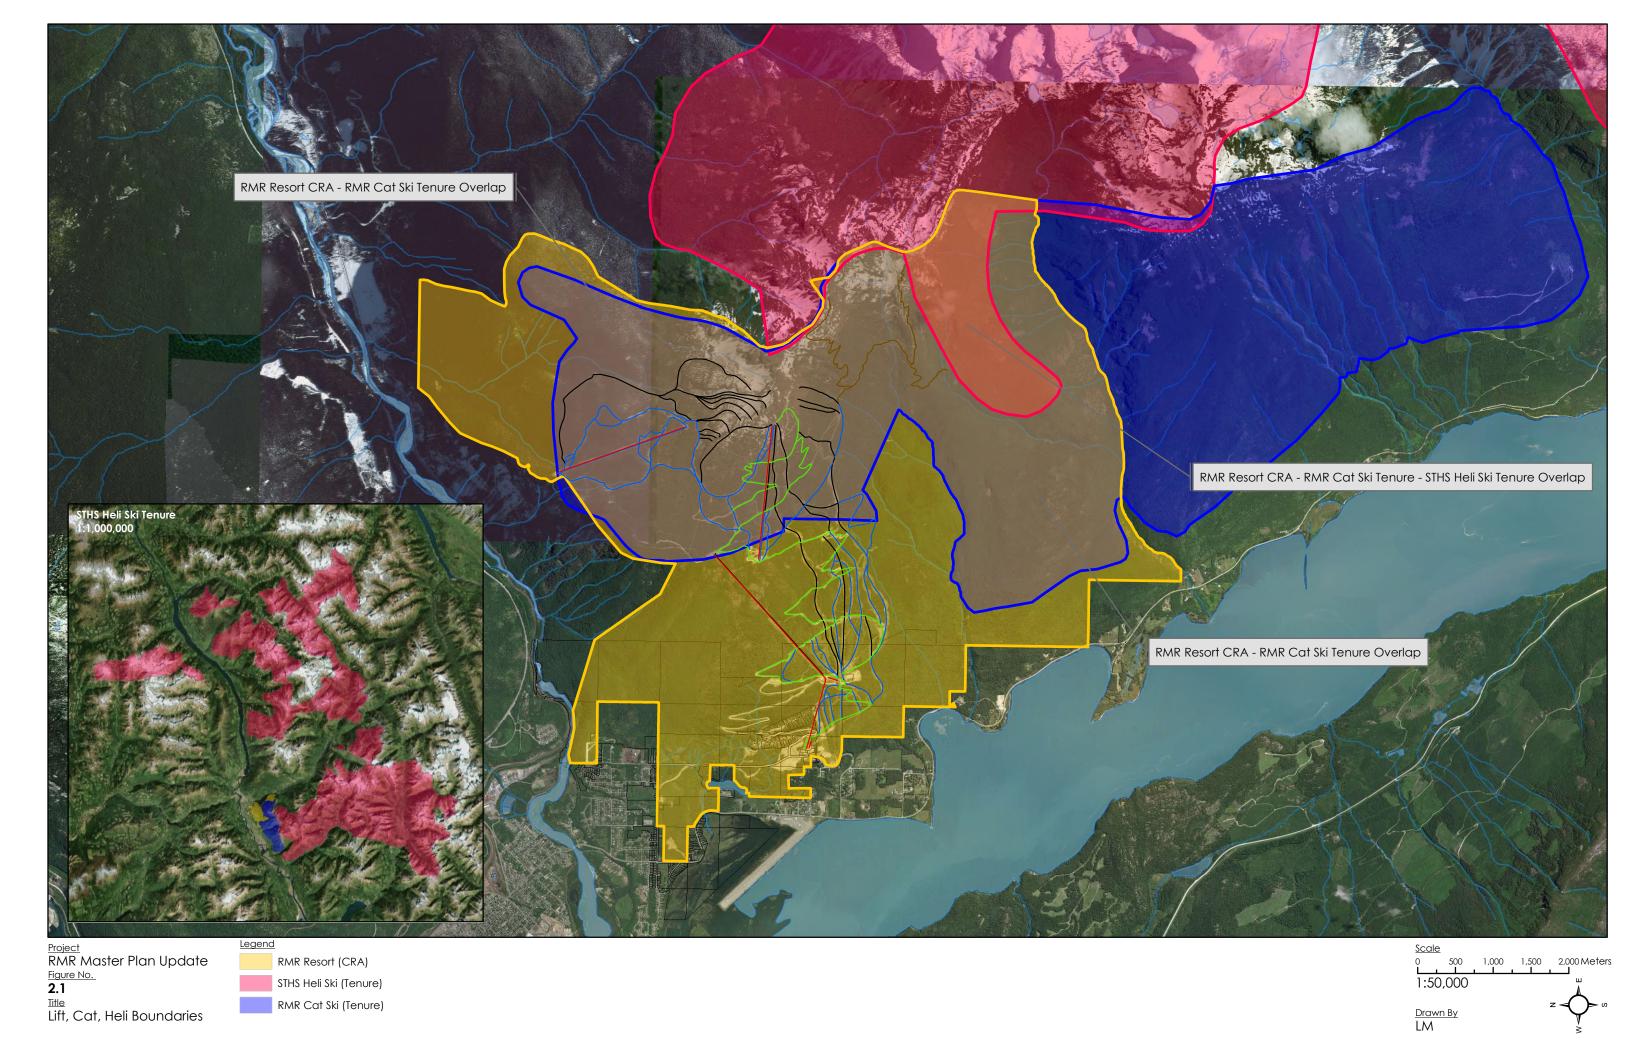

## **CONTENTS**

- Figure 1.1 Existing On-Mountain Winter Infrastructure
- Figure 1.2 Existing On-Mountain Summer Infrastructure
- Figure 1.3 Lift to Terrain Summary
- Figure 1.4 Snowmaking Infrastructure
- Figure 1.5 Private & Crown Land Holdings
- Figure 2.1 Lift, Cat, Heli Boundaries
- Figure 3.1 The Village Phasing Overview
- Figure 3.2 The Village Phase Two Concept Plan
- Figure 3.3 The Village Phase Two Concept Plan OCP & Zoning
- Figure 3.4 The Golf Course Concept Plan
- Figure 4.1 Mountain Development Phase One Existing
- Figure 4.2 Mountain Development Phase Two
- Figure 4.3 Mountain Development Phase Three
- Figure 4.4 Mountain Development Phase Four
- Figure 4.5 2003 Lift Plan
- Figure 5.1 Summer Mountain Development