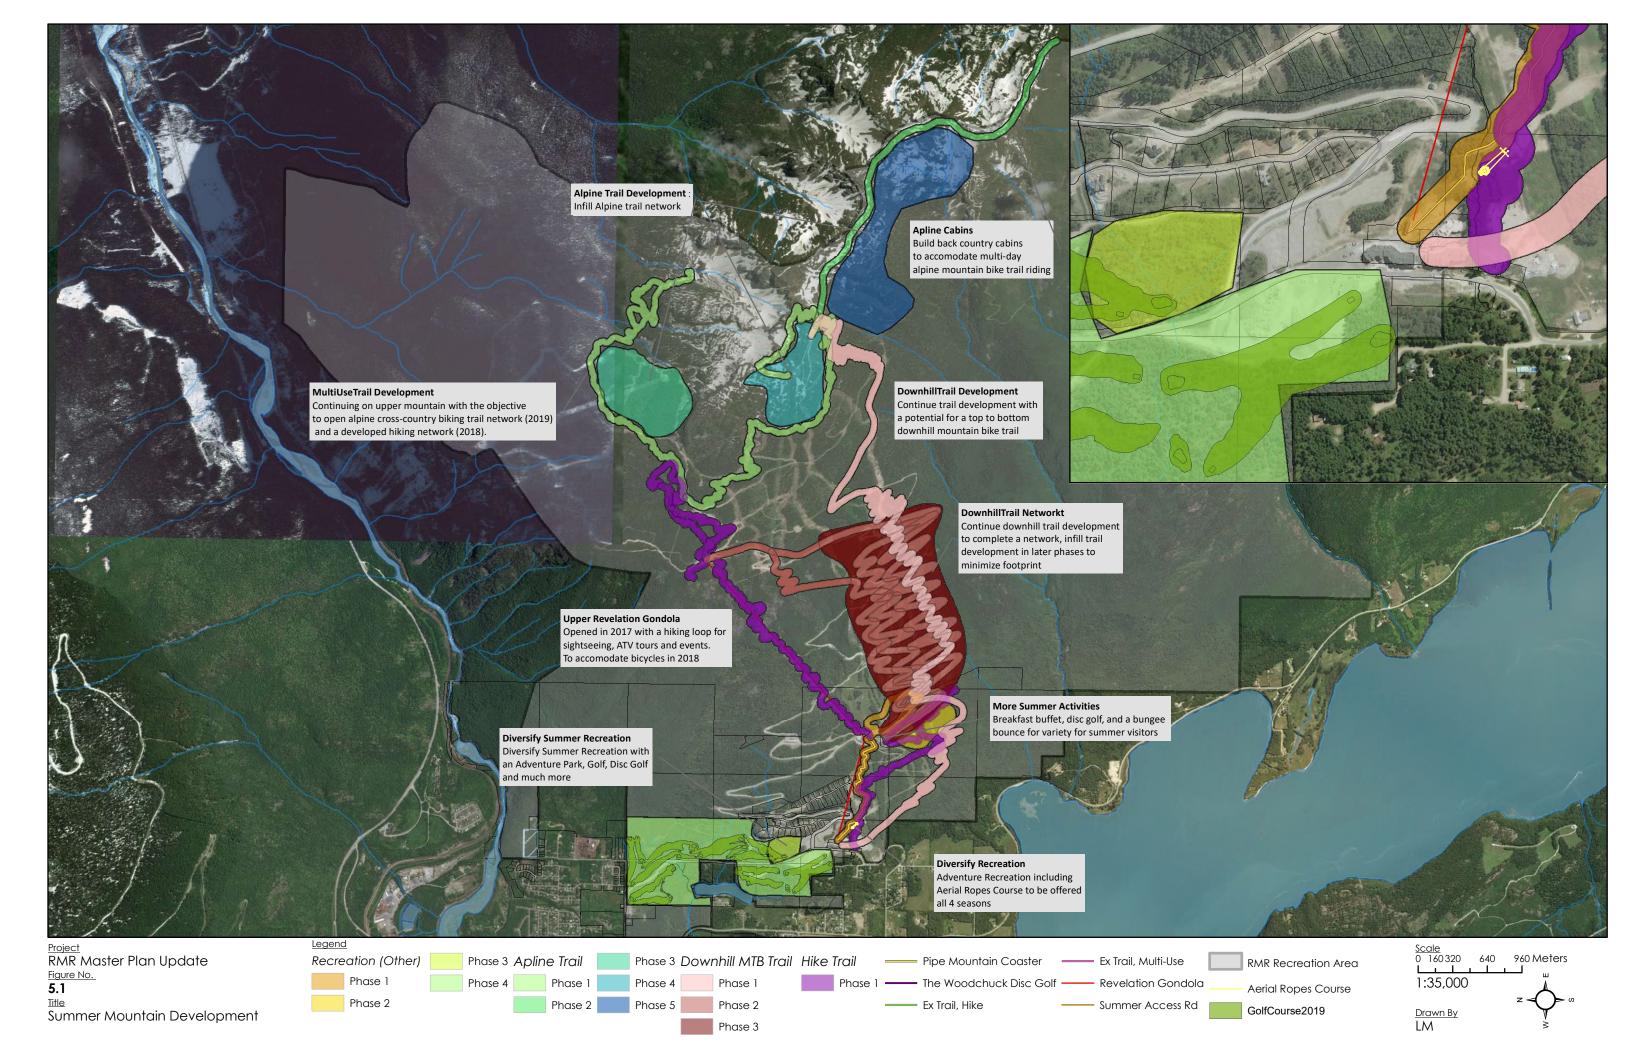

## **CONTENTS**

- Figure 1.1 Existing On-Mountain Winter Infrastructure
- Figure 1.2 Existing On-Mountain Summer Infrastructure
- Figure 1.3 Lift to Terrain Summary
- Figure 1.4 Snowmaking Infrastructure
- Figure 1.5 Private & Crown Land Holdings
- Figure 2.1 Lift, Cat, Heli Boundaries
- Figure 3.1 The Village Phasing Overview
- Figure 3.2 The Village Phase Two Concept Plan
- Figure 3.3 The Village Phase Two Concept Plan OCP & Zoning
- Figure 3.4 The Golf Course Concept Plan
- Figure 4.1 Mountain Development Phase One Existing
- Figure 4.2 Mountain Development Phase Two
- Figure 4.3 Mountain Development Phase Three
- Figure 4.4 Mountain Development Phase Four
- Figure 4.5 2003 Lift Plan
- Figure 5.1 Summer Mountain Development