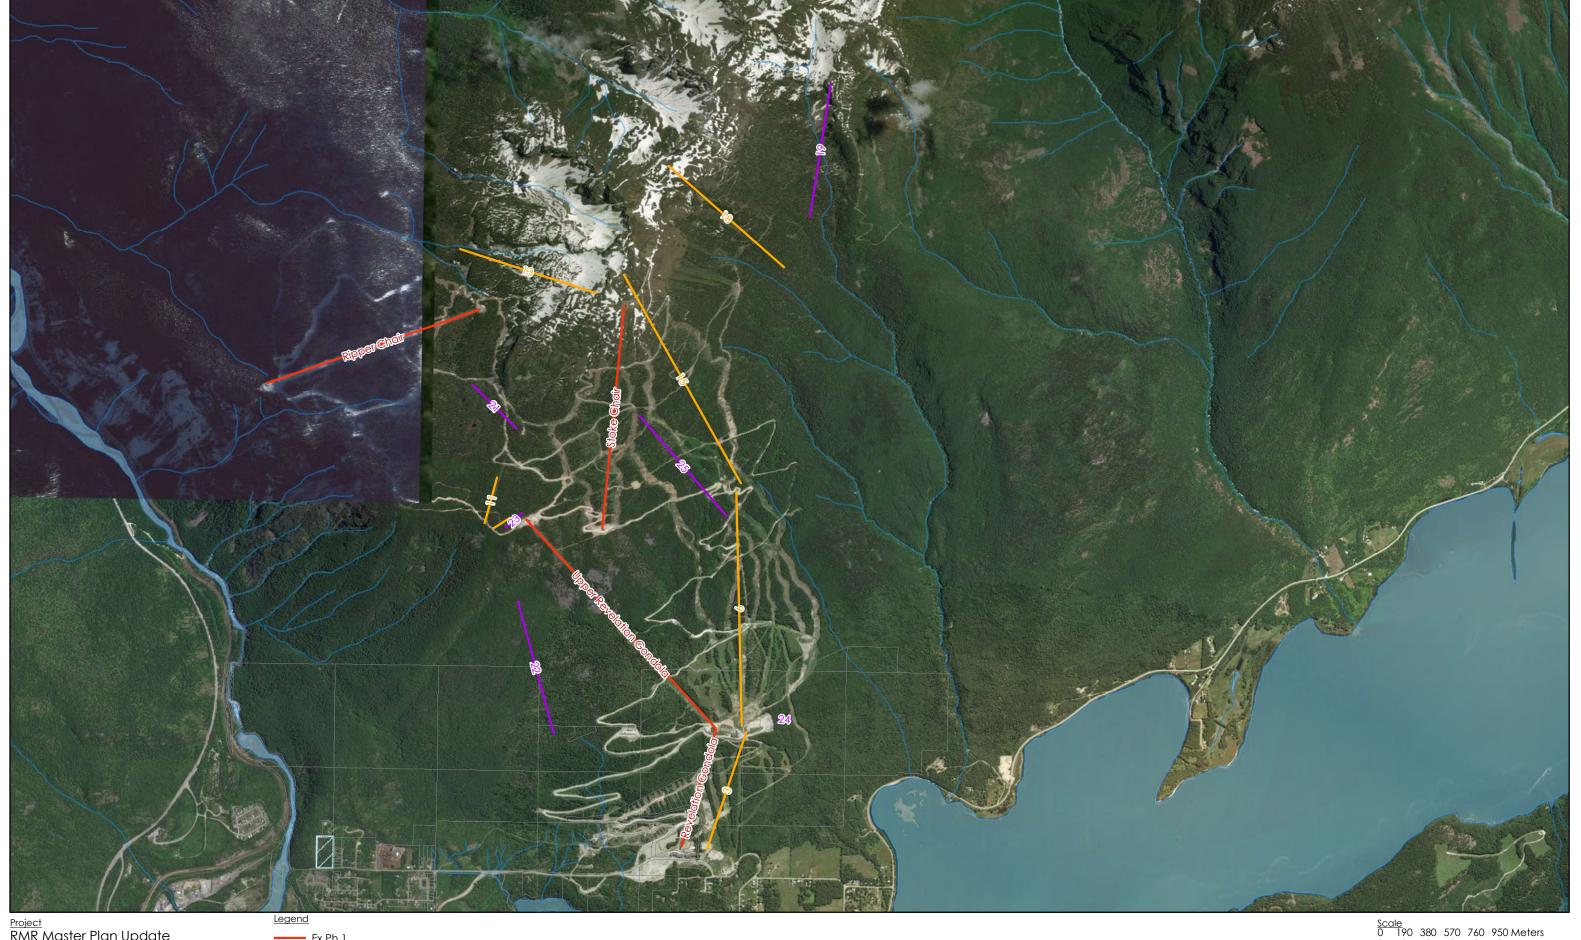

Project
RMR Master Plan Update
Figure No.
1.4
Title
Snowmaking System

WaterValvesHydrants

---- BSpur

----- ASpurLine

Project
RMR Master Plan Update
Figure No.

4.1
Title
Mountain Development Phase 1 Existing