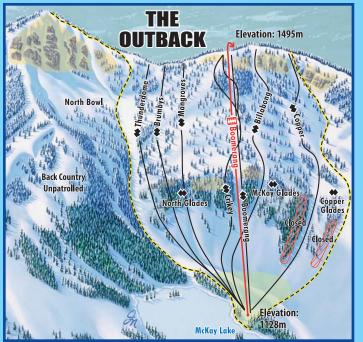

**Note:** Enter The Outback through gates only.

Call us for Up-To-Date Alpine and **Cross Country snow conditions:** Snow Phone: 250-338-1515 or

Toll Free: 1-888-833-1515

Tel: 250-338-1386 or

Central Reservations: 1-888-231-1499