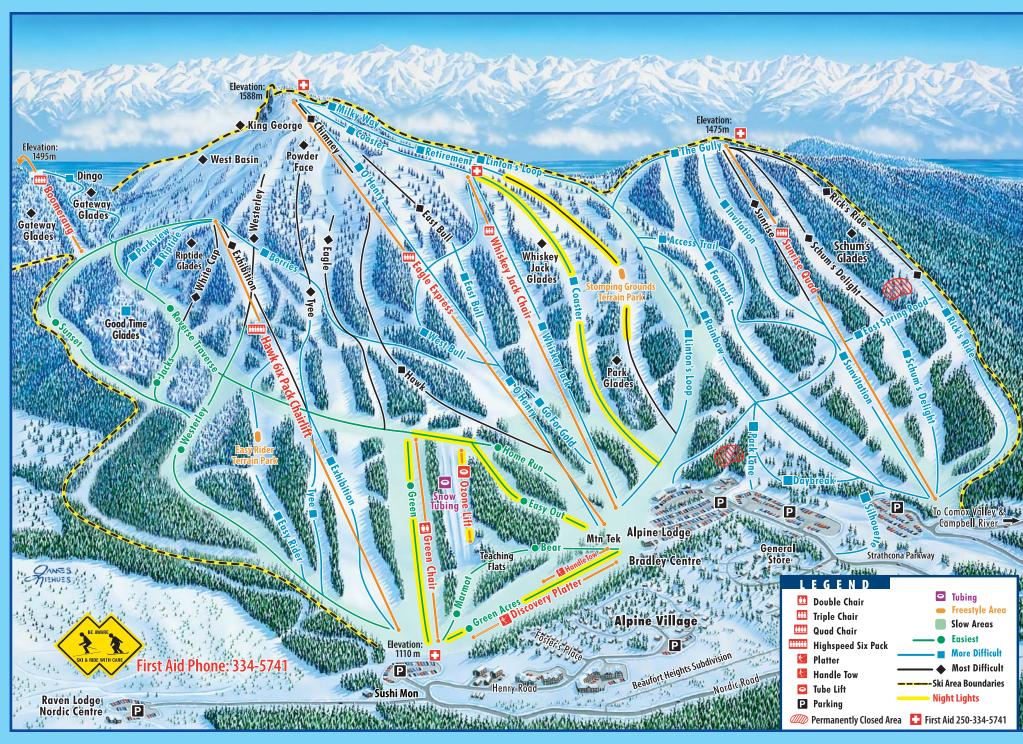

Phone: 250-338-1515 or

Toll Free: 1-888-833-1515

Tel: 250-338-1386 or

Central Reservations: 1-888-231-1499

MOUNT WASHINGTON ALPINE RESORT

#1 Strathcona Parkway, Mount Washington, BC V9J 1L0

mountwashington.ca









# **AMENITIES**

### ALPINE LODGE ## C

- | Alpine Cafeteria T | | Fat Teddy's Bar & Grill
- Altitude Sport & Gift
- | Fireweed's Restaurant **11** The Hungry Marmot Express
- **H** Beaver Tails
- Season Pass & Group Sales

#### **BRADLEY CENTRE**

- **▲** Rentals
- Snow School
- Mountain Kids
- Cure Licensed Child Care

## **GENERAL STORE**

- **G** Groceries **▼** Liquor
- V Video Rentals

### MTN TEK DEMO CENTRE

- **Repairs**
- High Performance Rentals & Sales
- Gear Check

### RAVEN LODGE ## C

- 🕰 📂 Nordic Rentals
- Sport Shop | | Restaurant
- X Snowshoe Centre