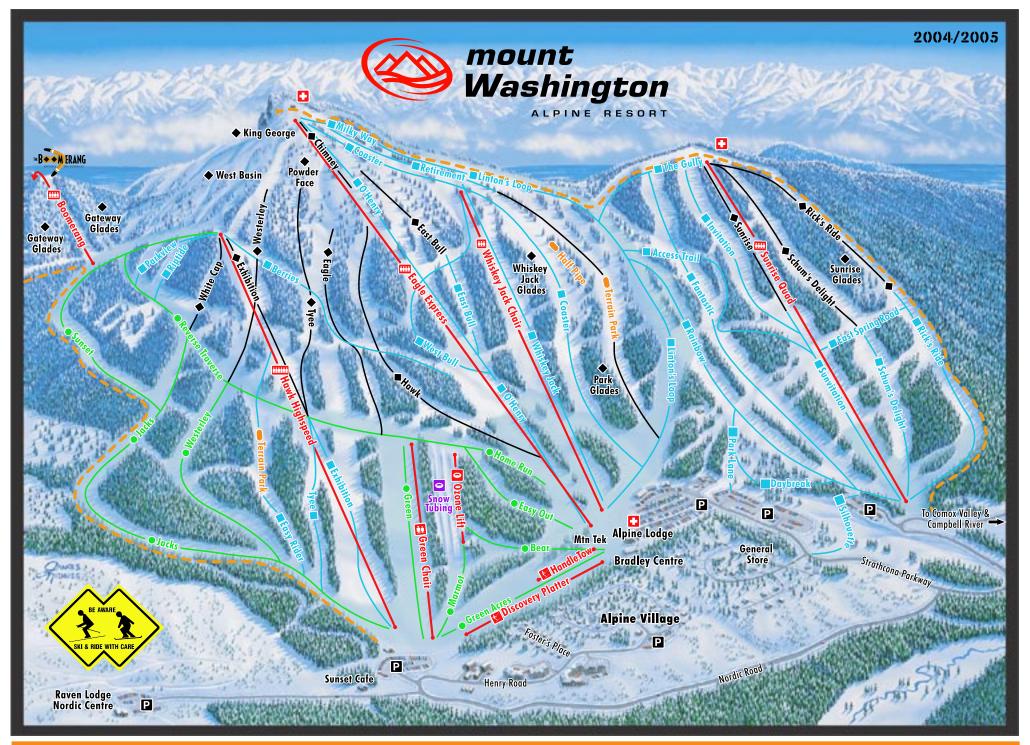

## Alpine Trail Map

the Outback Backcountry Un-Patrolled kKay Glades LEGEND --- Badicavatry Un-Patrolled Cliff Area Closed Area **Boomerang Quad Chairlift ♦** Most Difficult McKay Lake **400 New Acres of Advanced Terrain!** 

New for 2004/2005, we've added 400 acres of advanced terrain on the North side of Mount Washington. The Boomerang Quad Chiarlift loads and unloads from both sides of the mountain with an uphill capacity of 1200 riders per hour.

## **AMENITIES** Alpine Lodge III 🖪 **Mtn Tek Demo Centre Bradley Centre** Alpine Cafeteria Express Rentals **Repairs** High Performance Rentals Fat Teddy's Bar & Grill Snow School & Sales Mountain Kidz Altitude Sport & Gift Fireweed's Restaurant Licensed Child Care Raven Lodge III G The Mountain Wok & Pizza Nordic Rentals **General Store** Season Pass & Group Sales Sport Shop **G** Groceries ₩atch Dog Ski & Board Check Restaurant Liquor Snowshoe Centre Sunset Cafe Video Rentals Snowcat Taxi to Village

Frontside Trail Map is on the Next Page 🔻

1-888-231-1499

MountWashington.ca