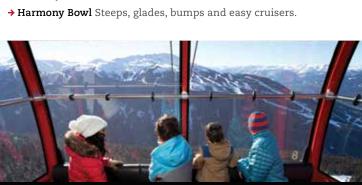

# Family Zone Underneath Emerald Express with something

for everyone. → Harmony Bowl Steeps, glades, bumps and easy cruisers.

**BEGINNER ZONES** Whistler Blackcomb has ideal learning terrain. No matter what lift you take up, there's an easy route down. Olympic "Mid" Station (Whistler Mountain) Midway up the