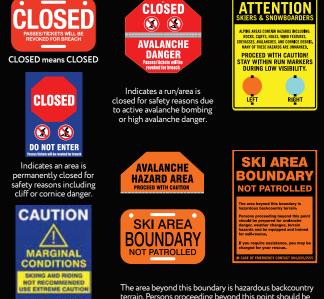

If you have any questions or concerns regarding closures, safety or terrain, please contact the Ski Patrol.

patagonia SHOWCASE QUIKSILVER provisioner

→ Mountain Emergency 604.935.5555

# Respect the Mountains

Skiing and riding beyond the area boundary may result in a lengthy hike, an overnight in the wilderness, and/or a potentially costly rescue. If you go, be prepared. Closed means closed. Violators will lose lift privileges.

## Respect Others

Respect Slow Zones. These are areas where children and beginners are most likely to be. There are no hits or jumps in this area.

### Respect Yourself

Know your limits. There is no disgrace in declining a descent you are not comfortable with.