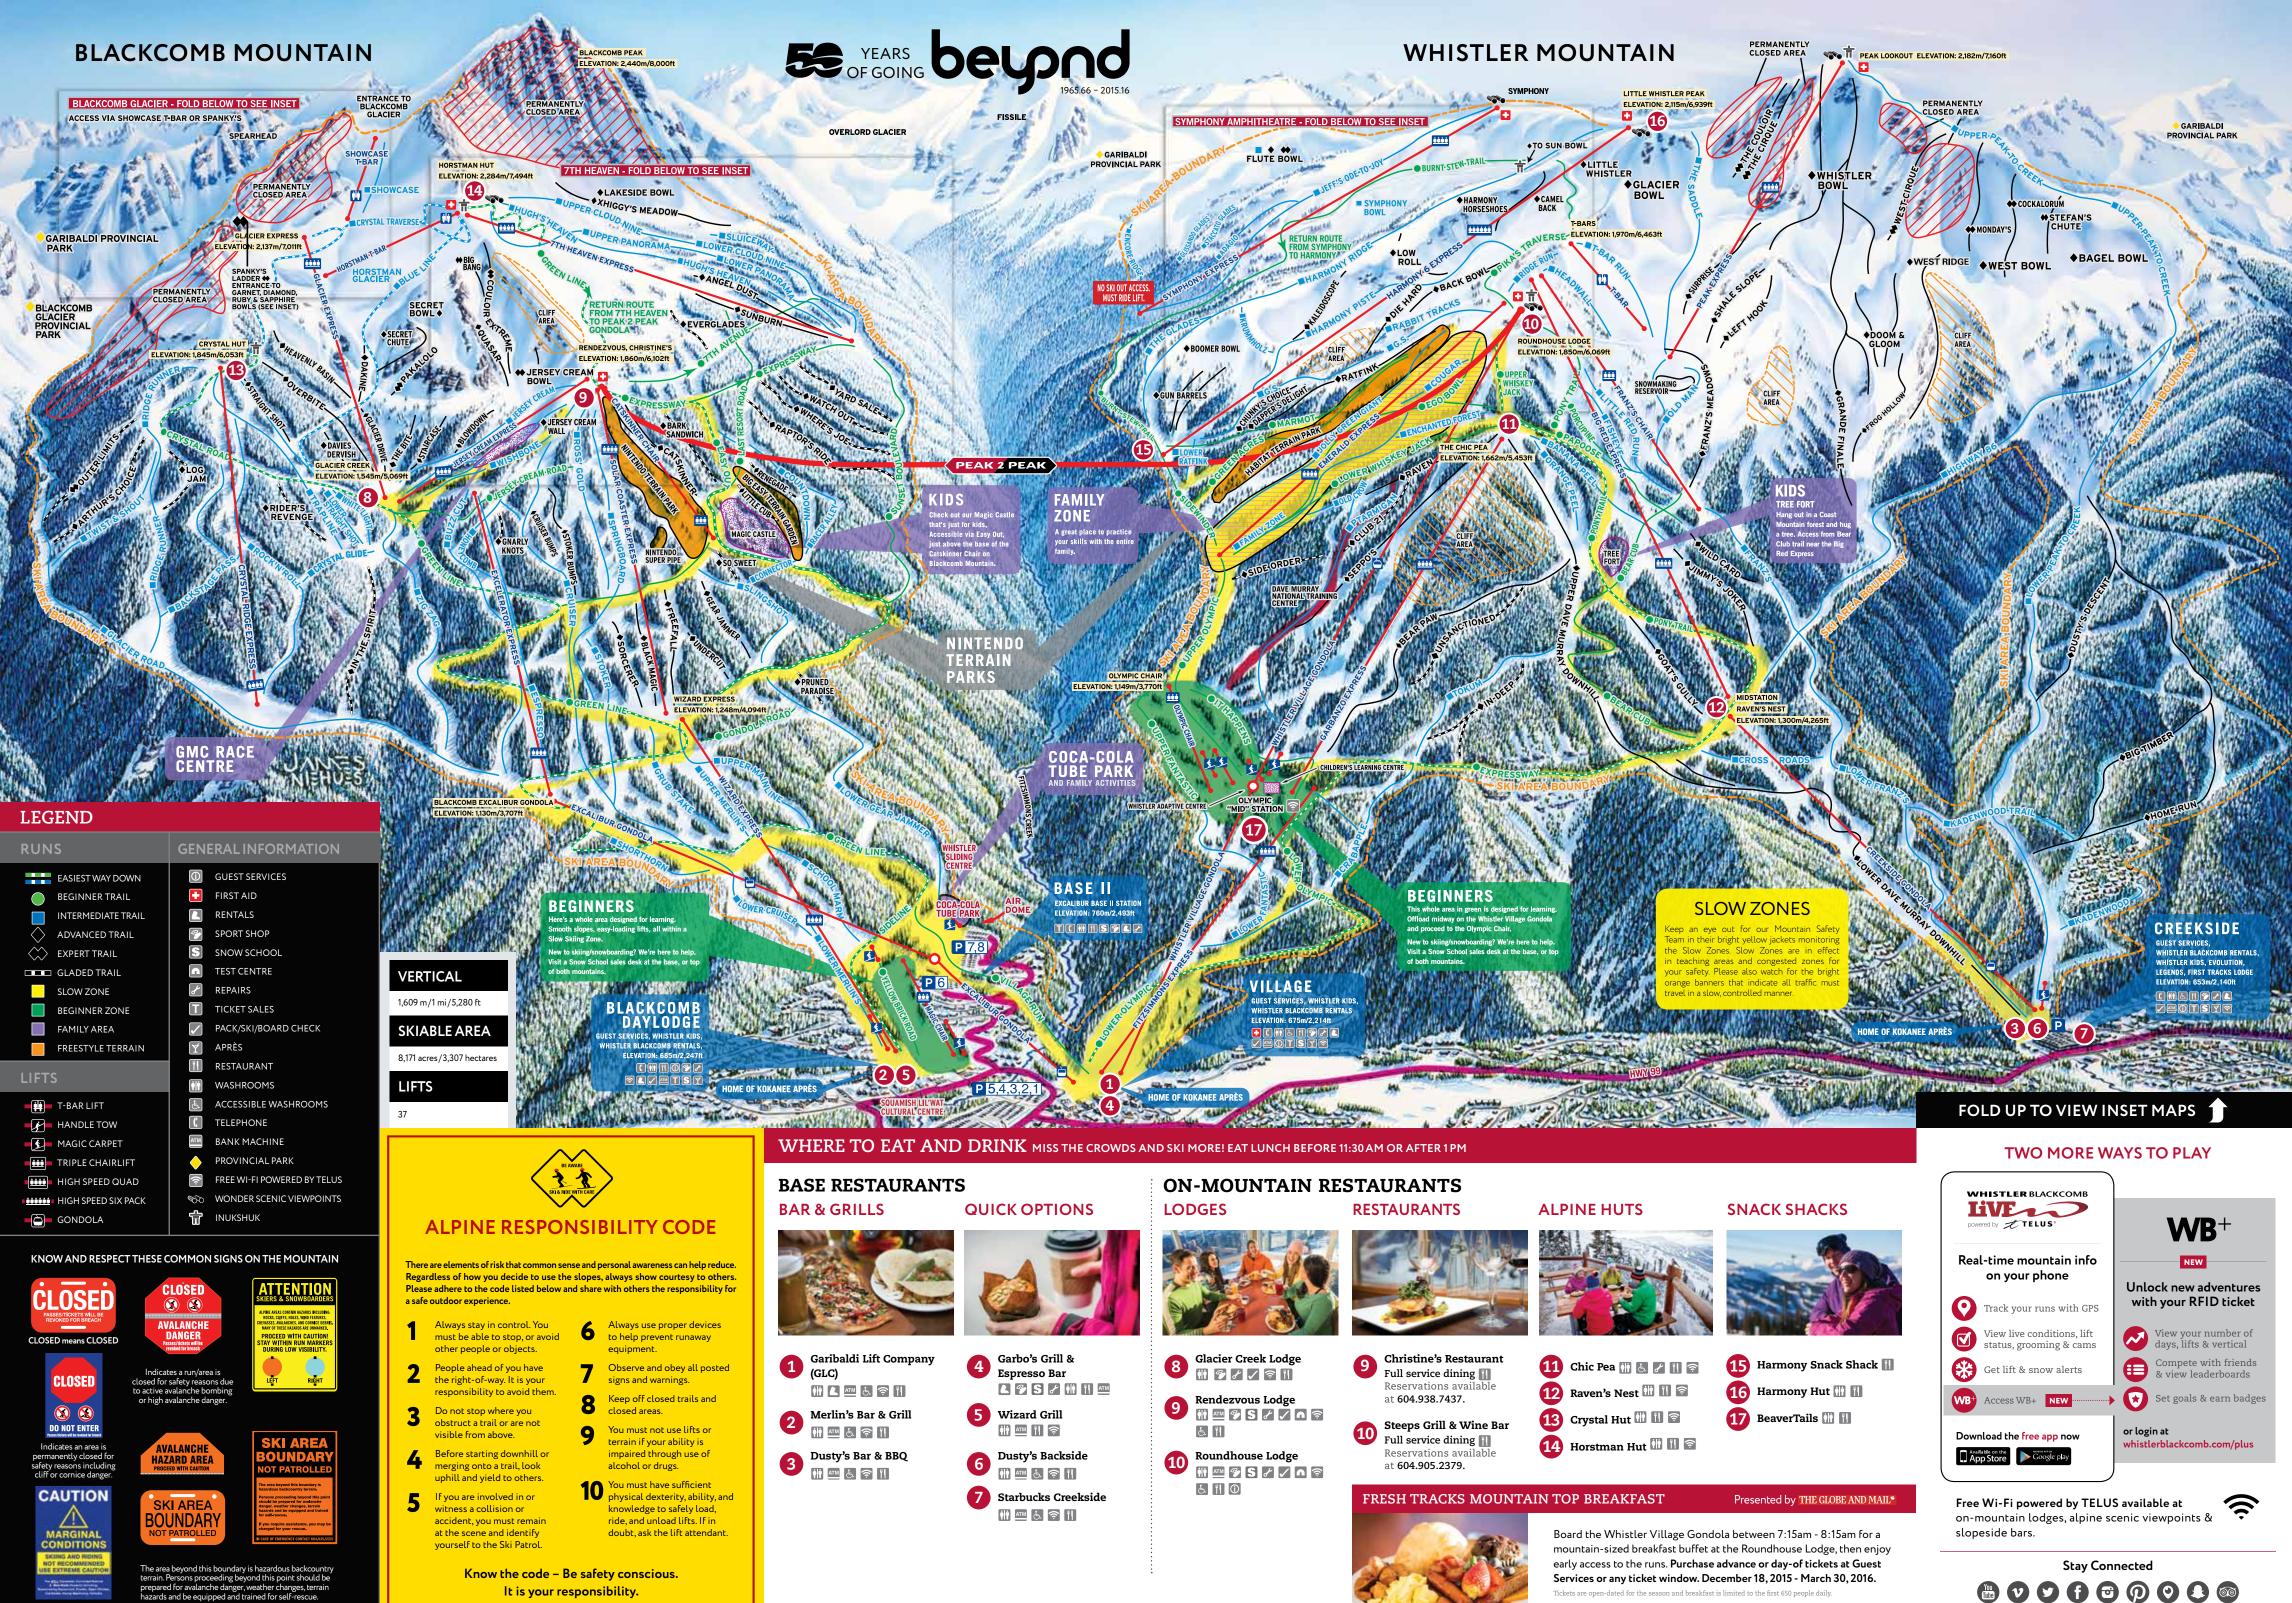

#### Nintendo TERRAIN PARKS Pre-ride, Re-ride, Freeride.

Prior to using Freestyle Terrain, you are responsible for familiarizing yourself with park features and etiquette. Obey all instructions, warnings and signs. Freestyle skills require maintaining control on the ground and in the air. Use of Freestyle Terrain exposes you to the risk of serious injury or death. Inverted aerials are not recommended. You assume the risk.

QUIKSILVER

S Big Easy Terrain Garden (Blackcomb) Habitat Terrain Park (Whistler) Nintendo Terrain Park (Blackcomb) Snow Cross (Blackcomb) Nintendo Super Pipe (Blackcomb) Nintendo Highest Level Terrain Park\* (Blackcomb)

Helmets are mandatory in the Highest Level Terrain Park and recommended in all other parks and pipes.

## POLD INSET MAPS OVER TO VIEW WITH MAIN MAIN OLO

Coca-Cola® Tube Park Open every afternoon until 8pm, it's a great alternative for snow sliding fun. Located at Base II on Blackcomb Mountain.

Tickets available at the Coca-Cola® Tube Park or at any ticket window. Conditions permitting.

**Tree Fort** Access from Bear Cub trail, near the Big Red Express.

# Family Zone Underneath Emerald Express with something

for everyone. → Harmony Bowl Steeps, glades, bumps and easy cruisers.

**BEGINNER ZONES** Whistler Blackcomb has ideal learning terrain. No matter what lift you take up, there's an easy route down. Olympic "Mid" Station (Whistler Mountain) Midway up the

Whistler Village Gondola. Slow-skiing Beginners' Zone, Children's Learning Centre, easy-loading Olympic Chair and Magic Carpets.

WHERE TO START SEE MAP FOR REFERENCE

Magic Chair Area (Blackcomb Mountain) Easy-loading triple chair, Magic Carpets, Whistler Kids location; all next to the handy Rentals and Daylodge Services at the base of Blackcomb Mountain.

#### What's Next?

Once you've got your legs under you, here are just a few ways to explore a bit more of our two mountains.

Slow Zones See yellow highlighted areas on map where the areas are monitored for your safety.

Blackcomb Mountain Expressway to Easy Out accessed from the Solar Coaster Express is perfect for both skiers and snowboarders. Green Line from the top of 7th Heaven is an easy traverse for skiers.

Whistler Mountain Use Whiskey Jack or Ego Bowl in the Family Zone accessible from Emerald Express and the top of the Whistler Village Gondola.

# **FREE MOUNTAIN TOURS**

Offered daily for intermediate and advanced skiers and snowboarders at 11:15am from December 12, 2015 - April 17, 2016 — conditions permitting.

- → Whistler Mountain From the Guest Satisfaction Centre, under the light board near the top of the Whistler Village Gondola.
- → Blackcomb Mountain From the Guest Satisfaction Centre at the
- top of Solar Coaster Express. → Blackcomb Glacier Tour For advanced skiers and riders only.
- From the Guest Satisfaction Centre, top of Solar Coaster Express.

FAMILIES With designated family ski areas and a host of other activities for all ages, any time is family time at Whistler Blackcomb.

# **Blackcomb Mountain**

colourful characters and even a Magic Castle. Big Easy Terrain Garden

# Simple berms, rails, tabletops and more

| <ul> <li>Fundamental environmental envir</li></ul> | ADD<br>ADD<br>ADD<br>ADD<br>ADD<br>ADD<br>ADD<br>ADD<br>ADD<br>ADD                     | HINN CULEVATION: 1,4497                                                        | HISTLER ADART |
|--------------------------------------------------------------------------------------------------------------------------------------------------------------------------------------------------------------------------------------------------------------------------------------------------------------------------------------------------------------------------------------------------------------------------------------------------------------------------------------------------------------------------------------------------------------------------------------------------------------------------------------------------------------------------------------------------------------------------------------------------------------------------------------------------------------------------------------------------------------------------------------------------------------------------------------------------------------------------------------------------------------------------------------------------------------------------------------------------------------------------------------------------------------------------------------------------------------------------------------------------------------------------------------------------------------------------------------------------------------------------------------------------------------------------------------------------------------------------------------------------------------------------------------------------------------------------------------------------------------------------------------------------------------------------------------------------------------------------------------------------------------------------------------------------------------------------------------------------------------------------------------------------------------------------------------------------------------------------------------------------------------------------------------------------------------------------------------------------------------------------------------|----------------------------------------------------------------------------------------|--------------------------------------------------------------------------------|---------------|
|                                                                                                                                                                                                                                                                                                                                                                                                                                                                                                                                                                                                                                                                                                                                                                                                                                                                                                                                                                                                                                                                                                                                                                                                                                                                                                                                                                                                                                                                                                                                                                                                                                                                                                                                                                                                                                                                                                                                                                                                                                                                                                                                      | SQUAMISH LIL WAT                                                                       | 4                                                                              | HOME          |
| ALPINE RESPONSIBILITY CODE                                                                                                                                                                                                                                                                                                                                                                                                                                                                                                                                                                                                                                                                                                                                                                                                                                                                                                                                                                                                                                                                                                                                                                                                                                                                                                                                                                                                                                                                                                                                                                                                                                                                                                                                                                                                                                                                                                                                                                                                                                                                                                           | WHERE TO EAT AN<br>BASE RESTAURAN'<br>BAR & GRILLS                                     | ID DRINK miss the crowds <b>TS</b> QUICK OPTIONS                               | S AND SI      |
| e are elements of risk that common sense and personal awareness can help reduce.<br>Irdless of how you decide to use the slopes, always show courtesy to others.<br>See adhere to the code listed below and share with others the responsibility for<br>e outdoor experience.<br>Always stay in control. You<br>must be able to stop, or avoid 6 Always use proper devices<br>to help prevent runaway                                                                                                                                                                                                                                                                                                                                                                                                                                                                                                                                                                                                                                                                                                                                                                                                                                                                                                                                                                                                                                                                                                                                                                                                                                                                                                                                                                                                                                                                                                                                                                                                                                                                                                                                |                                                                                        |                                                                                |               |
| other people or objects.equipment.People ahead of you have<br>the right-of-way. It is your<br>responsibility to avoid them.7Observe and obey all posted<br>signs and warnings.Do not stop where you<br>obstruct a trail or are not8Keep off closed trails and<br>closed areas.                                                                                                                                                                                                                                                                                                                                                                                                                                                                                                                                                                                                                                                                                                                                                                                                                                                                                                                                                                                                                                                                                                                                                                                                                                                                                                                                                                                                                                                                                                                                                                                                                                                                                                                                                                                                                                                       | <ul> <li>Garibaldi Lift Company<br/>(GLC)</li> <li>Merlin's Bar &amp; Grill</li> </ul> | Garbo's Grill &<br>Espresso Bar                                                |               |
| obstruct a trail or are not<br>visible from above.       You must not use lifts or<br>terrain if your ability is<br>impaired through use of<br>alcohol or drugs.         uphill and yield to others.       You must have sufficient                                                                                                                                                                                                                                                                                                                                                                                                                                                                                                                                                                                                                                                                                                                                                                                                                                                                                                                                                                                                                                                                                                                                                                                                                                                                                                                                                                                                                                                                                                                                                                                                                                                                                                                                                                                                                                                                                                  | 2 ∰  & 중 ∰<br>3 Dusty's Bar & BBQ<br>∰  & 중 ∰                                          | <ul> <li>III </li> <li>III </li> <li>Dusty's Backside</li> <li>III </li> </ul> | 1             |