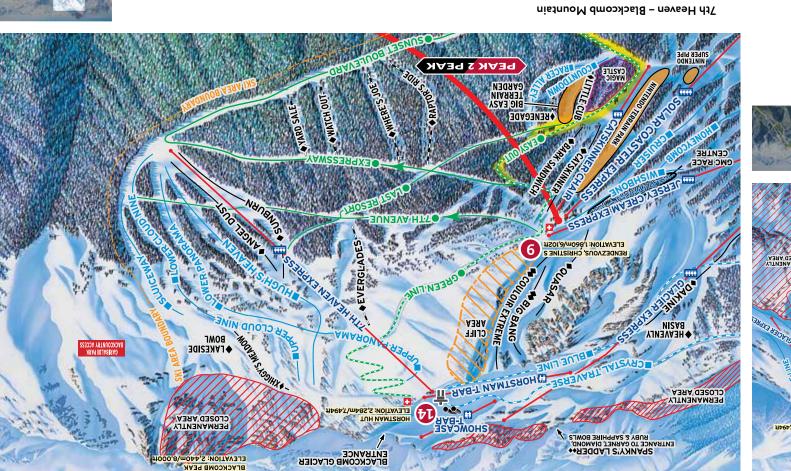

amazing across-the-valley views of Whistler Mountain. To return to the Rendezvous, stay to skiers' right on Green Line.

When the sun is shining, slap on the sunscreen and head for Heaven. Take skiers' left for panoramic cruising and

Blackcomb Mountain Expressway to Easy Out accessed from the Solar Coaster Express is perfect for both skiers and snowboarders. Green Line from the top of 7th Heaven is an easy traverse for skiers.

Whistler Mountain Use Whiskey Jack or Ego Bowl in the Family Zone accessible from Emerald Express and the top of the Whistler Village Gondola.

# **Blackcomb Mountain**

colourful characters and even a Magic Castle. Big Easy Terrain Garden