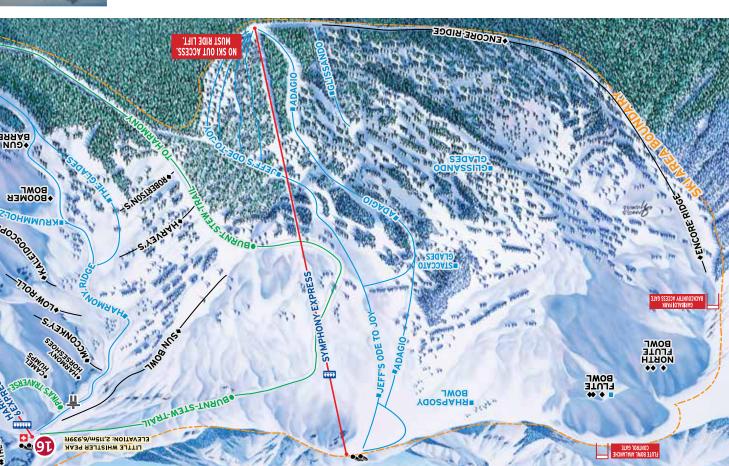

whistlerblackcomb.com/about-us/smoke-free.

Bowl can change rapidly. When in doubt, follow piste trail markers. Please follow all posted signs for boundary notification. Access to Flute Bowl from the Symphony Express, Harmony 6 Express or Peak Express chairs. Visibility and conditions in Flute Symphony Amphitheatre – Whistler Mountain

or avalanche controlled. Steep slopes and chutes are prone to

For guests looking to explore the backcountry accessible from

boost your safety knowledge and awareness. Find out more at

whistlerblackcomb.com/mountain-info/backcountry.

Whistler Blackcomb there are a number of resources available to

avalanche hazards. Persons outside the Whistler Blackcomb ski area

boundary who are not prepared for backcountry travel and self rescue

whistlerblackcomb.com 1.800.766.0449