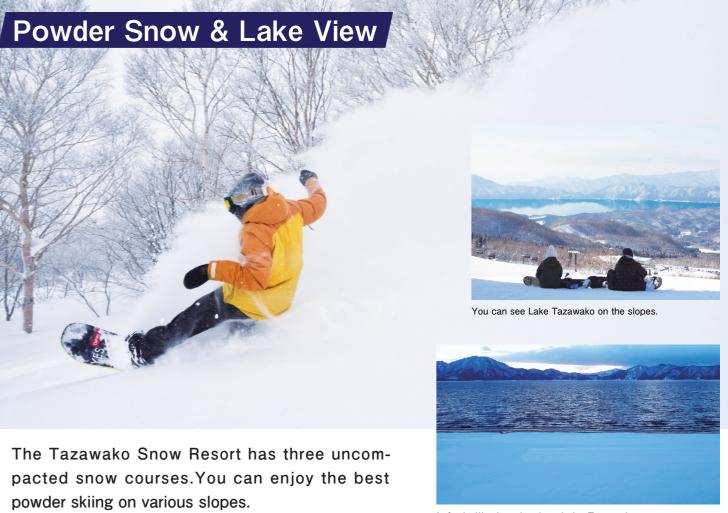

00

## Lift Tickets Price List

| Ticket<br>Type | Adults (18-59)       | Senior<br>(+60)  | Junior and senior<br>high school<br>students(12-18) | Primary<br>school<br>children(6-12) |
|----------------|----------------------|------------------|-----------------------------------------------------|-------------------------------------|
| 4hours         | 3,200yen             | <b>2,400</b> yen | <b>2,000</b> yen                                    |                                     |
| 5hours         | 3,700 <sub>yen</sub> | 2,700yen         | <b>2,500</b> yen                                    |                                     |
| 1day           | 4,100yen             | 3,000yen         | <b>2,600</b> yen                                    | <b>1,100</b> yen                    |







#### School

Beginners and advanced students should upgrade to ski school. There are also good value packages such as lesson coupons, accommodation sets and discounted lessons. Details are posted on the Tazawako Snow Resort website or Ski school Facebook



Tazawako Ski School TEL +81-(0)187-46-2011 Ski Center 'LÈRA' 2F

Ski School Facebook

https://www.facebook.com/tazawakoskischool/



### FISCHERA

#### FISCHER BASE Rental Corner All the best and newest models of

Skis&Snowboards are available. You can rent the best skis & snowboards for your age and level.

TEBURA (Empty-Handed) Set (Weekdays limited) OAdult Day Ticket +
Meal Ticket +
Rental(Ski&boots only) Usually 9,000yen→ 7,0<mark>00yen</mark>



## Restaurant SHIRAKABA



#### Family Lunch Set

(Full Rental 9,000yen)

¥12,000