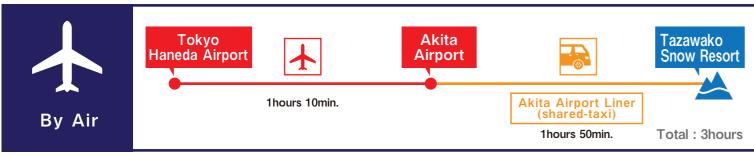

# Access From Tokyo, Bound for Akita TAZAWAKO SNOW RESORT







# JR EAST PASS (TOHOKU AREA)

The JR EAST PASS (Tohoku area) is a special discounted pass available only to customers visiting Japan (with a short-term visa no longer than 90 days) and holding a non-Japanese passport. It allows unlimited rides on all JR East train lines in the JR EAST PASS (Tohoku area) designated area.

#### Great for Travel

Travel to locations such as Aomori, Nikko,Sendai and Akita-wherever you want to go-all with just one pass.

#### Purchase Overseas

Also available for sale online and from travel agents.

#### Convenient for Travel

Also vaild for the Shinkansen, Narita Express and Tokyo Monorail.

#### Purchase in Japan

Passes can purchased at Narita and Haneda

# Ticket Adults (12 and older) Children (6 to 11) Overseas Sales 19,000yen 9,500yen Domestic Sales 2