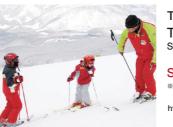

#### FISCHER BASE Rental Corner All the best and newest models of

Skis&Snowboards are available. You can rent the best skis & snowboards for your age and level.

TEBURA (Empty-Handed) Set (Weekdays limited) OAdult Day Ticket +
Meal Ticket +
Rental(Ski&boots only) Usually 9,000yen→ 7,0<mark>00yen</mark>