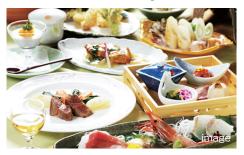

Room — 34 Rooms in total

Room Type — Japanese-style room Capacity 10 people…14 rooms

/ Capacity 8 people…8 rooms / Capacity 4 people…8 rooms

Western-style room Capacity 2 people…4 rooms

Dining hall 250 seats available