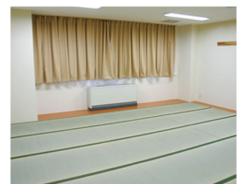

Room — 34 Rooms in total

Room Type — Japanese-style room Capacity 10 people…14 rooms

/ Capacity 8 people…8 rooms / Capacity 4 people…8 rooms

Western-style room Capacity 2 people…4 rooms

Dining hall 250 seats available