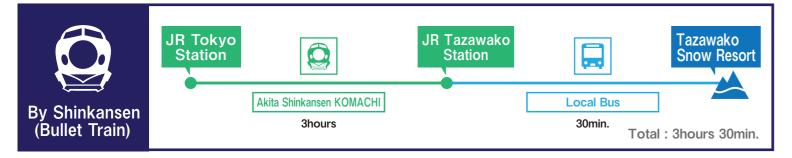

# Access From Tokyo, Bound for Akita TAZAWAKO SNOW RESORT







# JR EAST PASS (TOHOKU AREA)

The JR EAST PASS (Tohoku area) is a special discounted pass available only to customers visiting Japan (with a short-term visa no longer than 90 days) and holding a non-Japanese passport. It allows unlimited rides on all JR East train lines in the JR EAST PASS (Tohoku area) designated area.

#### Great for Travel

Travel to locations such as Aomori, Nikko,Sendai and Akita-wherever you want to go-all with just one pass.

#### Purchase Overseas

Also available for sale online and from travel agents.

#### Convenient for Travel

Also vaild for the Shinkansen, Narita Express and Tokyo Monorail.

#### Purchase in Japan

Passes can purchased at Narita and Haneda

# Ticket Adults (12 and older) Children (6 to 11) Overseas Sales 19,000yen 9,500yen Domestic Sales 20,