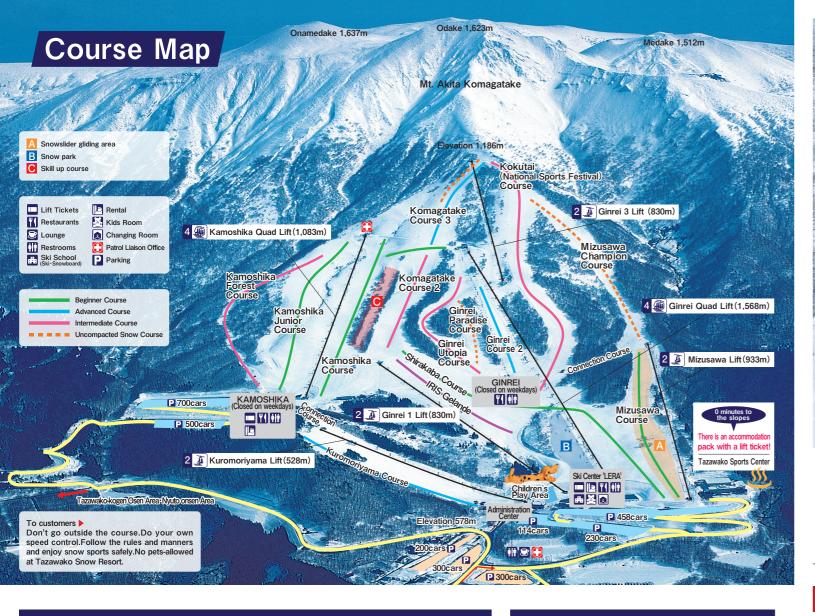

#### Ski Center 'LERA'

Tickets

Lockers

Vending Machine

Restaurants Lounge

Patrol

Lounge KUROMORI

#### **KAMOSHIKA**

**Tickets** 

Restrooms Restaurants

#### **GINREI**

Restrooms Restaurants

# 9:00~16:00

**Opening hours** 

Weekdays

Saturdays, Sundays and holidays, New Year holidays

8:30~16:00

## Lift Tickets Price List

| Ticket<br>Type | Adults (18-59)       | Senior<br>(+60)  | Junior and senior<br>high school<br>students(12-18) | Primary<br>school<br>children(6-12) |
|----------------|----------------------|------------------|-----------------------------------------------------|-------------------------------------|
| 4hours         | 3,200yen             | <b>2,400</b> yen | <b>2,000</b> yen                                    |                                     |
| 5hours         | 3,700 <sub>yen</sub> | 2,700yen         | <b>2,500</b> yen                                    |                                     |
| 1day           | 4,100yen             | 3,000yen         | <b>2,600</b> yen                                    | <b>1,100</b> yen                    |