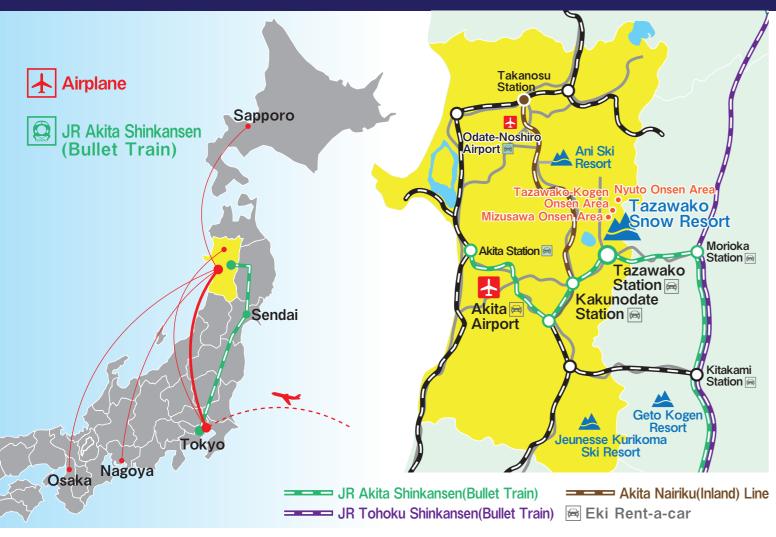

# Access From Tokyo, Bound for Akita TAZAWAKO SNOW RESORT







# JR EAST PASS (TOHOKU AREA)

The JR EAST PASS (Tohoku area) is a special discounted pass available only to customers visiting Japan (with a short-term visa no longer than 90 days) and holding a non-Japanese passport. It allows unlimited rides on all JR East train lines in the JR EAST PASS (Tohoku area) designated area.

#### Great for Travel

Travel to locations such as Aomori, Nikko,Sendai and Akita-wherever you want to go-all with just one pass.

#### Purchase Overseas

Also available for sale online and from travel agents.

#### Convenient for Travel

Also vaild for the Shinkansen, Narita Express and Tokyo Monorail.

#### Purchase in Japan

Passes can purchased at Narita and Haneda

# Ticket Adults (12 and older) Children (6 to 11) Overseas Sales 19,000yen 9,500yen Domestic Sales