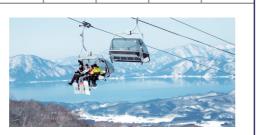

6:00

## Lift Tickets Price List

| Ticket<br>Type | Adults (18-59)       | Senior<br>(+60)  | Junior and senior<br>high school<br>students(12-18) | Primary<br>school<br>children(6-12) |
|----------------|----------------------|------------------|-----------------------------------------------------|-------------------------------------|
| 4hours         | 3,200yen             | <b>2,400</b> yen | <b>2,000</b> yen                                    |                                     |
| 5hours         | 3,700 <sub>yen</sub> | 2,700yen         | <b>2,500</b> yen                                    |                                     |
| 1day           | 4,100yen             | 3,000yen         | <b>2,600</b> yen                                    | <b>1,100</b> yen                    |







#### School

Beginners and advanced students should upgrade to ski school. There are also good value packages such as lesson coupons, accommodation sets and discounted lessons. Details are posted on the Tazawako Snow Resort website or Ski school Facebook



Tazawako Ski School TEL +81-(0)187-46-2011 Ski Center 'LÈRA' 2F

Ski School Facebook

https://www.facebook.com/tazawakoskischool/



### FISCHERA

#### FISCHER BASE Rental Corner All the best and newest models of

Skis&Snowboards are available. You can rent the best skis & snowboards for your age and level.

TEBURA (Empty-Handed) Set (Weekdays limited) OAdult Day Ticket +
Meal Ticket +
Rental(Ski&boots only) Usually 9,000yen→ 7,0<mark>00yen</mark>



## Restaurant SHIRAKABA



#### Family Lunch Set

(Full Rental 9,000yen)

¥12,000