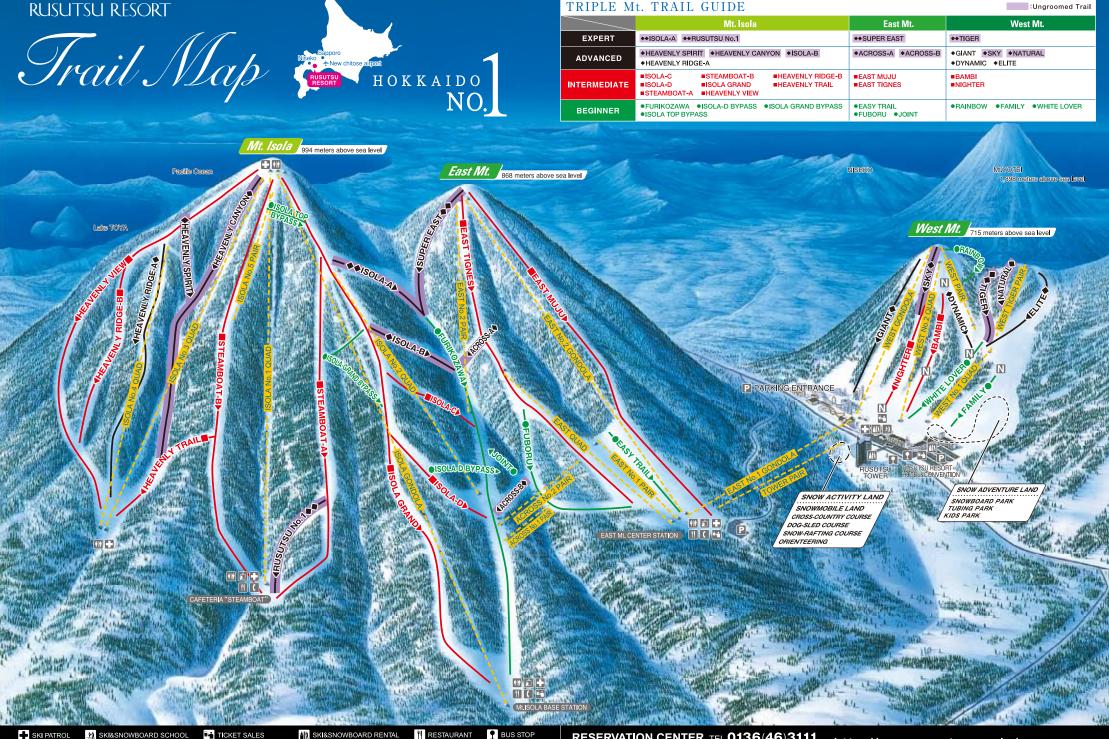

## Rusutsu 37 Course Guide

Level: Beginner(\*) Intermediate (\*\*) Advanced (\*\*\*) Expert (\*\*\*\*)

Recommended for: Skiers (1) Snowboarders (2) Moguls (3) Night Skiing Trail (4)

|      | No.  | Trail Name                                                                                                                                      | Level            | Recommended          | Grooming         | Length           | Width             | Steepest      | Average       |  |
|------|------|-------------------------------------------------------------------------------------------------------------------------------------------------|------------------|----------------------|------------------|------------------|-------------------|---------------|---------------|--|
|      | 140. | Trail Harric                                                                                                                                    | LCVCI            | for                  | Orooming         | (m)              | (m)               | Drop(°)       | Drop(°)       |  |
|      |      | Family                                                                                                                                          | *                | 1, 4                 | Yes              | 650              | 30-40             | 12            | 10            |  |
|      | 1    | Close to North Wing. Crowded morning, night & bad weather. Use is limited during events and parties.                                            |                  |                      |                  |                  |                   |               |               |  |
|      | 2    | White Lover                                                                                                                                     | *                | 1, 4                 | Yes              | 650              | 40-70             | 11            | 10            |  |
|      |      | Wide run is ideal for begi                                                                                                                      | nners, howeve    | r, it may be one of  | the busiest run  | s at Rusutsu.    |                   |               |               |  |
|      | 3    | Bambi                                                                                                                                           | **               | 1, 2, 4              | Yes              | 650              | 40-50             | 21            | 18            |  |
|      |      | Starts off steep at 20°, th                                                                                                                     | en after 50m ta  | apers off to 18°.    |                  |                  |                   |               |               |  |
|      |      | Nighter                                                                                                                                         | **               | 1, 2, 4              | Yes              | 650              | 40-70             | 21            | 14            |  |
|      | 4    | Starts off steep at 21° for 100m, then tapers out to 10° for 100m, then drops off for 150m at 19° before continuing on a more gentle 7° to 11°. |                  |                      |                  |                  |                   |               |               |  |
|      |      | Elite                                                                                                                                           | ***              | 1, 2                 | Yes              | 600              | 50-70             | 26            | 16            |  |
| West | 5    | 200m of steep 26° and de                                                                                                                        | eep gets this c  | ourse going. This c  | ourse will chall | enge your skill  | s as you pick u   | p speed going | downhill over |  |
| Mt.  |      | the 11°to 17°course.                                                                                                                            |                  |                      |                  |                  |                   |               |               |  |
|      | 6    | Natural                                                                                                                                         | ***              | 1                    | No               | 750              | 60                | 26            | 16            |  |
|      | Ů    | Starting off between the                                                                                                                        |                  | r & the Tiger Cours  | e at 26°, taperi | ng off to 20°. V | Vatch out for al  | I the trees!  |               |  |
|      | 7    | Tiger                                                                                                                                           | ****             | 3                    | No               | 300              | 50-70             | 29            | 22            |  |
|      | ,    | The steepest run on the                                                                                                                         | West Mt. Mogu    | ıls! Moguls! Moguls  | !                |                  |                   |               |               |  |
|      | 0    | Rainbow                                                                                                                                         | *                | 1                    | Yes              | 2,000            | 10-16             | 13            | 8             |  |
|      | 8    | A favorite with beginners                                                                                                                       | who have take    | en the gondola to th | e top of West I  | Vit. and those v | vho like their ru | ins long!     |               |  |
|      |      | Dynamic                                                                                                                                         | ***              | 1, 2, 4              | Yes              | 650              | 40-70             | 25            | 17            |  |
|      | 9    | The signature run of the West Mt. A thrilling mix of gentle, medium and steep drops make this a very popular course and it is often             |                  |                      |                  |                  |                   |               |               |  |
|      |      | used for large scale races.                                                                                                                     |                  |                      |                  |                  |                   |               |               |  |
|      | 10   | Sky                                                                                                                                             | ***              | 1, 2                 | No               | 500              | 50-80             | 27            | 15            |  |
|      |      | Those with confidence in their ability will enjoy this steep rough course.                                                                      |                  |                      |                  |                  |                   |               |               |  |
|      |      | Giant                                                                                                                                           | ***              | 1, 2                 | Yes              | 1,200            | 20-80             | 26            | 13            |  |
|      |      | This long steep course is                                                                                                                       | also used for    | races. Challenge y   | ourself!         |                  |                   |               |               |  |
|      | 12   | East Muju                                                                                                                                       | **               | 1, 2                 | Yes              | 2,300            | 100-120           | 24            | 11            |  |
|      |      | This course is located on the far right of East Mt. It starts off tough but those who are up to the challenge will be rewarded by a nice        |                  |                      |                  |                  |                   |               |               |  |
|      |      | gentle finish.                                                                                                                                  |                  |                      |                  |                  |                   |               |               |  |
|      | 13   | Easy Trail                                                                                                                                      | *                | 1, 2                 | Yes              | 750              | 30-70             | 8             | 3             |  |
|      |      | A gentle course ideal for                                                                                                                       | beginners and    | those who want to    | warm up their    | legs.            |                   |               |               |  |
|      | 14   | Fuboru                                                                                                                                          | *                | 1, 2                 | Yes              | 1,200            | 50-80             | 16            | 8             |  |
| East |      | This run links up with Mt. Isola, for those heading out and for those skiing home. This gentle run is ideal for beginners but may               |                  |                      |                  |                  |                   |               |               |  |
| Mt.  |      | leave some boarders car                                                                                                                         | rying their gea  |                      |                  |                  |                   |               |               |  |
|      | 15   | East Tignes                                                                                                                                     | **               | 1, 2                 | Yes              | 2,500            | 60-100            | 19            | 11            |  |
|      |      | Starts off quite bumpy, bu                                                                                                                      |                  |                      |                  |                  |                   |               |               |  |
|      | 16   | Super East                                                                                                                                      | ****             | 2                    | No               | 500              | 50-70             | 40            | 32            |  |
|      |      | Steeper than an FIS Ski                                                                                                                         | Jump! Strictly f |                      | closed due to    | avalanche risk   |                   |               |               |  |
|      | 17   | Across-A                                                                                                                                        | ***              | 2                    | No               | 300              | 60-150            | 33            | 29            |  |
|      |      | Only for experts!                                                                                                                               |                  |                      |                  |                  |                   |               |               |  |
|      | 18   | Across-B                                                                                                                                        | ***              | 1                    | No               | 200              | 100-150           | 33            | 22            |  |
|      |      | This is also only for expe                                                                                                                      | rts! Links up v  | vith Mt. Isola.      |                  |                  |                   |               |               |  |
|      | 19   | Joint                                                                                                                                           | *                | 1                    | Yes              | 200              | 10                | 8             | 7             |  |
|      |      | Provides great access be                                                                                                                        | tween Mt. Isol   | a and East Mt.       |                  |                  | _                 |               |               |  |