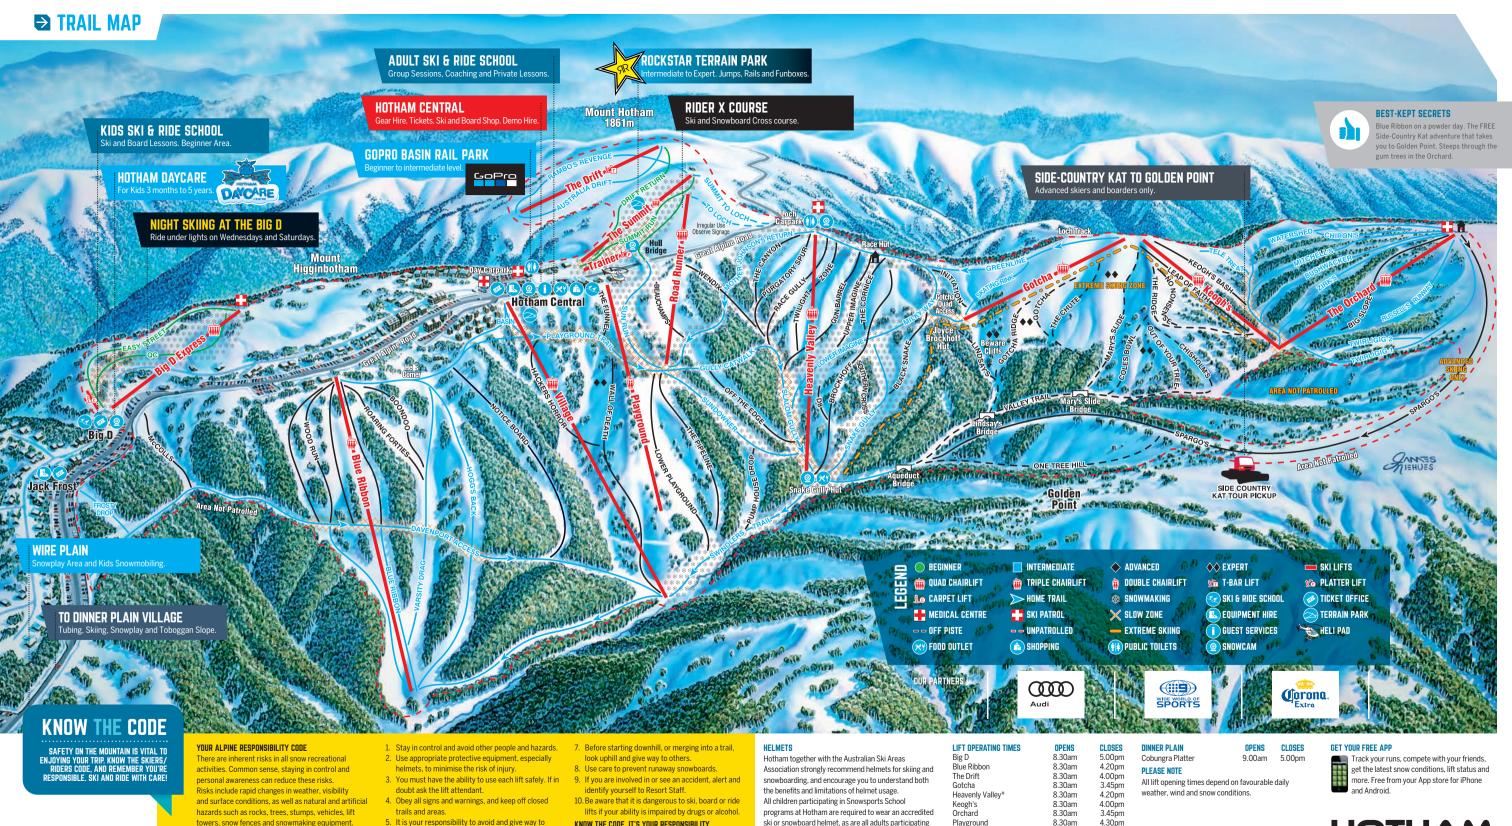

KNOW THE CODE. IT'S YOUR RESPONSIBILITY.

of your ticket or pass by Resort Staff.

BE AWARE SKI AND RIDE WITH CARE.

Failure to observe the code may result in cancellation

ski or snowboard helmet, as are all adults participating

in Snowsports programs involving terrain parks, skier/

boarder cross or race courses. Hotham Sports can

provide helmets as part of rental packages.

Playground

Road Runner

Village

Summit & Summit Trainer

\*Opens 7:30am Wednesday to Sunday during Peak Season

8.30am

8.30am

8.30am

8.30am

4.30pm

4.30pm

5.00pm

towers, snow fences and snowmaking equipment.

Observe the code and ski and ride with courtesy

people below and beside you.

where you obstruct a trail.

6. Do not stop where you are not visible from above or

**MAHTOH**