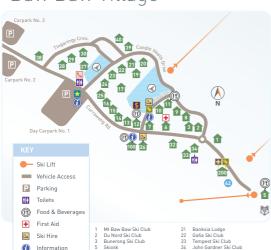

## Baw Baw Village

- Skiosk
- First Aid Centre Retail/Adventure Hub & Snow patrol Snowboard Hire
- 8 Lonsdale Ski Club Lift Tickets Skali Ski Club
- Howling Huskys 10 Coora Valley Lodge

Guest Information

Centre

Telephone

Toboggan Run

- 11 Kelly's Lodge Cafe 12 Alpine Bar & Bistro, Backpackers
  - and Flashpacker's Accommodation 34 13 Currawong Lodge
  - 14 Anare Ski Club
  - 15 Rob Gray Ski Club
  - 17 Wonthaggi Ski Club
  - 19 Tanjil Creek Lodge 20 Benbullen Ski Club
  - 16 W. F. Waters Ski Club

- John Gardner Ski Club
- Echo Lodge
  - Resort Entry/Visitors Centre
  - Cascade Appartments
  - Administration office
- Public toilets and shelter
- Frosti Lodge
- Woollybut Cabin
- 42 Snowsports Lesson meeting point
- 200 Snowsports School/Lift