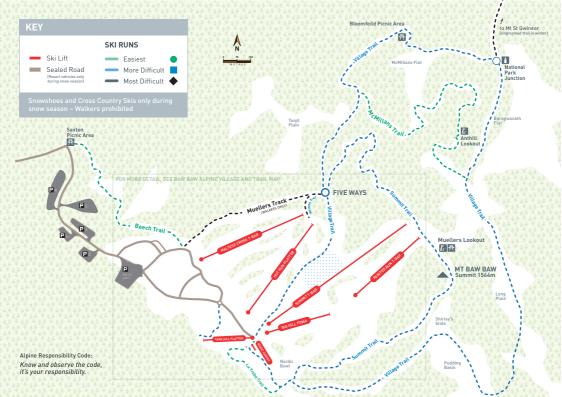

## Baw Baw Village



- Skiosk
- First Aid Centre Retail/Adventure Hub & Snow patrol Snowboard Hire
- 8 Lonsdale Ski Club Lift Tickets Skali Ski Club
- Howling Huskys 10 Coora Valley Lodge

Guest Information

Centre

Telephone

Toboggan Run

- 11 Kelly's Lodge Cafe 12 Alpine Bar & Bistro, Backpackers
  - and Flashpacker's Accommodation 34 13 Currawong Lodge
  - 14 Anare Ski Club
  - 15 Rob Gray Ski Club
  - 17 Wonthaggi Ski Club
  - 19 Tanjil Creek Lodge 20 Benbullen Ski Club
  - 16 W. F. Waters Ski Club

- John Gardner Ski Club
- Echo Lodge
  - Resort Entry/Visitors Centre
  - Cascade Appartments
  - Administration office
- Public toilets and shelter
- Frosti Lodge
- Woollybut Cabin
- 42 Snowsports Lesson meeting point
- 200 Snowsports School/Lift



mt baw

bav