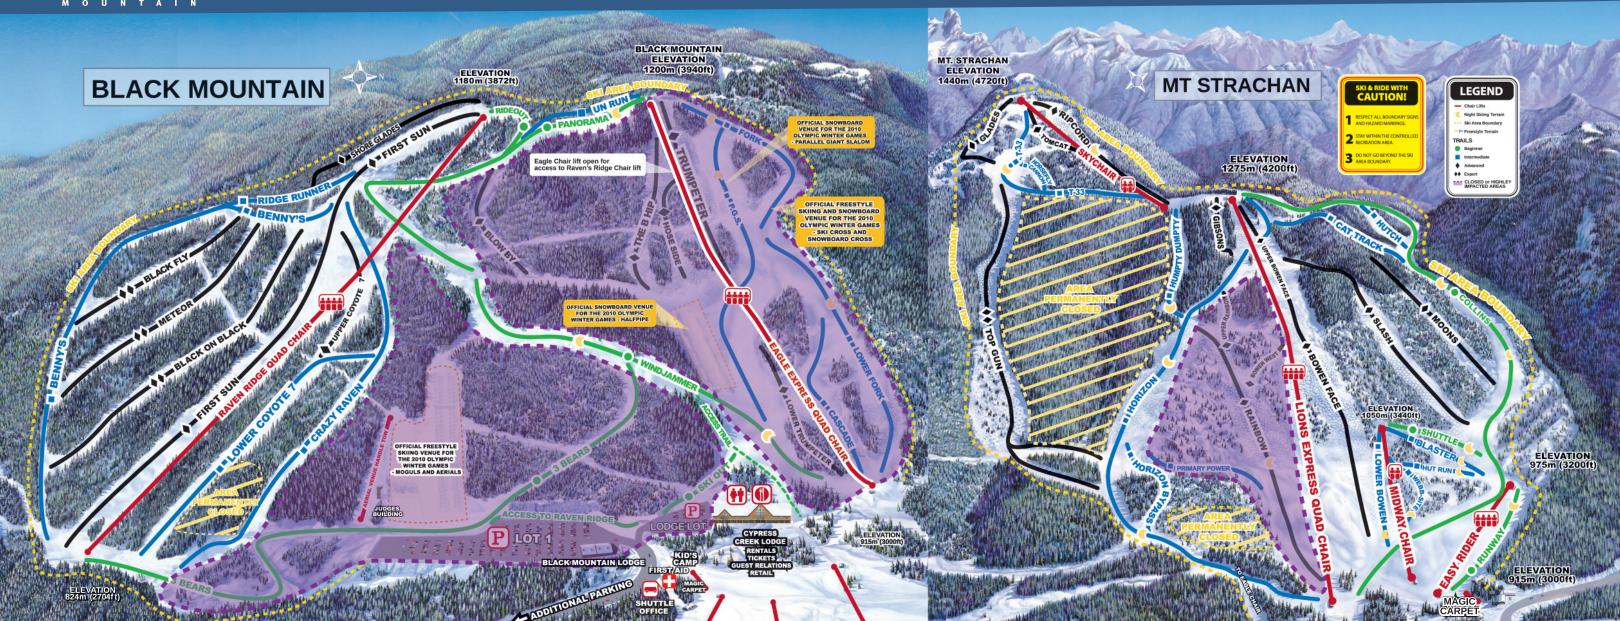

## **ALPINE TRAIL MAP**

OFFICIAL FREESTYLE SKIING AND SNOWBOARD VENUE FOR THE VANCOUVER 2010 OLYMPIC WINTER GAMES