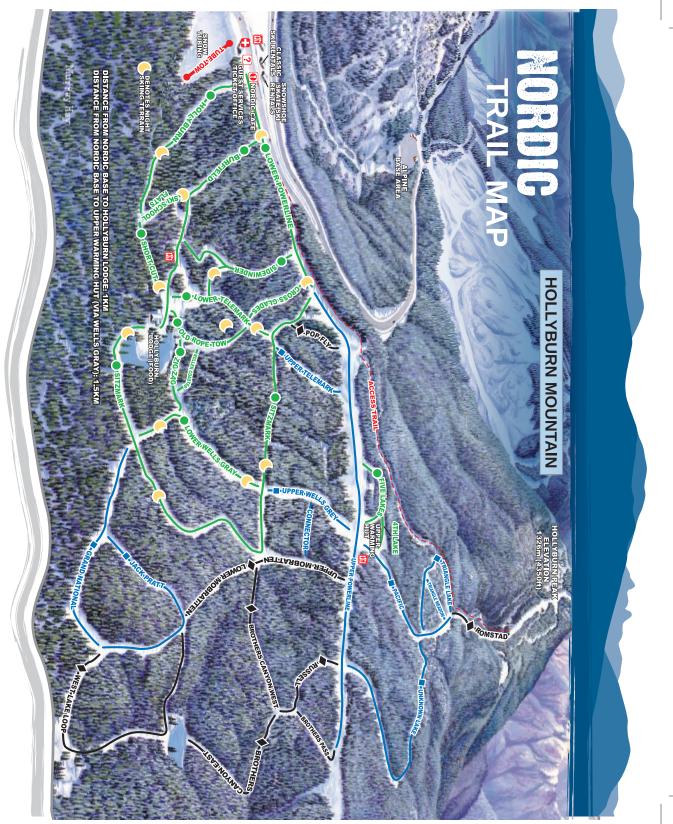

## **NORDIC RESPONSIBILITY CODE**

- You must ski in control and proceed in such a manner that you can stop or avoid other people or objects
- On two way trails, stay to the right of the skating lane, or in the tracks that may be set on the right side of the trail.
- 3. Do not block the trails to other skiers
- If you fall on a downhill, as you can.

When entering a trail or starting downhill, yield to other skiers

- You must keep off closed trails, and observe and obey all signs and warnings.
- The unlit trails are clo
- If snowmobiles and/or grooming machines are on you should slow down, step to the side of the trail, stop, a machinery to safely pass you. (Please follow instruct by Ski Patrol.
- 10. If you are involved in or witness a collision, you must remain at the scene and identify yourself to Ski Patrol.
- You must not use the trails if your ability is impaired through the use of drugs or alcohol.
- 12. Hike only on designated trails